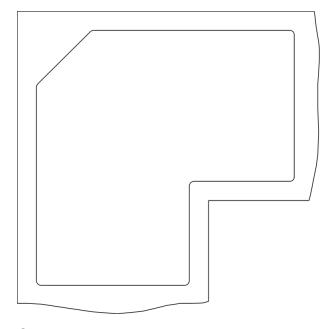

etails                                                                                                                                                   |
|                                                                                                                                                           |
|                                                                                                                                                           |
|                                                                                                                                                           |
|                                                                                                                                                           |



Top view



Cut-out



Front view



Side view