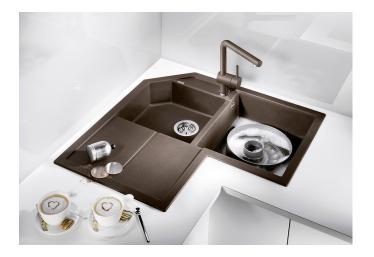

## Product information sheet METRA 9 E

Item no. 515576

**Benefits** 

- Modern, simple but striking linea design for corner units
- Designed especially for the corner placement with comfortable large main bowl and spacious additional bowl
- Spacious draining area provides a high degree of comfort
- Aesthetic low-profile rim design