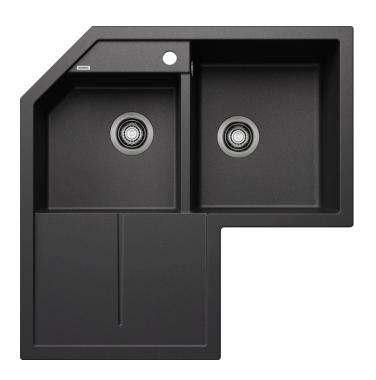

## Product information sheet METRA 9 E

Item no. 515576

**Benefits** 

- Modern, simple but striking linea design for corner units
- Designed especially for the corner placement with comfortable large main bowl and spacious additional bowl
- Spacious draining area provides a high degree of comfort
- Aesthetic low-profile rim design

## Colours

Available colours:

black anthracite rock grey volcano grey white soft white tartufo coffee

SILGRANIT anthracite

| Planning information                                                                                                                                      |
|-----------------------------------------------------------------------------------------------------------------------------------------------------------|
|                                                                                                                                                           |
| - Right hand bowl only, Cut out size: Template provided                                                                                                   |
|                                                                                                                                                           |
|                                                                                                                                                           |
| Scope of supply                                                                                                                                           |
|                                                                                                                                                           |
| <ul> <li>Waste fitting with space-saving pipe</li> <li>two 3 ½" basket strainers, German warehouse stock</li> <li>please allow 10 working days</li> </ul> |
|                                                                                                                                                           |
|                                                                                                                                                           |
|                                                                                                                                                           |
|                                                                                                                                                           |
| Details                                                                                                                                                   |
|                                                                                                                                                           |
|                                                                                                                                                           |
|                                                                                                                                                           |
|                                                                                                                                                           |