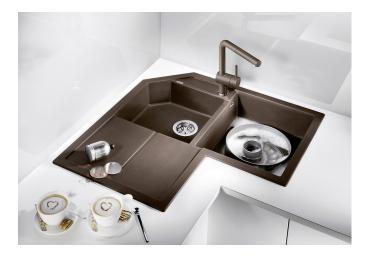

## Product information sheet METRA 9 E

Item no. 517367

**Benefits** 

- Modern, simple but striking linea design for corner units
- Designed especially for the corner placement with comfortable large main bowl and spacious additional bowl
- Spacious draining area provides a high degree of comfort
- Aesthetic low-profile rim design

## Colours

Available colours:

black anthracite rock grey volcano grey white soft white tartufo coffee

SILGRANIT tartufo

| Planning information                                                                                                                                      |
|-----------------------------------------------------------------------------------------------------------------------------------------------------------|
|                                                                                                                                                           |
| - Right hand bowl only, Cut out size: Template provided                                                                                                   |
|                                                                                                                                                           |
|                                                                                                                                                           |
| Scope of supply                                                                                                                                           |
|                                                                                                                                                           |
| <ul> <li>Waste fitting with space-saving pipe</li> <li>two 3 ½" basket strainers, German warehouse stock</li> <li>please allow 10 working days</li> </ul> |
|                                                                                                                                                           |
|                                                                                                                                                           |
|                                                                                                                                                           |
|                                                                                                                                                           |
| Details                                                                                                                                                   |
|                                                                                                                                                           |
|                                                                                                                                                           |
|                                                                                                                                                           |
|                                                                                                                                                           |