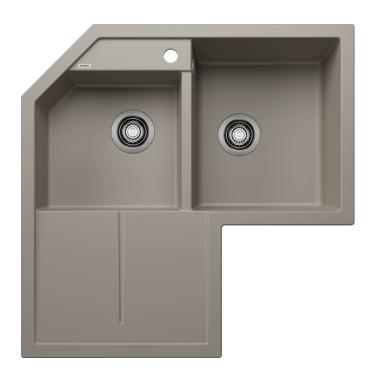

## Product information sheet METRA 9 E

Item no. 517367

**Benefits** 

- Modern, simple but striking linea design for corner units
- Designed especially for the corner placement with comfortable large main bowl and spacious additional bowl
- Spacious draining area provides a high degree of comfort
- Aesthetic low-profile rim design

## Colours

Available colours:

black anthracite rock grey volcano grey white soft white tartufo coffee

SILGRANIT tartufo

| Planning information                                                                                                                                      |
|-----------------------------------------------------------------------------------------------------------------------------------------------------------|
|                                                                                                                                                           |
| - Right hand bowl only, Cut out size: Template provided                                                                                                   |
|                                                                                                                                                           |
|                                                                                                                                                           |
| Scope of supply                                                                                                                                           |
|                                                                                                                                                           |
| <ul> <li>Waste fitting with space-saving pipe</li> <li>two 3 ½" basket strainers, German warehouse stock</li> <li>please allow 10 working days</li> </ul> |
|                                                                                                                                                           |
|                                                                                                                                                           |
|                                                                                                                                                           |
|                                                                                                                                                           |
| Details                                                                                                                                                   |
|                                                                                                                                                           |
|                                                                                                                                                           |
|                                                                                                                                                           |
|                                                                                                                                                           |