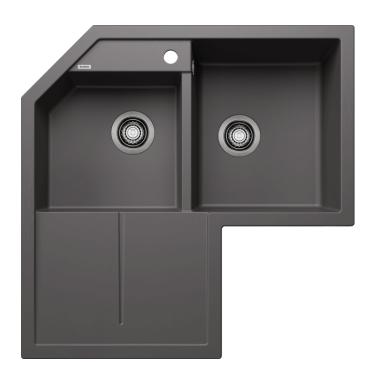

## Product information sheet METRA 9 E

Item no. 518888

**Benefits** 

- Modern, simple but striking linea design for corner units
- Designed especially for the corner placement with comfortable large main bowl and spacious additional bowl
- Spacious draining area provides a high degree of comfort
- Aesthetic low-profile rim design

## Colours

Available colours:

black anthracite rock grey volcano grey white soft white tartufo coffee

SILGRANIT rock grey

| Planning information                                                                                                                                      |
|-----------------------------------------------------------------------------------------------------------------------------------------------------------|
|                                                                                                                                                           |
| - Right hand bowl only, Cut out size: Template provided                                                                                                   |
|                                                                                                                                                           |
|                                                                                                                                                           |
| Scope of supply                                                                                                                                           |
|                                                                                                                                                           |
| <ul> <li>Waste fitting with space-saving pipe</li> <li>two 3 ½" basket strainers, German warehouse stock</li> <li>please allow 10 working days</li> </ul> |
|                                                                                                                                                           |
|                                                                                                                                                           |
|                                                                                                                                                           |
|                                                                                                                                                           |
| Details                                                                                                                                                   |
|                                                                                                                                                           |
|                                                                                                                                                           |
|                                                                                                                                                           |
|                                                                                                                                                           |