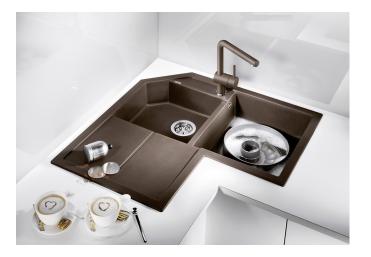

## Product information sheet METRA 9 E

Item no. 518888

**Benefits** 

- Modern, simple but striking linea design for corner units
- Designed especially for the corner placement with comfortable large main bowl and spacious additional bowl
- Spacious draining area provides a high degree of comfort
- Aesthetic low-profile rim design

## Colours

Available colours:

black anthracite rock grey volcano grey white soft white tartufo coffee

SILGRANIT rock grey

| Planning information                                                                                                                                      |
|-----------------------------------------------------------------------------------------------------------------------------------------------------------|
|                                                                                                                                                           |
| - Right hand bowl only, Cut out size: Template provided                                                                                                   |
|                                                                                                                                                           |
|                                                                                                                                                           |
| Scope of supply                                                                                                                                           |
|                                                                                                                                                           |
| <ul> <li>Waste fitting with space-saving pipe</li> <li>two 3 ½" basket strainers, German warehouse stock</li> <li>please allow 10 working days</li> </ul> |
|                                                                                                                                                           |
|                                                                                                                                                           |
|                                                                                                                                                           |
|                                                                                                                                                           |
| Details                                                                                                                                                   |
|                                                                                                                                                           |
|                                                                                                                                                           |
|                                                                                                                                                           |
|                                                                                                                                                           |