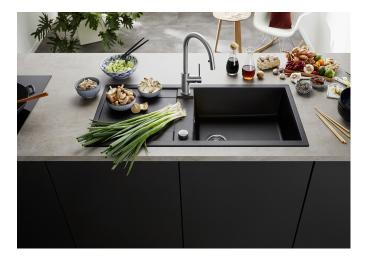

# Product information sheet METRA XL 6 S

Item no. 515280

**Benefits** 

- Modern, simple but striking linear design
- The large capacity of the bowl provides generous room to do the washing up
- Separate drainer provides a high degree of convenience
- Minimal detailing on drainer design beautifully presents the super-tactile Silgranit and your chosen colour on large flat area
- Ergonomic low-profile rim design
- Can be installed reversibly