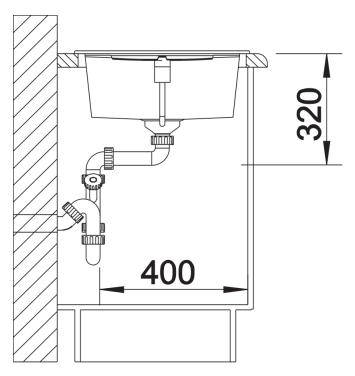

duct information sheet METRA XL 6 S

Item no. 515280

**Benefits** 



- Modern, simple but striking linear design
- The large capacity of the bowl provides generous room to do the washing up
- Separate drainer provides a high degree of convenience
- Minimal detailing on drainer design beautifully presents the super-tactile Silgranit and your chosen colour on large flat area
- Ergonomic low-profile rim design
- Can be installed reversibly

#### Colours



SILGRANIT white

Available colours:

black anthracite rock grey volcano grey white soft white tartufo coffee

# Planning information

- Cut out: 980 x 480 x R15
- Universal handing

### Scope of supply

- Waste fitting with space-saving pipe
- 3 ½" basket strainer plus remote control pop-up waste

#### Details





Cut-out



Front view



Side view