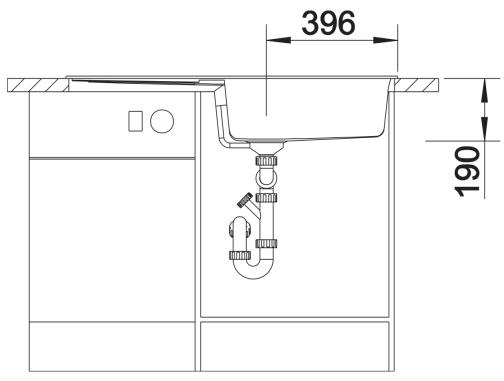

# Product information sheet METRA XL 6 S

Item no. 515280

**Benefits** 



- Modern, simple but striking linear design
- The large capacity of the bowl provides generous room to do the washing up
- Separate drainer provides a high degree of convenience
- Minimal detailing on drainer design beautifully presents the super-tactile Silgranit and your chosen colour on large flat area
- Ergonomic low-profile rim design
- Can be installed reversibly

#### Colours



SILGRANIT white

Available colours:

black anthracite rock grey volcano grey white soft white tartufo coffee

# Planning information

- Cut out: 980 x 480 x R15
- Universal handing

### Scope of supply

- Waste fitting with space-saving pipe
- 3 ½" basket strainer plus remote control pop-up waste

#### Details





Cut-out



Front view



Side view