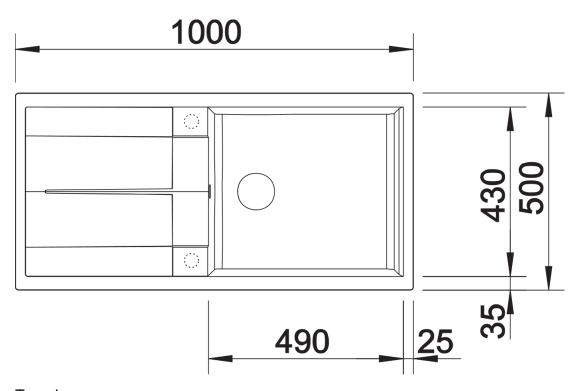

# Product information sheet METRA XL 6 S

Item no. 515280

**Benefits** 



- Modern, simple but striking linear design
- The large capacity of the bowl provides generous room to do the washing up
- Separate drainer provides a high degree of convenience
- Minimal detailing on drainer design beautifully presents the super-tactile Silgranit and your chosen colour on large flat area
- Ergonomic low-profile rim design
- Can be installed reversibly

#### Colours



SILGRANIT white

Available colours:

black anthracite rock grey volcano grey white soft white tartufo coffee

# Planning information

- Cut out: 980 x 480 x R15
- Universal handing

### Scope of supply

- Waste fitting with space-saving pipe
- 3 ½" basket strainer plus remote control pop-up waste

#### Details





Cut-out



Front view



Side view