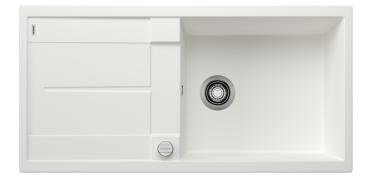

#### Colours

SILGRANIT white

Available colours:

black anthracite rock grey volcano grey white soft white tartufo coffee