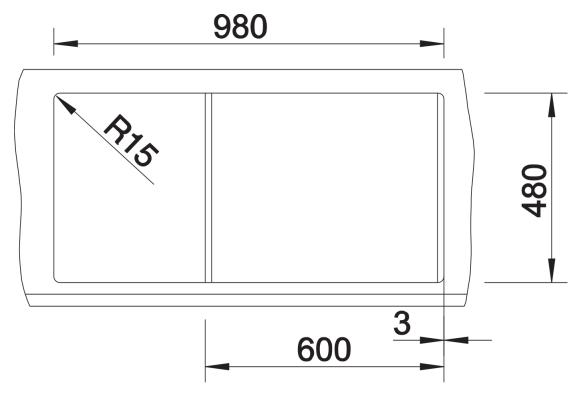

# Planning information

- Cut out: 980 x 480 x R15
- Universal handing

#### Details

Cut-out

Front view

Side view