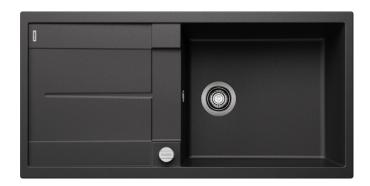

# Product information sheet METRA XL 6 S

Item no. 515286

**Benefits** 

- Modern, simple but striking linear design
- The large capacity of the bowl provides generous room to do the washing up
- Separate drainer provides a high degree of convenience
- Minimal detailing on drainer design beautifully presents the super-tactile Silgranit and your chosen colour on large flat area
- Ergonomic low-profile rim design
- Can be installed reversibly

#### Colours

SILGRANIT anthracite

Available colours:

black anthracite rock grey volcano grey white soft white tartufo coffee