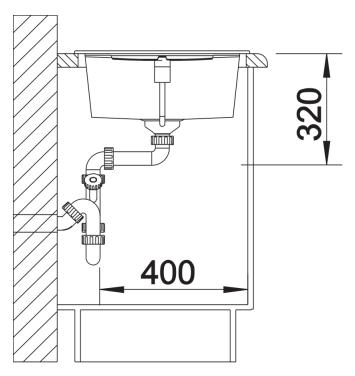

information sheet METRA XL 6 S

Item no. 515286

**Benefits** 



- Modern, simple but striking linear design
- The large capacity of the bowl provides generous room to do the washing up
- Separate drainer provides a high degree of convenience
- Minimal detailing on drainer design beautifully presents the super-tactile Silgranit and your chosen colour on large flat area
- Ergonomic low-profile rim design
- Can be installed reversibly

#### Colours



SILGRANIT anthracite

Available colours:

black anthracite rock grey volcano grey white soft white tartufo coffee

# Planning information

- Cut out: 980 x 480 x R15
- Universal handing

### Scope of supply

- Waste fitting with space-saving pipe
- 3 ½" basket strainer plus remote control pop-up waste

#### Details





Cut-out



Front view



Side view