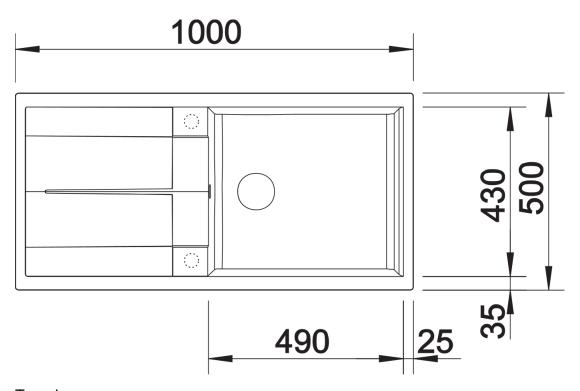

# Product information sheet METRA XL 6 S

Item no. 515286

**Benefits** 



- Modern, simple but striking linear design
- The large capacity of the bowl provides generous room to do the washing up
- Separate drainer provides a high degree of convenience
- Minimal detailing on drainer design beautifully presents the super-tactile Silgranit and your chosen colour on large flat area
- Ergonomic low-profile rim design
- Can be installed reversibly

#### Colours



SILGRANIT anthracite

Available colours:

black anthracite rock grey volcano grey white soft white tartufo coffee

# Planning information

- Cut out: 980 x 480 x R15
- Universal handing

### Scope of supply

- Waste fitting with space-saving pipe
- 3 ½" basket strainer plus remote control pop-up waste

#### Details





Cut-out



Front view



Side view