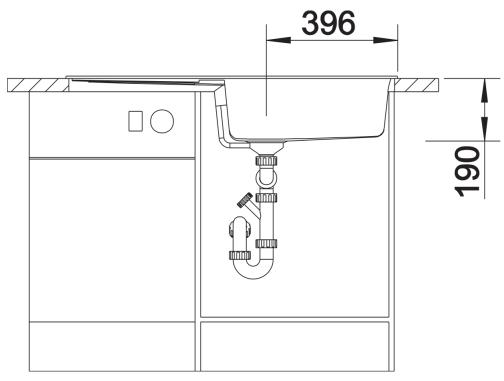

# Product information sheet METRA XL 6 S

Item no. 515286

**Benefits** 



- Modern, simple but striking linear design
- The large capacity of the bowl provides generous room to do the washing up
- Separate drainer provides a high degree of convenience
- Minimal detailing on drainer design beautifully presents the super-tactile Silgranit and your chosen colour on large flat area
- Ergonomic low-profile rim design
- Can be installed reversibly

#### Colours



SILGRANIT anthracite

Available colours:

black anthracite rock grey volcano grey white soft white tartufo coffee

# Planning information

- Cut out: 980 x 480 x R15
- Universal handing

### Scope of supply

- Waste fitting with space-saving pipe
- 3 ½" basket strainer plus remote control pop-up waste

#### Details





Cut-out



Front view



Side view