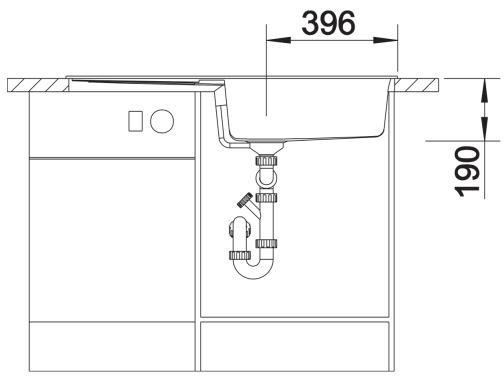

# Planning information

- Cut out: 980 x 480 x R15
- Universal handing

#### Details

Cut-out

Front view

Side view