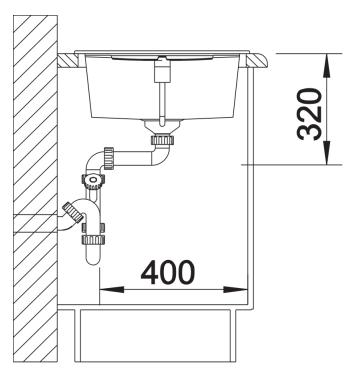

# Planning information

- Cut out: 980 x 480 x R15
- Universal handing

#### Details

Cut-out

Front view

Side view