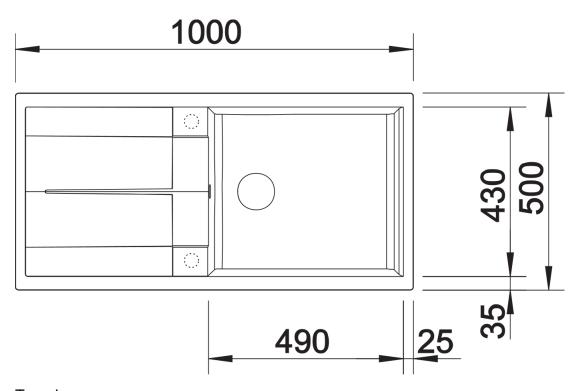

# Product information sheet METRA XL 6 S

Item no. 515287

**Benefits** 



- Modern, simple but striking linear design
- The large capacity of the bowl provides generous room to do the washing up
- Separate drainer provides a high degree of convenience
- Minimal detailing on drainer design beautifully presents the super-tactile Silgranit and your chosen colour on large flat area
- Ergonomic low-profile rim design
- Can be installed reversibly

#### Colours



SILGRANIT coffee

Available colours:

black anthracite rock grey volcano grey white soft white tartufo coffee

# Planning information

- Cut out: 980 x 480 x R15
- Universal handing

### Scope of supply

- Waste fitting with space-saving pipe
- 3 ½" basket strainer plus remote control pop-up waste

#### Details





Cut-out



Front view



Side view