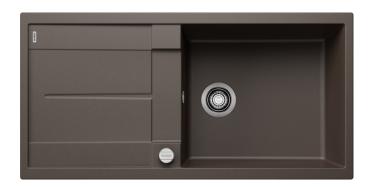

# Product information sheet METRA XL 6 S

Item no. 515287

**Benefits** 

- Modern, simple but striking linear design
- The large capacity of the bowl provides generous room to do the washing up
- Separate drainer provides a high degree of convenience
- Minimal detailing on drainer design beautifully presents the super-tactile Silgranit and your chosen colour on large flat area
- Ergonomic low-profile rim design
- Can be installed reversibly

#### Colours

SILGRANIT coffee

Available colours:

black anthracite rock grey volcano grey white soft white tartufo coffee