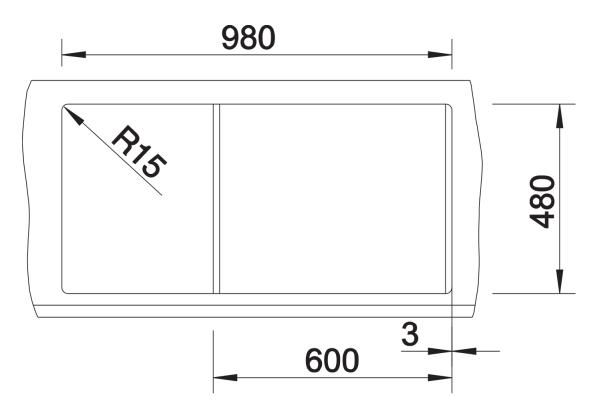

## Colours

SILGRANIT tartufo

Available colours: black anthracite rock grey volcano grey white soft white tartufo coffee

- Cut out: 980 x 480 x R15
- Universal handing

Scope of supply

- Waste fitting with space-saving pipe
- 3 1/2" basket strainer plus remote control pop-up waste

## Details

Top view

Cut-out

Front view