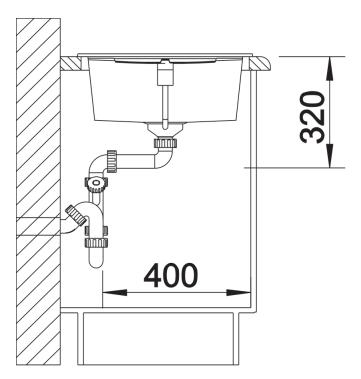

## Product information sheet METRA XL 6 S

Item no. 517360

## Benefits



- Modern, simple but striking linear design

- The large capacity of the bowl provides generous room to do the washing up

- Separate drainer provides a high degree of
- convenience

- Minimal detailing on drainer design beautifully presents the super-tactile Silgranit and your chosen colour on large flat area

- Ergonomic low-profile rim design
- Can be installed reversibly

## Colours



SILGRANIT tartufo

Available colours: black anthracite rock grey volcano grey white soft white tartufo coffee

- Cut out: 980 x 480 x R15
- Universal handing

Scope of supply

- Waste fitting with space-saving pipe
- 3 1/2" basket strainer plus remote control pop-up waste

## Details



Top view



Cut-out



Front view