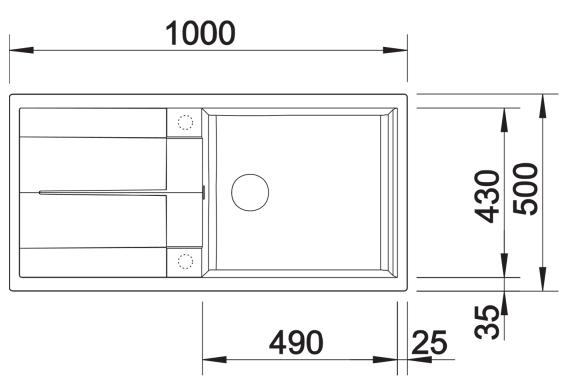

## Product information sheet METRA XL 6 S

Item no. 517360

## Benefits



- Modern, simple but striking linear design

- The large capacity of the bowl provides generous room to do the washing up

- Separate drainer provides a high degree of
- convenience

- Minimal detailing on drainer design beautifully presents the super-tactile Silgranit and your chosen colour on large flat area

- Ergonomic low-profile rim design
- Can be installed reversibly

## Colours



SILGRANIT tartufo

Available colours: black anthracite rock grey volcano grey white soft white tartufo coffee

- Cut out: 980 x 480 x R15
- Universal handing

Scope of supply

- Waste fitting with space-saving pipe
- 3 1/2" basket strainer plus remote control pop-up waste

## Details



Top view



Cut-out



Front view