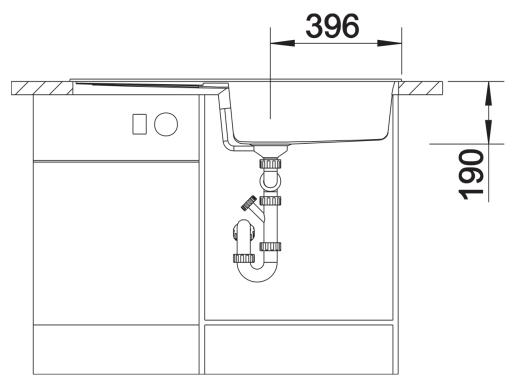

## Product information sheet METRA XL 6 S

Item no. 517360

## Benefits



- Modern, simple but striking linear design

- The large capacity of the bowl provides generous room to do the washing up

- Separate drainer provides a high degree of
- convenience

- Minimal detailing on drainer design beautifully presents the super-tactile Silgranit and your chosen colour on large flat area

- Ergonomic low-profile rim design
- Can be installed reversibly

## Colours



SILGRANIT tartufo

Available colours: black anthracite rock grey volcano grey white soft white tartufo coffee

- Cut out: 980 x 480 x R15
- Universal handing

Scope of supply

- Waste fitting with space-saving pipe
- 3 1/2" basket strainer plus remote control pop-up waste

## Details



Top view



Cut-out



Front view