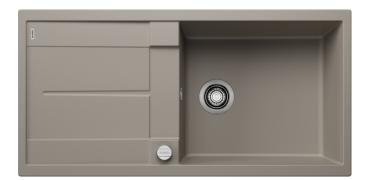

## Colours

SILGRANIT tartufo

Available colours: black anthracite rock grey volcano grey white soft white tartufo coffee

- Cut out: 980 x 480 x R15
- Universal handing

Scope of supply

- Waste fitting with space-saving pipe
- 3 1/2" basket strainer plus remote control pop-up waste