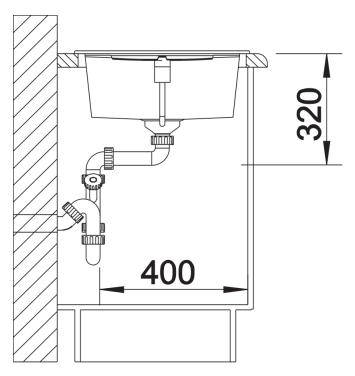

information sheet METRA XL 6 S

Item no. 518881

**Benefits** 



- Modern, simple but striking linear design
- The large capacity of the bowl provides generous room to do the washing up
- Separate drainer provides a high degree of convenience
- Minimal detailing on drainer design beautifully presents the super-tactile Silgranit and your chosen colour on large flat area
- Ergonomic low-profile rim design
- Can be installed reversibly

#### Colours



SILGRANIT rock grey

Available colours:

black anthracite rock grey volcano grey white soft white tartufo coffee

# Planning information

- Cut out: 980 x 480 x R15
- Universal handing

### Scope of supply

- Waste fitting with space-saving pipe
- 3 ½" basket strainer plus remote control pop-up waste

#### Details





Cut-out



Front view



Side view