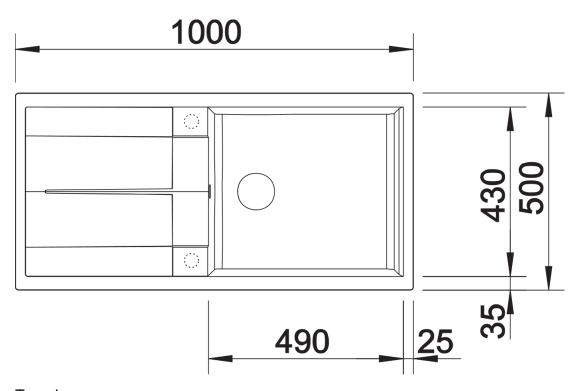

# Product information sheet METRA XL 6 S

Item no. 518881

**Benefits** 



- Modern, simple but striking linear design
- The large capacity of the bowl provides generous room to do the washing up
- Separate drainer provides a high degree of convenience
- Minimal detailing on drainer design beautifully presents the super-tactile Silgranit and your chosen colour on large flat area
- Ergonomic low-profile rim design
- Can be installed reversibly

#### Colours



SILGRANIT rock grey

Available colours:

black anthracite rock grey volcano grey white soft white tartufo coffee

# Planning information

- Cut out: 980 x 480 x R15
- Universal handing

### Scope of supply

- Waste fitting with space-saving pipe
- 3 ½" basket strainer plus remote control pop-up waste

#### Details





Cut-out



Front view



Side view