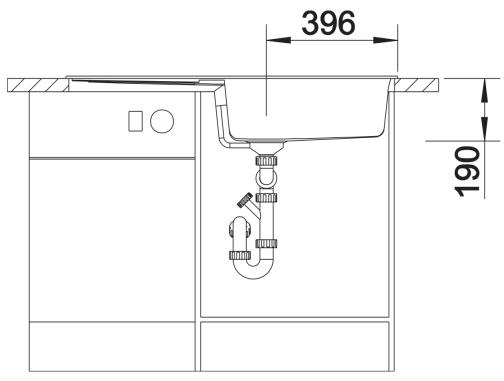

# Product information sheet METRA XL 6 S

Item no. 518881

**Benefits** 



- Modern, simple but striking linear design
- The large capacity of the bowl provides generous room to do the washing up
- Separate drainer provides a high degree of convenience
- Minimal detailing on drainer design beautifully presents the super-tactile Silgranit and your chosen colour on large flat area
- Ergonomic low-profile rim design
- Can be installed reversibly

#### Colours



SILGRANIT rock grey

Available colours:

black anthracite rock grey volcano grey white soft white tartufo coffee

# Planning information

- Cut out: 980 x 480 x R15
- Universal handing

### Scope of supply

- Waste fitting with space-saving pipe
- 3 ½" basket strainer plus remote control pop-up waste

#### Details





Cut-out



Front view



Side view