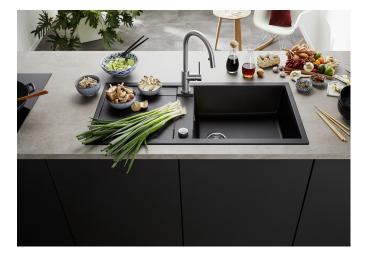

# Product information sheet METRA XL 6 S

Item no. 518881

**Benefits** 

- Modern, simple but striking linear design
- The large capacity of the bowl provides generous room to do the washing up
- Separate drainer provides a high degree of convenience
- Minimal detailing on drainer design beautifully presents the super-tactile Silgranit and your chosen colour on large flat area
- Ergonomic low-profile rim design
- Can be installed reversibly