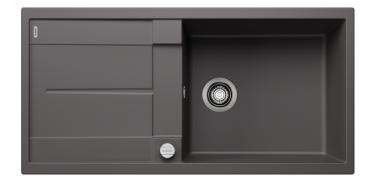

# Product information sheet METRA XL 6 S

Item no. 518881

**Benefits** 

- Modern, simple but striking linear design
- The large capacity of the bowl provides generous room to do the washing up
- Separate drainer provides a high degree of convenience
- Minimal detailing on drainer design beautifully presents the super-tactile Silgranit and your chosen colour on large flat area
- Ergonomic low-profile rim design
- Can be installed reversibly

#### Colours

SILGRANIT rock grey

Available colours:

black anthracite rock grey volcano grey white soft white tartufo coffee