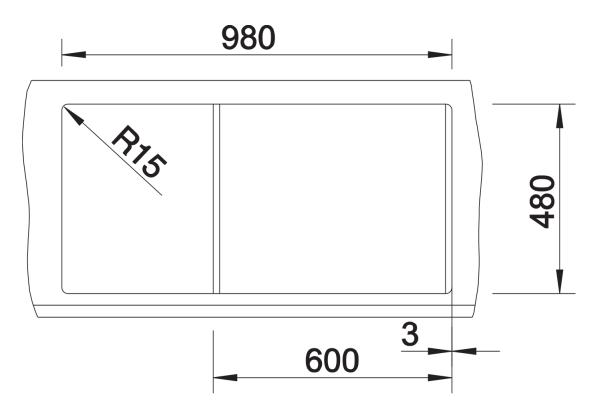

## Colours

SILGRANIT black

Available colours: black anthracite rock grey volcano grey white soft white tartufo coffee

- Cut out: 980 x 480 x R15
- Universal handing

Scope of supply

- Waste fitting with space-saving pipe
- 3 1/2" basket strainer plus remote control pop-up waste

## Details

Top view

Cut-out

Front view