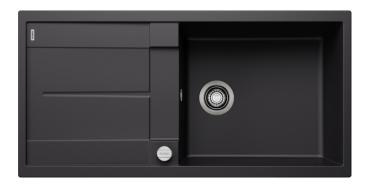

## Product information sheet METRA XL 6 S

Item no. 525931

## Benefits

- Modern, simple but striking linear design

- The large capacity of the bowl provides generous room to do the washing up

- Separate drainer provides a high degree of
- convenience

- Minimal detailing on drainer design beautifully presents the super-tactile Silgranit and your chosen colour on large flat area

## Colours

SILGRANIT black

Available colours: black anthracite rock grey volcano grey white soft white tartufo coffee

- Cut out: 980 x 480 x R15
- Universal handing

Scope of supply

- Waste fitting with space-saving pipe
- 3 1/2" basket strainer plus remote control pop-up waste