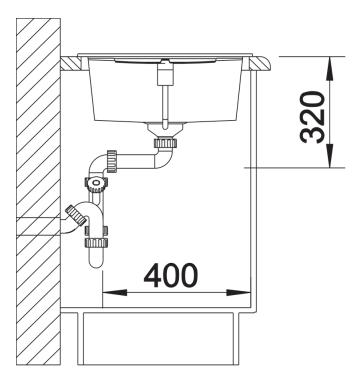

## Product information sheet METRA XL 6 S

Item no. 525931

## Benefits



- Modern, simple but striking linear design

- The large capacity of the bowl provides generous room to do the washing up

- Separate drainer provides a high degree of
- convenience

- Minimal detailing on drainer design beautifully presents the super-tactile Silgranit and your chosen colour on large flat area

- Ergonomic low-profile rim design
- Can be installed reversibly

## Colours



SILGRANIT black

Available colours: black anthracite rock grey volcano grey white soft white tartufo coffee

- Cut out: 980 x 480 x R15
- Universal handing

Scope of supply

- Waste fitting with space-saving pipe
- 3 1/2" basket strainer plus remote control pop-up waste

## Details



Top view



Cut-out



Front view