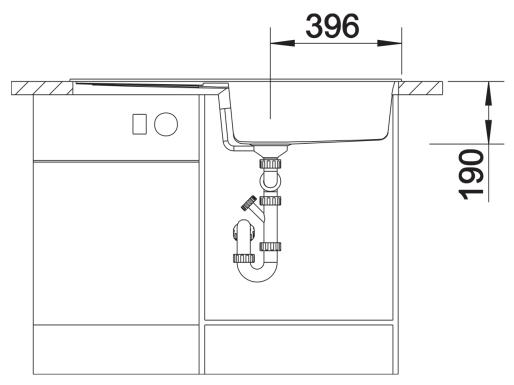

## Product information sheet METRA XL 6 S

Item no. 525931

## Benefits



- Modern, simple but striking linear design

- The large capacity of the bowl provides generous room to do the washing up

- Separate drainer provides a high degree of
- convenience

- Minimal detailing on drainer design beautifully presents the super-tactile Silgranit and your chosen colour on large flat area

- Ergonomic low-profile rim design
- Can be installed reversibly

## Colours



SILGRANIT black

Available colours: black anthracite rock grey volcano grey white soft white tartufo coffee

- Cut out: 980 x 480 x R15
- Universal handing

Scope of supply

- Waste fitting with space-saving pipe
- 3 1/2" basket strainer plus remote control pop-up waste

## Details



Top view



Cut-out



Front view