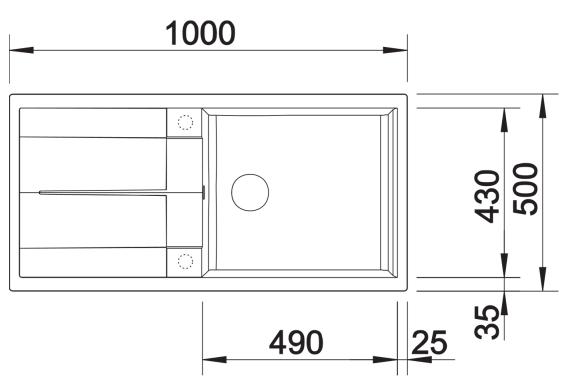

## Product information sheet METRA XL 6 S

Item no. 525931

## Benefits



- Modern, simple but striking linear design

- The large capacity of the bowl provides generous room to do the washing up

- Separate drainer provides a high degree of
- convenience

- Minimal detailing on drainer design beautifully presents the super-tactile Silgranit and your chosen colour on large flat area

- Ergonomic low-profile rim design
- Can be installed reversibly

## Colours



SILGRANIT black

Available colours: black anthracite rock grey volcano grey white soft white tartufo coffee

- Cut out: 980 x 480 x R15
- Universal handing

Scope of supply

- Waste fitting with space-saving pipe
- 3 1/2" basket strainer plus remote control pop-up waste

## Details



Top view



Cut-out



Front view