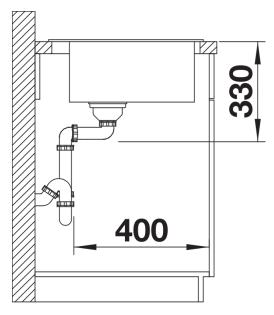

## Planning information

- Cut out size: 595 x 490 x R15

### Details

Top view

Cut-out

Front view

Side view