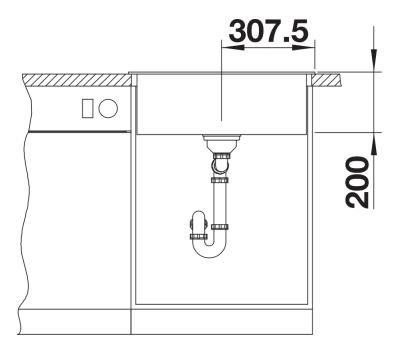

## Planning information

- Cut out size: 595 x 490 x R15

### Details

Top view

Cut-out

Front view

Side view