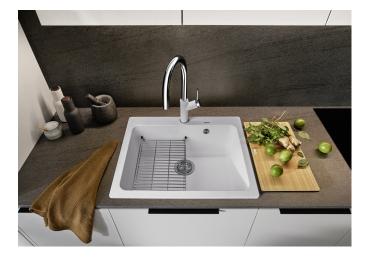

# Product information sheet NAYA 6

Item no. 519641

**Benefits** 

- Generous bowl size
- Soft internal corners in the bowl for easy cleaning
- Mindful shape that integrates nicely within the kitchen design
- Continuous ledge frames protects the worktop from water splashes
- Very resistant for daily family use thanks to the qualities of the Silgranit material.