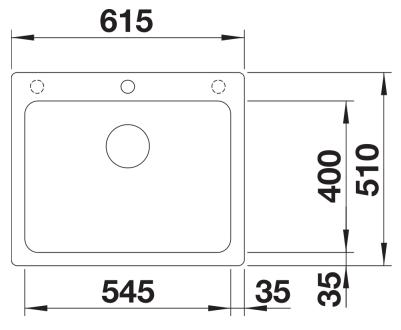

# Product information sheet NAYA 6

Item no. 519641

**Benefits** 



- Generous bowl size
- Soft internal corners in the bowl for easy cleaning
- Mindful shape that integrates nicely within the kitchen design
- Continuous ledge frames protects the worktop from water splashes
- Very resistant for daily family use thanks to the qualities of the Silgranit material.

#### Colours



Available colours:

black anthracite rock grey volcano grey white soft white tartufo coffee

SILGRANIT white

## Planning information

- Cut out size: 595 x 490 x R15

# Scope of supply

- Waste fitting with space-saving pipe
- 3 ½" basket strainer

### Details



Top view



Cut-out



Front view



Side view