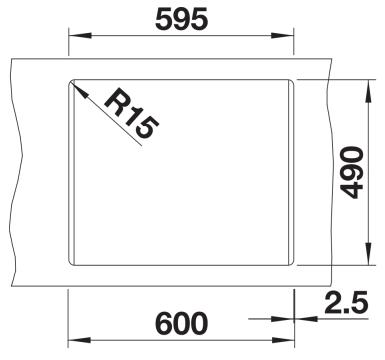

## Planning information

- Cut out size: 595 x 490 x R15

### Details

Top view

Cut-out

Front view

Side view