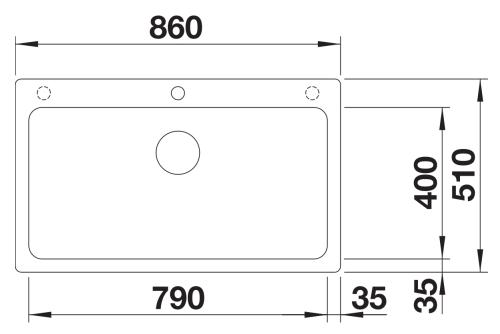

## Product information sheet NAYA XL 9

Item no. 521811

## Benefits



- Generous bowl size
- Soft internal corners in the bowl for easy cleaning
- Mindful shape that integrates nicely within the kitchen design
- Continuous ledge frames protects the worktop from water splashes
- Very resistant for daily family use thanks to the qualities of the Silgranit material.

## Colours



SILGRANIT anthracite

Available colours: black anthracite rock grey volcano grey white soft white tartufo coffee - Cut out size: 840 x 490 x R15

Scope of supply

- Waste fitting with space-saving pipe
- 3 1/2" basket strainer
- German warehouse stock
- please allow 10 working days

Details



Top view



Cut-out



Front view