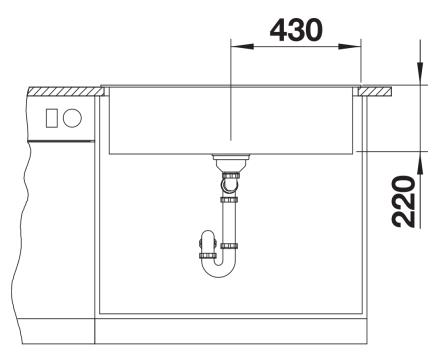

## Product information sheet NAYA XL 9

Item no. 521811

## Benefits



- Generous bowl size
- Soft internal corners in the bowl for easy cleaning
- Mindful shape that integrates nicely within the kitchen design
- Continuous ledge frames protects the worktop from water splashes
- Very resistant for daily family use thanks to the qualities of the Silgranit material.

## Colours



SILGRANIT anthracite

Available colours: black anthracite rock grey volcano grey white soft white tartufo coffee - Cut out size: 840 x 490 x R15

Scope of supply

- Waste fitting with space-saving pipe
- 3 1/2" basket strainer
- German warehouse stock
- please allow 10 working days

Details



Top view



Cut-out



Front view