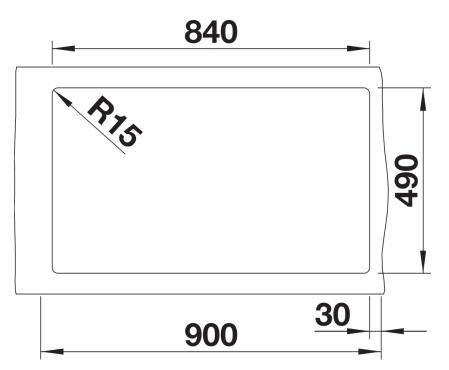

## Colours

SILGRANIT anthracite

Available colours: black anthracite rock grey volcano grey white soft white tartufo coffee - Cut out size: 840 x 490 x R15

Scope of supply

- Waste fitting with space-saving pipe
- 3 1/2" basket strainer
- German warehouse stock
- please allow 10 working days

Details

Top view

Cut-out

Front view