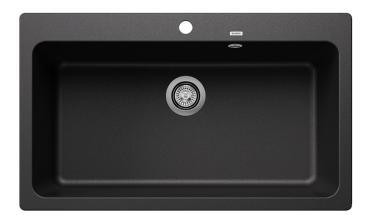

## Product information sheet NAYA XL 9

Item no. 521811

## Benefits

- Generous bowl size
- Soft internal corners in the bowl for easy cleaning
- Mindful shape that integrates nicely within the kitchen design
- Continuous ledge frames protects the worktop from water splashes
- Very resistant for daily family use thanks to the qualities of the Silgranit material.

## Colours

SILGRANIT anthracite

Available colours: black anthracite rock grey volcano grey white soft white tartufo coffee - Cut out size: 840 x 490 x R15

Scope of supply

- Waste fitting with space-saving pipe
- 3 1/2" basket strainer
- German warehouse stock
- please allow 10 working days