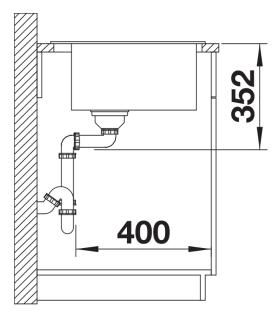

## Product information sheet NAYA XL 9

Item no. 521811

## Benefits



- Generous bowl size
- Soft internal corners in the bowl for easy cleaning
- Mindful shape that integrates nicely within the kitchen design
- Continuous ledge frames protects the worktop from water splashes
- Very resistant for daily family use thanks to the qualities of the Silgranit material.

## Colours



SILGRANIT anthracite

Available colours: black anthracite rock grey volcano grey white soft white tartufo coffee - Cut out size: 840 x 490 x R15

Scope of supply

- Waste fitting with space-saving pipe
- 3 1/2" basket strainer
- German warehouse stock
- please allow 10 working days

Details



Top view



Cut-out



Front view