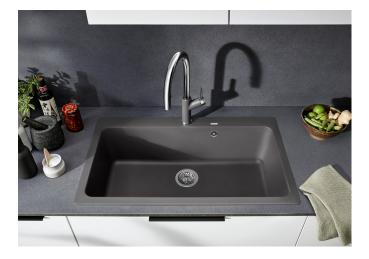

## Product information sheet NAYA XL 9

Item no. 521811

## Benefits

- Generous bowl size
- Soft internal corners in the bowl for easy cleaning
- Mindful shape that integrates nicely within the kitchen design
- Continuous ledge frames protects the worktop from water splashes
- Very resistant for daily family use thanks to the qualities of the Silgranit material.

## Colours

SILGRANIT anthracite

Available colours: black anthracite rock grey volcano grey white soft white tartufo coffee - Cut out size: 840 x 490 x R15

Scope of supply

- Waste fitting with space-saving pipe
- 3 1/2" basket strainer
- German warehouse stock
- please allow 10 working days