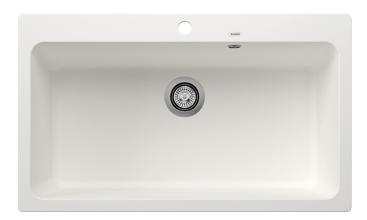

## Colours

black anthracite rock grey volcano grey white soft white tartufo coffee

Available colours:

SILGRANIT white

- Cut out size: 840 x 490 x R15

Scope of supply

- Waste fitting with space-saving pipe
- 3 1/2" basket strainer