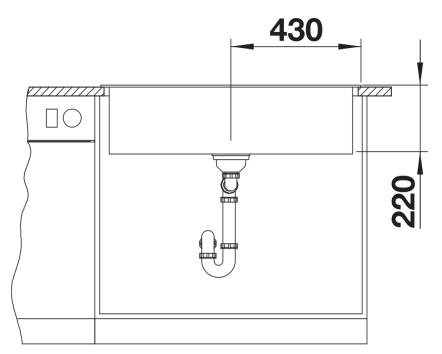

## Product information sheet NAYA XL 9

Item no. 521816

## Benefits



- Generous bowl size
- Soft internal corners in the bowl for easy cleaning
- Mindful shape that integrates nicely within the kitchen design
- Continuous ledge frames protects the worktop from water splashes
- Very resistant for daily family use thanks to the qualities of the Silgranit material.

## Colours



black anthracite rock grey volcano grey white soft white tartufo coffee

Available colours:

SILGRANIT white

- Cut out size: 840 x 490 x R15

Scope of supply

- Waste fitting with space-saving pipe
- 3 1/2" basket strainer

## Details



Top view



Cut-out



Front view