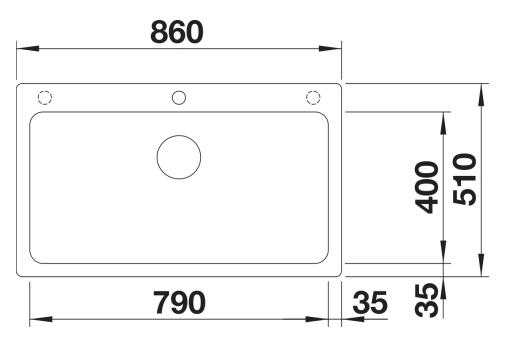

## Product information sheet NAYA XL 9

Item no. 521816

## Benefits



- Generous bowl size
- Soft internal corners in the bowl for easy cleaning
- Mindful shape that integrates nicely within the kitchen design
- Continuous ledge frames protects the worktop from water splashes
- Very resistant for daily family use thanks to the qualities of the Silgranit material.

## Colours



black anthracite rock grey volcano grey white soft white tartufo coffee

Available colours:

SILGRANIT white

- Cut out size: 840 x 490 x R15

Scope of supply

- Waste fitting with space-saving pipe
- 3 1/2" basket strainer

## Details



Top view



Cut-out



Front view