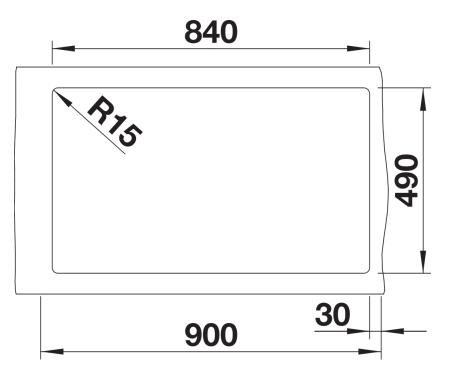

## Colours

black anthracite rock grey volcano grey white soft white tartufo coffee

Available colours:

SILGRANIT white

- Cut out size: 840 x 490 x R15

Scope of supply

- Waste fitting with space-saving pipe
- 3 1/2" basket strainer

## Details

Top view

Cut-out

Front view