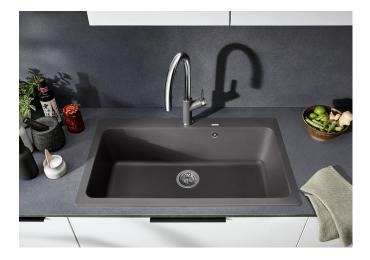

## Benefits

- Generous bowl size
- Soft internal corners in the bowl for easy cleaning
- Mindful shape that integrates nicely within the kitchen design
- Continuous ledge frames protects the worktop from water splashes
- Very resistant for daily family use thanks to the qualities of the Silgranit material.

## Colours

black anthracite rock grey volcano grey white soft white tartufo coffee

Available colours:

SILGRANIT white

- Cut out size: 840 x 490 x R15

Scope of supply

- Waste fitting with space-saving pipe
- 3 1/2" basket strainer