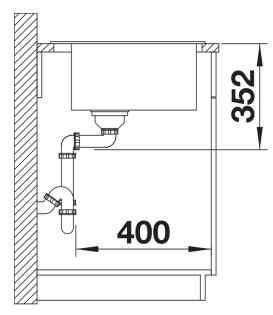

## Product information sheet NAYA XL 9

Item no. 521816

## Benefits



- Generous bowl size
- Soft internal corners in the bowl for easy cleaning
- Mindful shape that integrates nicely within the kitchen design
- Continuous ledge frames protects the worktop from water splashes
- Very resistant for daily family use thanks to the qualities of the Silgranit material.

## Colours



black anthracite rock grey volcano grey white soft white tartufo coffee

Available colours:

SILGRANIT white

- Cut out size: 840 x 490 x R15

Scope of supply

- Waste fitting with space-saving pipe
- 3 1/2" basket strainer

## Details



Top view



Cut-out



Front view