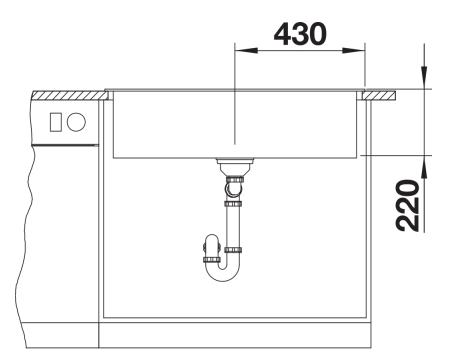

# Planning information

- Cut out size: 840 x 490 x R15

### Details

Top view

Front view

Side view