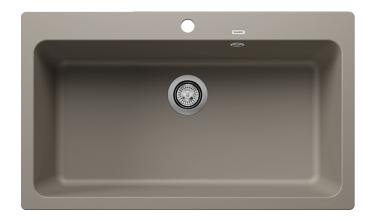

### Colours

SILGRANIT tartufo

Available colours:

black anthracite rock grey volcano grey white soft white tartufo coffee