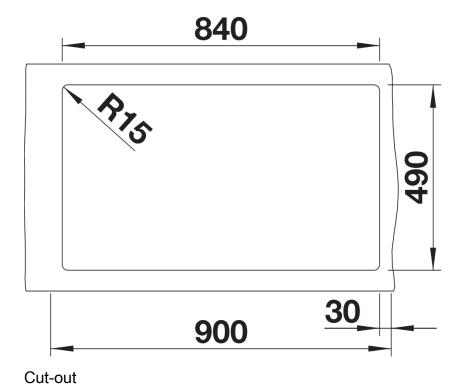

# Product information sheet NAYA XL 9

Item no. 521819

**Benefits** 



- Generous bowl size
- Soft internal corners in the bowl for easy cleaning
- Mindful shape that integrates nicely within the kitchen design
- Continuous ledge frames protects the worktop from water splashes
- Very resistant for daily family use thanks to the qualities of the Silgranit material.

### Colours



SILGRANIT tartufo

Available colours:

black anthracite rock grey volcano grey white soft white tartufo coffee

# Planning information

- Cut out size: 840 x 490 x R15

# Scope of supply

- Waste fitting with space-saving pipe
- 3 ½" basket strainer

### Details



Top view





Front view



Side view