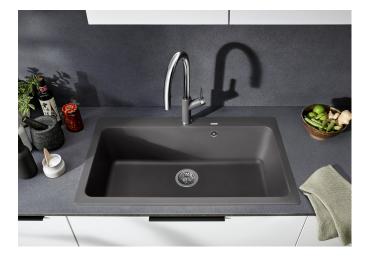

# Product information sheet NAYA XL 9

Item no. 521819

**Benefits** 

- Generous bowl size
- Soft internal corners in the bowl for easy cleaning
- Mindful shape that integrates nicely within the kitchen design
- Continuous ledge frames protects the worktop from water splashes
- Very resistant for daily family use thanks to the qualities of the Silgranit material.

### Colours

SILGRANIT tartufo

Available colours:

black anthracite rock grey volcano grey white soft white tartufo coffee