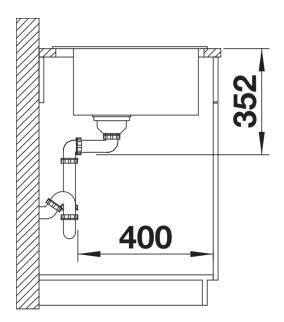

# Planning information

- Cut out size: 840 x 490 x R15

### Details

Top view

Front view

Side view