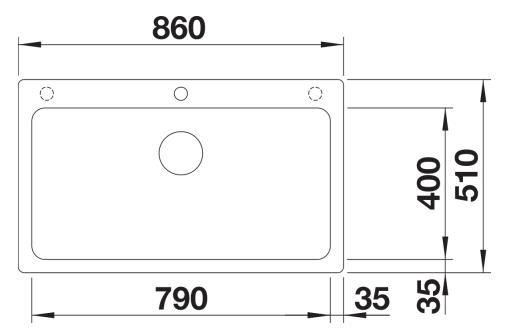

# Product information sheet NAYA XL 9

Item no. 521819

**Benefits** 



- Generous bowl size
- Soft internal corners in the bowl for easy cleaning
- Mindful shape that integrates nicely within the kitchen design
- Continuous ledge frames protects the worktop from water splashes
- Very resistant for daily family use thanks to the qualities of the Silgranit material.

### Colours



SILGRANIT tartufo

Available colours:

black anthracite rock grey volcano grey white soft white tartufo coffee

# Planning information

- Cut out size: 840 x 490 x R15

# Scope of supply

- Waste fitting with space-saving pipe
- 3 ½" basket strainer

### Details



Top view





Front view



Side view