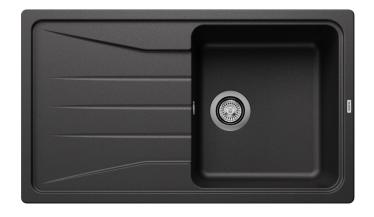

## Product information sheet SONA 5 S

Item no. 519671

**Benefits** 

- Striking grooved tap ledge and drainer area with curved bowl design
- Large main bowl and spacious draining area provide a high degree of usability
- Generous tap ledge
- Stainless steel basket strainer keeps the drain free from food debris and blockages
- Reversible installation: position the bowl to the left or right of the drainer, depending on your kitchen layout

#### Colours

SILGRANIT anthracite

Available colours:

black anthracite rock grey volcano grey white soft white tartufo coffee