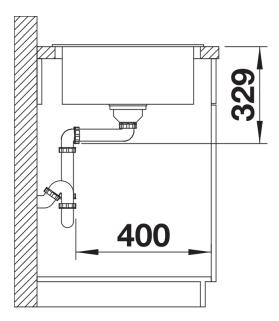

## Product information sheet SONA 5 S

Item no. 519671

**Benefits** 



- Striking grooved tap ledge and drainer area with curved bowl design
- Large main bowl and spacious draining area provide a high degree of usability
- Generous tap ledge
- Stainless steel basket strainer keeps the drain free from food debris and blockages
- Reversible installation: position the bowl to the left or right of the drainer, depending on your kitchen layout

#### Colours



SILGRANIT anthracite

Available colours:

black anthracite rock grey volcano grey white soft white tartufo coffee

## Planning information

- Cut out: 840 x 480 x R15
- Universal handing

# Scope of supply

- Waste fitting with space-saving pipe
- 3 ½" basket strainer

#### **Details**



Top view



Cut-out



Front view



Side view