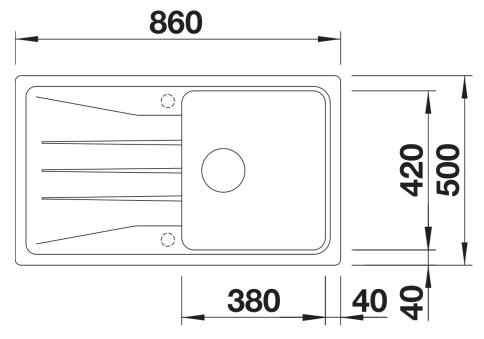

## Product information sheet SONA 5 S

Item no. 519671

**Benefits** 



- Striking grooved tap ledge and drainer area with curved bowl design
- Large main bowl and spacious draining area provide a high degree of usability
- Generous tap ledge
- Stainless steel basket strainer keeps the drain free from food debris and blockages
- Reversible installation: position the bowl to the left or right of the drainer, depending on your kitchen layout

#### Colours



SILGRANIT anthracite

Available colours:

black anthracite rock grey volcano grey white soft white tartufo coffee

## Planning information

- Cut out: 840 x 480 x R15
- Universal handing

# Scope of supply

- Waste fitting with space-saving pipe
- 3 ½" basket strainer

#### **Details**



Top view



Cut-out



Front view



Side view