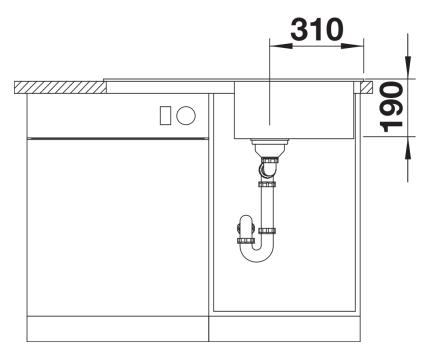

## Product information sheet SONA 5 S

Item no. 519671

**Benefits** 



- Striking grooved tap ledge and drainer area with curved bowl design
- Large main bowl and spacious draining area provide a high degree of usability
- Generous tap ledge
- Stainless steel basket strainer keeps the drain free from food debris and blockages
- Reversible installation: position the bowl to the left or right of the drainer, depending on your kitchen layout

#### Colours



SILGRANIT anthracite

Available colours:

black anthracite rock grey volcano grey white soft white tartufo coffee

## Planning information

- Cut out: 840 x 480 x R15
- Universal handing

# Scope of supply

- Waste fitting with space-saving pipe
- 3 ½" basket strainer

#### **Details**



Top view



Cut-out



Front view



Side view