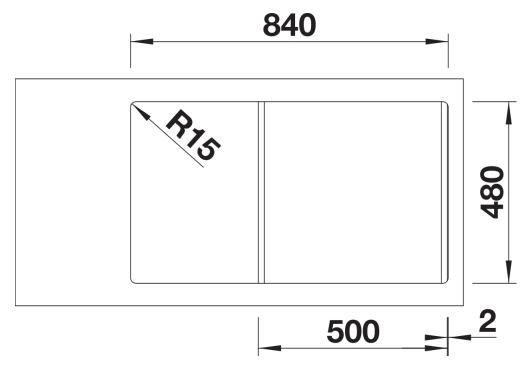

## Planning information

- Cut out: 840 x 480 x R15
- Universal handing

#### **Details**

Top view

Cut-out

Front view

Side view