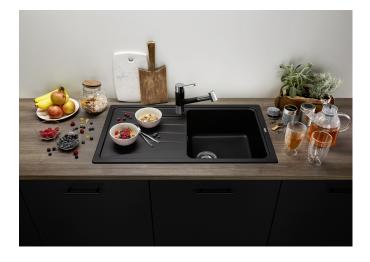

## Product information sheet SONA 5 S

Item no. 519671

**Benefits** 

- Striking grooved tap ledge and drainer area with curved bowl design
- Large main bowl and spacious draining area provide a high degree of usability
- Generous tap ledge
- Stainless steel basket strainer keeps the drain free from food debris and blockages
- Reversible installation: position the bowl to the left or right of the drainer, depending on your kitchen layout