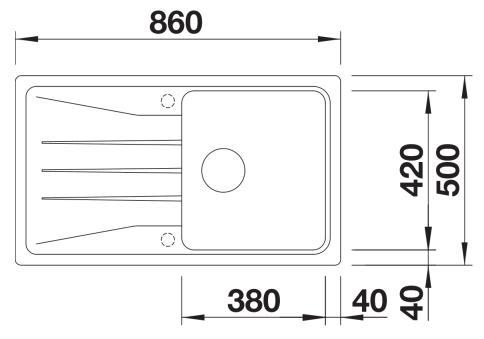

## Product information sheet SONA 5 S

Item no. 525972

**Benefits** 



- Striking grooved tap ledge and drainer area with curved bowl design
- Large main bowl and spacious draining area provide a high degree of usability
- Generous tap ledge
- Stainless steel basket strainer keeps the drain free from food debris and blockages
- Reversible installation: position the bowl to the left or right of the drainer, depending on your kitchen layout

#### Colours



SILGRANIT black

Available colours:

black anthracite rock grey volcano grey white soft white tartufo coffee

## Planning information

- Cut out: 840 x 480 x R15
- Universal handing

# Scope of supply

- Waste fitting with space-saving pipe
- 3 ½" basket strainer

#### **Details**



Top view



Cut-out



Front view



Side view