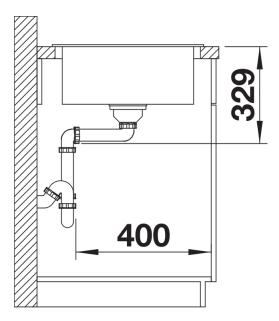

## Product information sheet SONA 5 S

Item no. 525972

**Benefits** 



- Striking grooved tap ledge and drainer area with curved bowl design
- Large main bowl and spacious draining area provide a high degree of usability
- Generous tap ledge
- Stainless steel basket strainer keeps the drain free from food debris and blockages
- Reversible installation: position the bowl to the left or right of the drainer, depending on your kitchen layout

#### Colours



SILGRANIT black

Available colours:

black anthracite rock grey volcano grey white soft white tartufo coffee

## Planning information

- Cut out: 840 x 480 x R15
- Universal handing

# Scope of supply

- Waste fitting with space-saving pipe
- 3 ½" basket strainer

#### **Details**



Top view



Cut-out



Front view



Side view