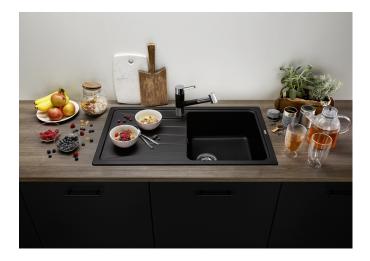

## Product information sheet SONA 5 S

Item no. 525972

**Benefits** 

- Striking grooved tap ledge and drainer area with curved bowl design
- Large main bowl and spacious draining area provide a high degree of usability
- Generous tap ledge
- Stainless steel basket strainer keeps the drain free from food debris and blockages
- Reversible installation: position the bowl to the left or right of the drainer, depending on your kitchen layout