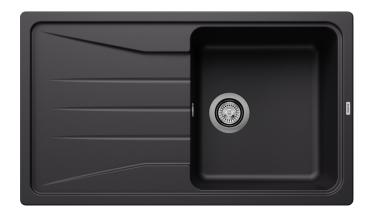

## Product information sheet SONA 5 S

Item no. 525972

**Benefits** 

- Striking grooved tap ledge and drainer area with curved bowl design
- Large main bowl and spacious draining area provide a high degree of usability
- Generous tap ledge
- Stainless steel basket strainer keeps the drain free from food debris and blockages
- Reversible installation: position the bowl to the left or right of the drainer, depending on your kitchen layout

#### Colours

SILGRANIT black

Available colours:

black anthracite rock grey volcano grey white soft white tartufo coffee