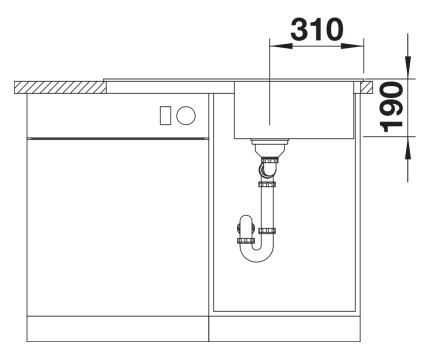

## Product information sheet SONA 5 S

Item no. 525972

**Benefits** 



- Striking grooved tap ledge and drainer area with curved bowl design
- Large main bowl and spacious draining area provide a high degree of usability
- Generous tap ledge
- Stainless steel basket strainer keeps the drain free from food debris and blockages
- Reversible installation: position the bowl to the left or right of the drainer, depending on your kitchen layout

#### Colours



SILGRANIT black

Available colours:

black anthracite rock grey volcano grey white soft white tartufo coffee

## Planning information

- Cut out: 840 x 480 x R15
- Universal handing

# Scope of supply

- Waste fitting with space-saving pipe
- 3 ½" basket strainer

#### **Details**



Top view



Cut-out



Front view



Side view