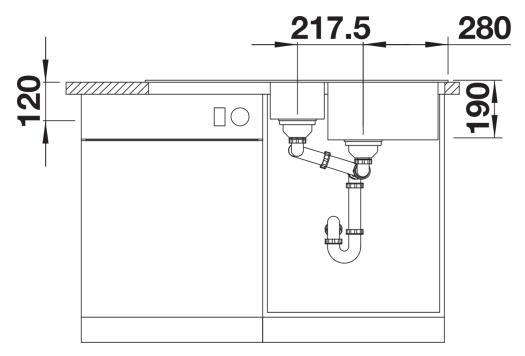

# Planning information

- Cut out: 980 x 480 x R15
- Universal handing

### Scope of supply

Waste fitting with space-saving pipe, two 3½" basket strainers, ½ bowl non close basket strainer

#### **Details**

Cut-out

Front view

Side view