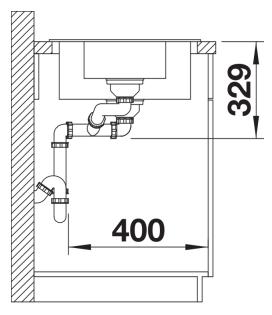

### Scope of supply

Waste fitting with space-saving pipe, two 3½" basket strainers, ½ bowl non close basket strainer

#### **Details**

Cut-out

Front view

Side view