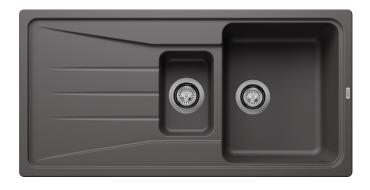

#### Colours

SILGRANIT rock grey

Available colours:

black anthracite rock grey volcano grey white soft white tartufo coffee