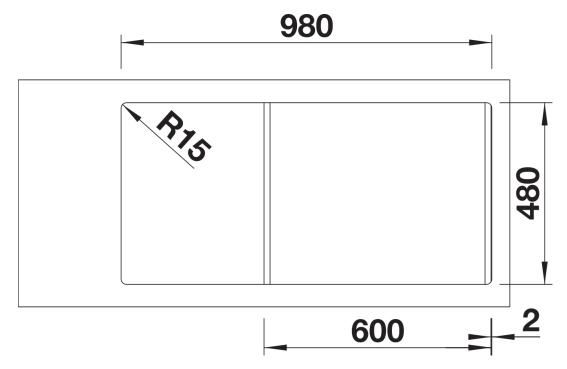

# Planning information

- Cut out: 980 x 480 x R15
- Universal handing

#### **Details**

Cut-out

Front view

Side view