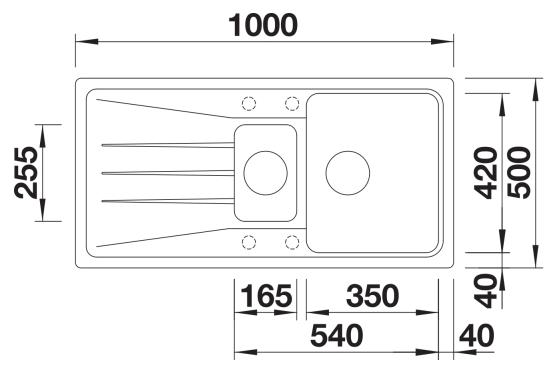

# Product information sheet SONA 6 S

Item no. 519853

**Benefits** 



- Striking grooved tap ledge and drainer area with curved bowl design
- Spacious main bowl and large additional bowl handle the deepest pots and pans
- Generous tap ledge to reduce water splashes on the worktop
- Rounded internal corners for easy cleaning
- Stainless steel basket strainer keeps the drain free from food debris and blockages
- Reversible installation

#### Colours



SILGRANIT rock grey

Available colours:

black anthracite rock grey volcano grey white soft white tartufo coffee

# Planning information

- Cut out: 980 x 480 x R15
- Universal handing

### Scope of supply

Waste fitting with space-saving pipe, two 3½" basket strainers, ½ bowl non close basket strainer

#### **Details**





Cut-out



Front view



Side view