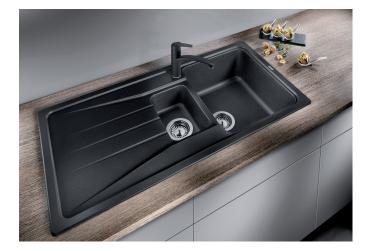

# Product information sheet SONA 6 S

Item no. 519855

**Benefits** 

- Striking grooved tap ledge and drainer area with curved bowl design
- Spacious main bowl and large additional bowl handle the deepest pots and pans
- Generous tap ledge to reduce water splashes on the worktop
- Rounded internal corners for easy cleaning
- Stainless steel basket strainer keeps the drain free from food debris and blockages
- Reversible installation