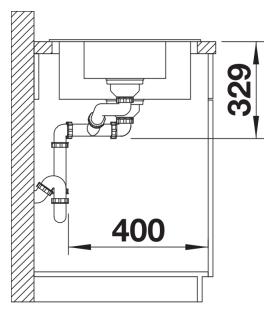

roduct information sheet SONA 6 S

Item no. 519855

**Benefits** 



- Striking grooved tap ledge and drainer area with curved bowl design
- Spacious main bowl and large additional bowl handle the deepest pots and pans
- Generous tap ledge to reduce water splashes on the worktop
- Rounded internal corners for easy cleaning
- Stainless steel basket strainer keeps the drain free from food debris and blockages
- Reversible installation

#### Colours



SILGRANIT white

Available colours:

black anthracite rock grey volcano grey white soft white tartufo coffee

# Planning information

- Cut out: 980 x 480 x R15
- Universal handing

### Scope of supply

Waste fitting with space-saving pipe, two 3½" basket strainers, ½ bowl non close basket strainer

#### **Details**





Cut-out



Front view



Side view