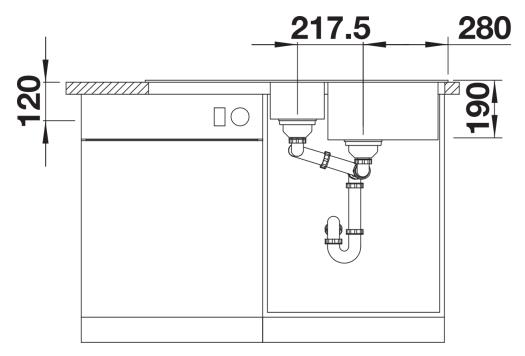

# Product information sheet SONA 6 S

Item no. 519855

**Benefits** 



- Striking grooved tap ledge and drainer area with curved bowl design
- Spacious main bowl and large additional bowl handle the deepest pots and pans
- Generous tap ledge to reduce water splashes on the worktop
- Rounded internal corners for easy cleaning
- Stainless steel basket strainer keeps the drain free from food debris and blockages
- Reversible installation

#### Colours



SILGRANIT white

Available colours:

black anthracite rock grey volcano grey white soft white tartufo coffee

# Planning information

- Cut out: 980 x 480 x R15
- Universal handing

### Scope of supply

Waste fitting with space-saving pipe, two 3½" basket strainers, ½ bowl non close basket strainer

#### **Details**





Cut-out



Front view



Side view