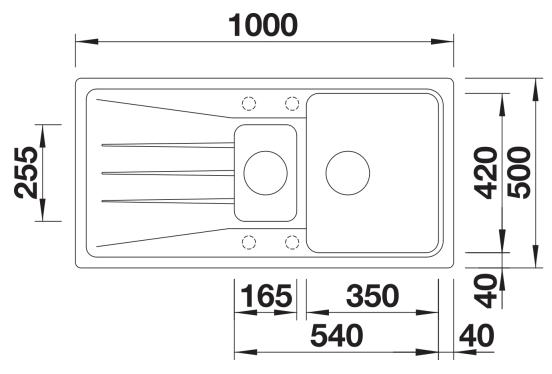

# Product information sheet SONA 6 S

Item no. 519855

**Benefits** 



- Striking grooved tap ledge and drainer area with curved bowl design
- Spacious main bowl and large additional bowl handle the deepest pots and pans
- Generous tap ledge to reduce water splashes on the worktop
- Rounded internal corners for easy cleaning
- Stainless steel basket strainer keeps the drain free from food debris and blockages
- Reversible installation

#### Colours



SILGRANIT white

Available colours:

black anthracite rock grey volcano grey white soft white tartufo coffee

# Planning information

- Cut out: 980 x 480 x R15
- Universal handing

### Scope of supply

Waste fitting with space-saving pipe, two 3½" basket strainers, ½ bowl non close basket strainer

#### **Details**





Cut-out



Front view



Side view