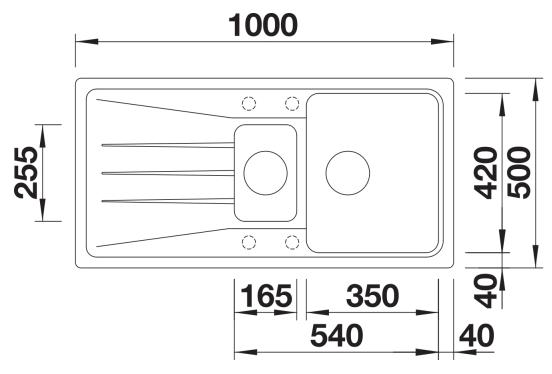

# Product information sheet SONA 6 S

Item no. 519858

**Benefits** 



- Striking grooved tap ledge and drainer area with curved bowl design
- Spacious main bowl and large additional bowl handle the deepest pots and pans
- Generous tap ledge to reduce water splashes on the worktop
- Rounded internal corners for easy cleaning
- Stainless steel basket strainer keeps the drain free from food debris and blockages
- Reversible installation

#### Colours



SILGRANIT tartufo

Available colours:

black anthracite rock grey volcano grey white soft white tartufo coffee

# Planning information

- Cut out: 980 x 480 x R15
- Universal handing

### Scope of supply

Waste fitting with space-saving pipe, two 3½" basket strainers, ½ bowl non close basket strainer

#### **Details**





Cut-out



Front view



Side view