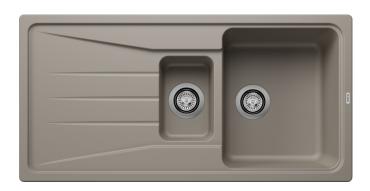

#### Colours

SILGRANIT tartufo

Available colours:

black anthracite rock grey volcano grey white soft white tartufo coffee