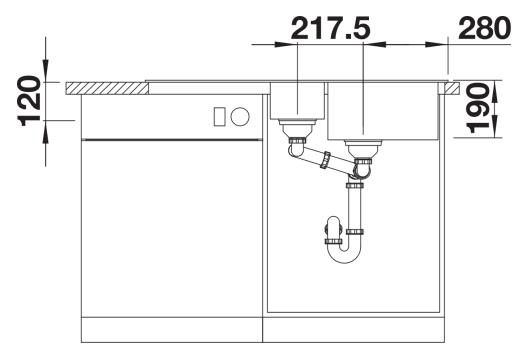

# Product information sheet SONA 6 S

Item no. 519858

**Benefits** 



- Striking grooved tap ledge and drainer area with curved bowl design
- Spacious main bowl and large additional bowl handle the deepest pots and pans
- Generous tap ledge to reduce water splashes on the worktop
- Rounded internal corners for easy cleaning
- Stainless steel basket strainer keeps the drain free from food debris and blockages
- Reversible installation

#### Colours



SILGRANIT tartufo

Available colours:

black anthracite rock grey volcano grey white soft white tartufo coffee

# Planning information

- Cut out: 980 x 480 x R15
- Universal handing

### Scope of supply

Waste fitting with space-saving pipe, two 3½" basket strainers, ½ bowl non close basket strainer

#### **Details**





Cut-out



Front view



Side view