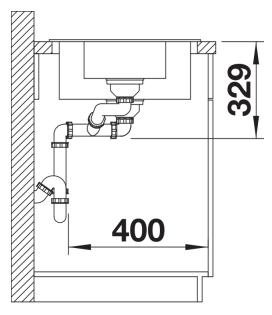

duct information sheet SONA 6 S

Item no. 519858

**Benefits** 



- Striking grooved tap ledge and drainer area with curved bowl design
- Spacious main bowl and large additional bowl handle the deepest pots and pans
- Generous tap ledge to reduce water splashes on the worktop
- Rounded internal corners for easy cleaning
- Stainless steel basket strainer keeps the drain free from food debris and blockages
- Reversible installation

#### Colours



SILGRANIT tartufo

Available colours:

black anthracite rock grey volcano grey white soft white tartufo coffee

# Planning information

- Cut out: 980 x 480 x R15
- Universal handing

### Scope of supply

Waste fitting with space-saving pipe, two 3½" basket strainers, ½ bowl non close basket strainer

#### **Details**





Cut-out



Front view



Side view