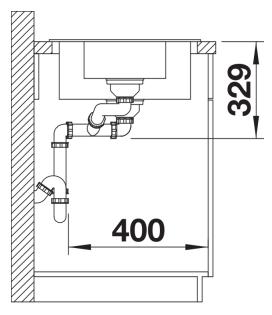

# Planning information

- Cut out: 980 x 480 x R15
- Universal handing

### Scope of supply

Waste fitting with space-saving pipe, two 3½" basket strainers, ½ bowl non close basket strainer

#### **Details**

Cut-out

Front view

Side view