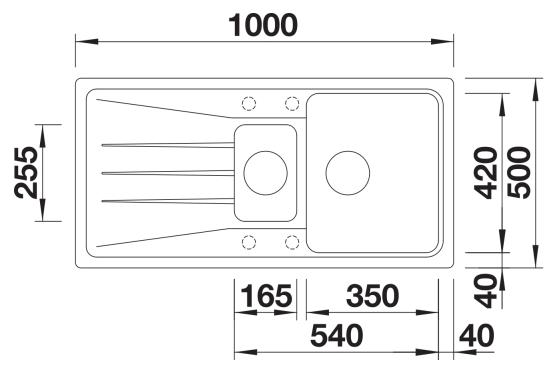

# Product information sheet SONA 6 S

Item no. 519859

**Benefits** 



- Striking grooved tap ledge and drainer area with curved bowl design
- Spacious main bowl and large additional bowl handle the deepest pots and pans
- Generous tap ledge to reduce water splashes on the worktop
- Rounded internal corners for easy cleaning
- Stainless steel basket strainer keeps the drain free from food debris and blockages
- Reversible installation

#### Colours



SILGRANIT coffee

Available colours:

black anthracite rock grey volcano grey white soft white tartufo coffee

# Planning information

- Cut out: 980 x 480 x R15
- Universal handing

### Scope of supply

Waste fitting with space-saving pipe, two 3½" basket strainers, ½ bowl non close basket strainer

#### **Details**





Cut-out



Front view



Side view