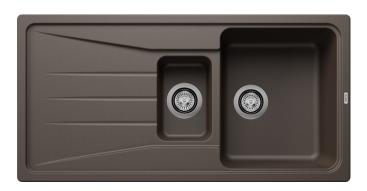

#### Colours

SILGRANIT coffee

Available colours:

black anthracite rock grey volcano grey white soft white tartufo coffee