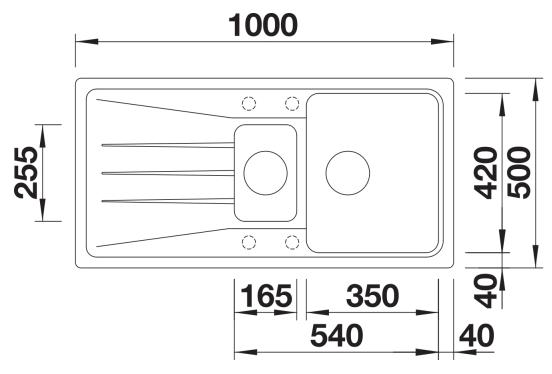

# Planning information

- Cut out: 980 x 480 x R15
- Universal handing

#### **Details**

Cut-out

Front view

Side view