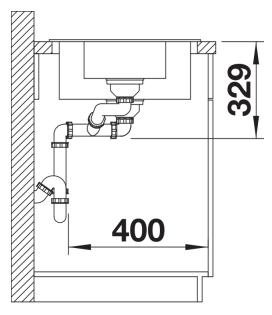

roduct information sheet SONA 6 S

Item no. 525975

**Benefits** 



- Striking grooved tap ledge and drainer area with curved bowl design
- Spacious main bowl and large additional bowl handle the deepest pots and pans
- Generous tap ledge to reduce water splashes on the worktop
- Rounded internal corners for easy cleaning
- Stainless steel basket strainer keeps the drain free from food debris and blockages
- Reversible installation

#### Colours



SILGRANIT black

Available colours:

black anthracite rock grey volcano grey white soft white tartufo coffee

# Planning information

- Cut out: 980 x 480 x R15
- Universal handing

### Scope of supply

Waste fitting with space-saving pipe, two 3½" basket strainers, ½ bowl non close basket strainer

#### **Details**





Cut-out



Front view



Side view