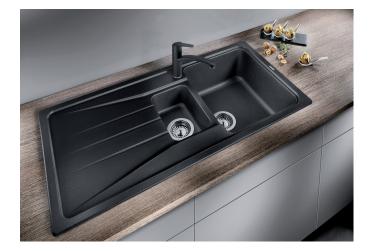

# Product information sheet SONA 6 S

Item no. 525975

**Benefits** 

- Striking grooved tap ledge and drainer area with curved bowl design
- Spacious main bowl and large additional bowl handle the deepest pots and pans
- Generous tap ledge to reduce water splashes on the worktop
- Rounded internal corners for easy cleaning
- Stainless steel basket strainer keeps the drain free from food debris and blockages
- Reversible installation