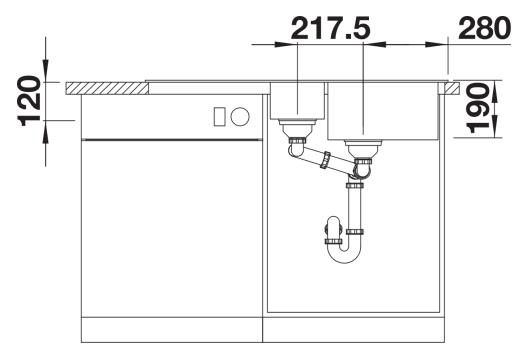

# Product information sheet SONA 6 S

Item no. 525975

**Benefits** 



- Striking grooved tap ledge and drainer area with curved bowl design
- Spacious main bowl and large additional bowl handle the deepest pots and pans
- Generous tap ledge to reduce water splashes on the worktop
- Rounded internal corners for easy cleaning
- Stainless steel basket strainer keeps the drain free from food debris and blockages
- Reversible installation

#### Colours



SILGRANIT black

Available colours:

black anthracite rock grey volcano grey white soft white tartufo coffee

# Planning information

- Cut out: 980 x 480 x R15
- Universal handing

### Scope of supply

Waste fitting with space-saving pipe, two 3½" basket strainers, ½ bowl non close basket strainer

#### **Details**





Cut-out



Front view



Side view