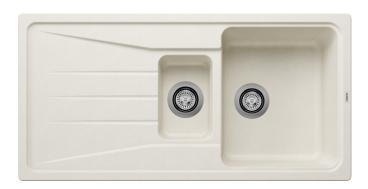

#### Colours

SILGRANIT soft white

Available colours:

black anthracite rock grey volcano grey white soft white tartufo coffee