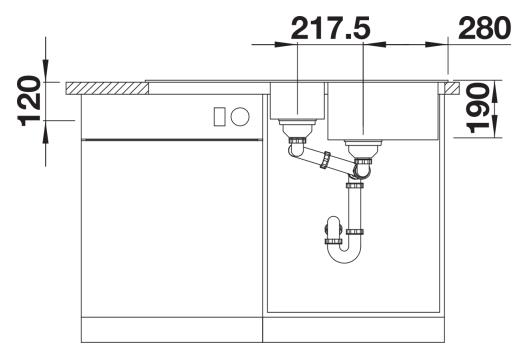

# Product information sheet SONA 6 S

Item no. 527154

**Benefits** 



- Striking grooved tap ledge and drainer area with curved bowl design
- Spacious main bowl and large additional bowl handle the deepest pots and pans
- Generous tap ledge to reduce water splashes on the worktop
- Rounded internal corners for easy cleaning
- Stainless steel basket strainer keeps the drain free from food debris and blockages
- Reversible installation

#### Colours



SILGRANIT soft white

Available colours:

black anthracite rock grey volcano grey white soft white tartufo coffee

# Planning information

- Cut out: 980 x 480 x R15
- Universal handing

### Scope of supply

Waste fitting with space-saving pipe, two 3½" basket strainers, ½ bowl non close basket strainer

#### **Details**





Cut-out



Front view



Side view