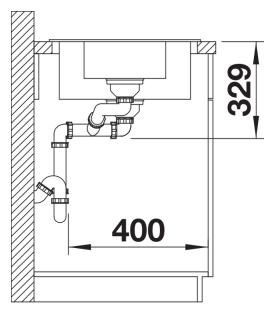

t information sheet SONA 6 S

Item no. 527154

**Benefits** 



- Striking grooved tap ledge and drainer area with curved bowl design
- Spacious main bowl and large additional bowl handle the deepest pots and pans
- Generous tap ledge to reduce water splashes on the worktop
- Rounded internal corners for easy cleaning
- Stainless steel basket strainer keeps the drain free from food debris and blockages
- Reversible installation

#### Colours



SILGRANIT soft white

Available colours:

black anthracite rock grey volcano grey white soft white tartufo coffee

# Planning information

- Cut out: 980 x 480 x R15
- Universal handing

### Scope of supply

Waste fitting with space-saving pipe, two 3½" basket strainers, ½ bowl non close basket strainer

#### **Details**





Cut-out



Front view



Side view