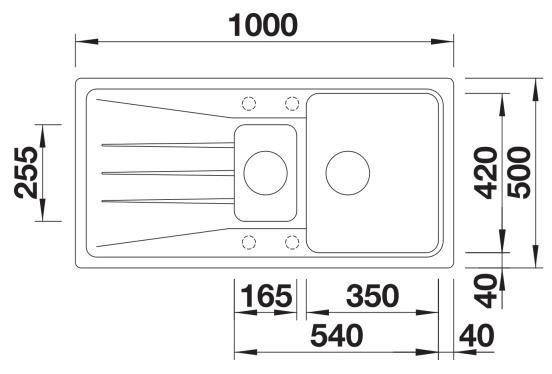

# Product information sheet SONA 6 S

Item no. 527154

**Benefits** 



- Striking grooved tap ledge and drainer area with curved bowl design
- Spacious main bowl and large additional bowl handle the deepest pots and pans
- Generous tap ledge to reduce water splashes on the worktop
- Rounded internal corners for easy cleaning
- Stainless steel basket strainer keeps the drain free from food debris and blockages
- Reversible installation

#### Colours



SILGRANIT soft white

Available colours:

black anthracite rock grey volcano grey white soft white tartufo coffee

# Planning information

- Cut out: 980 x 480 x R15
- Universal handing

### Scope of supply

Waste fitting with space-saving pipe, two 3½" basket strainers, ½ bowl non close basket strainer

#### **Details**





Cut-out



Front view



Side view