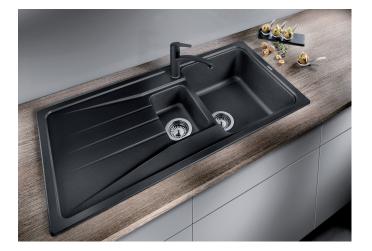

# Product information sheet SONA 6 S

Item no. 527154

**Benefits** 

- Striking grooved tap ledge and drainer area with curved bowl design
- Spacious main bowl and large additional bowl handle the deepest pots and pans
- Generous tap ledge to reduce water splashes on the worktop
- Rounded internal corners for easy cleaning
- Stainless steel basket strainer keeps the drain free from food debris and blockages
- Reversible installation