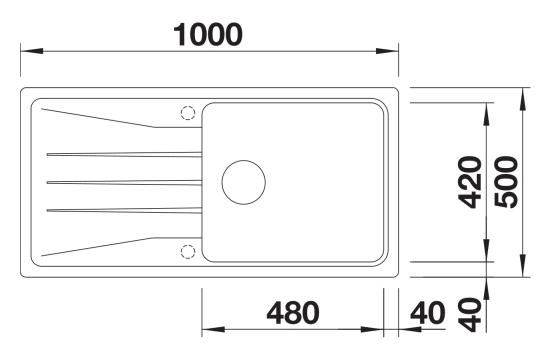

## Product information sheet SONA XL 6 S

Item no. 519690

## Benefits



- Striking grooved tap ledge and drainer area with curved bowl design
- Large main bowl and spacious draining area provide a high degree of usability
- Generous tap ledge
- Stainless steel basket strainer keeps the drain free from food debris and blockages

- Reversible installation: position the bowl to the left or right of the drainer, depending on your kitchen layout

## Colours



SILGRANIT rock grey

Available colours: black anthracite rock grey volcano grey white soft white tartufo coffee

- Cut out: 980 x 480 x R15
- Universal handing

Scope of supply

- Waste fitting with space-saving pipe
- 3 1/2" basket strainer

Details



Top view



Cut-out



Front view