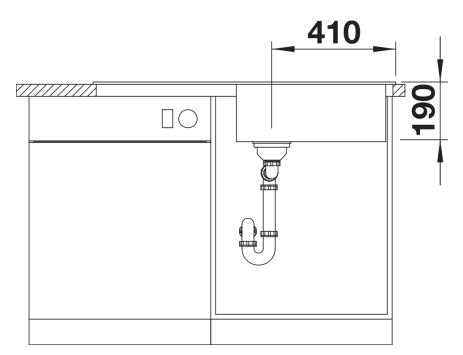

## Product information sheet SONA XL 6 S

Item no. 519690

## Benefits



- Striking grooved tap ledge and drainer area with curved bowl design
- Large main bowl and spacious draining area provide a high degree of usability
- Generous tap ledge
- Stainless steel basket strainer keeps the drain free from food debris and blockages

- Reversible installation: position the bowl to the left or right of the drainer, depending on your kitchen layout

## Colours



SILGRANIT rock grey

Available colours: black anthracite rock grey volcano grey white soft white tartufo coffee

- Cut out: 980 x 480 x R15
- Universal handing

Scope of supply

- Waste fitting with space-saving pipe
- 3 1/2" basket strainer

Details



Top view



Cut-out



Front view