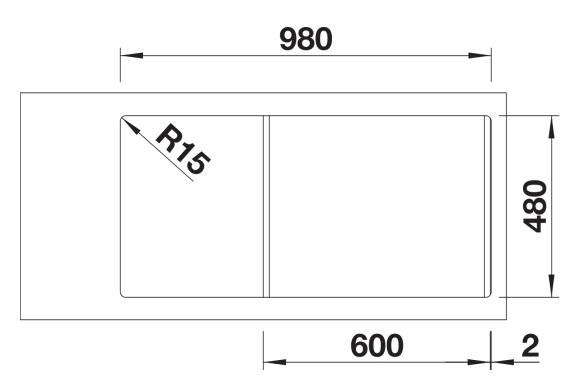

## Colours

SILGRANIT rock grey

Available colours: black anthracite rock grey volcano grey white soft white tartufo coffee

- Cut out: 980 x 480 x R15
- Universal handing

Scope of supply

- Waste fitting with space-saving pipe
- 3 1/2" basket strainer

Details

Top view

Cut-out

Front view