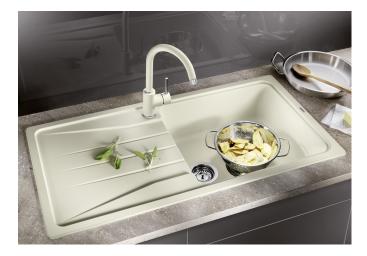

## Benefits

- Striking grooved tap ledge and drainer area with curved bowl design
- Large main bowl and spacious draining area provide a high degree of usability
- Generous tap ledge
- Stainless steel basket strainer keeps the drain free from food debris and blockages

- Reversible installation: position the bowl to the left or right of the drainer, depending on your kitchen layout