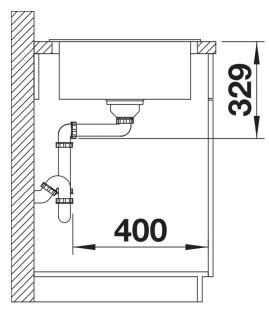

## Product information sheet SONA XL 6 S

Item no. 519690

## Benefits



- Striking grooved tap ledge and drainer area with curved bowl design
- Large main bowl and spacious draining area provide a high degree of usability
- Generous tap ledge
- Stainless steel basket strainer keeps the drain free from food debris and blockages

- Reversible installation: position the bowl to the left or right of the drainer, depending on your kitchen layout

## Colours



SILGRANIT rock grey

Available colours: black anthracite rock grey volcano grey white soft white tartufo coffee

- Cut out: 980 x 480 x R15
- Universal handing

Scope of supply

- Waste fitting with space-saving pipe
- 3 1/2" basket strainer

Details



Top view



Cut-out



Front view