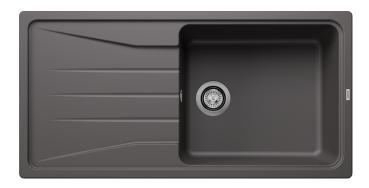

## Colours

SILGRANIT rock grey

Available colours: black anthracite rock grey volcano grey white soft white tartufo coffee

- Cut out: 980 x 480 x R15
- Universal handing

Scope of supply

- Waste fitting with space-saving pipe
- 3 1/2" basket strainer