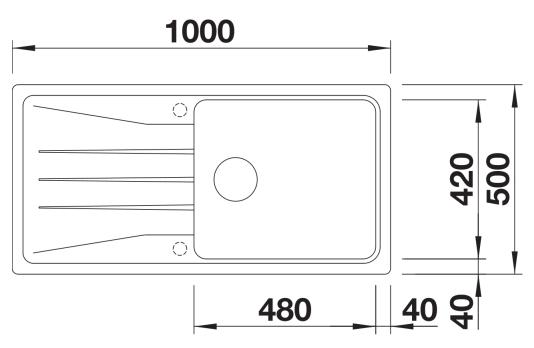

# Product information sheet SONA XL 6 S

Item no. 519689

**Benefits** 



- Striking grooved tap ledge and drainer area with curved bowl design
- Large main bowl and spacious draining area provide a high degree of usability
- Generous tap ledge
- Stainless steel basket strainer keeps the drain free from food debris and blockages
- Reversible installation: position the bowl to the left or right of the drainer, depending on your kitchen layout

#### Colours



SILGRANIT anthracite

Available colours:

black anthracite rock grey volcano grey white soft white tartufo coffee

# Planning information

- Cut out: 980 x 480 x R15
- Universal handing

### Scope of supply

- Waste fitting with space-saving pipe
- 3 ½" basket strainer

#### Details



Top view



Cut-out



Front view



Side view