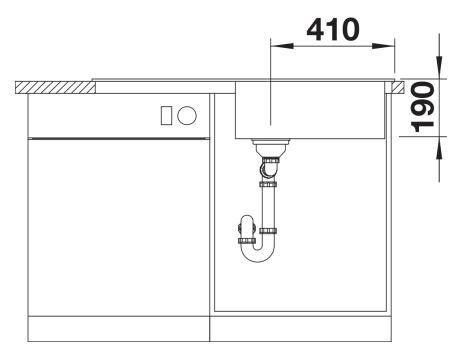

# Planning information

- Cut out: 980 x 480 x R15
- Universal handing

#### Details

Top view

Cut-out

Front view

Side view