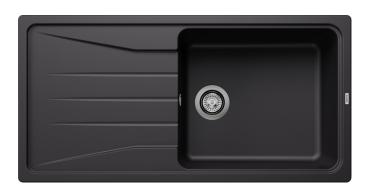

#### Colours

SILGRANIT anthracite

Available colours:

black anthracite rock grey volcano grey white soft white tartufo coffee