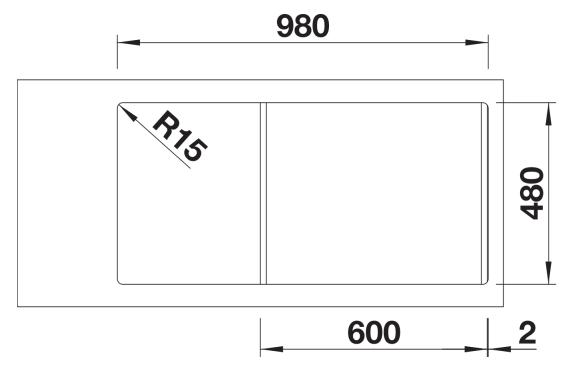

# Planning information

- Cut out: 980 x 480 x R15
- Universal handing

#### Details

Top view

Cut-out

Front view

Side view