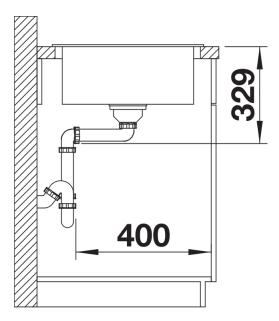

# Planning information

- Cut out: 980 x 480 x R15
- Universal handing

#### Details

Top view

Cut-out

Front view

Side view