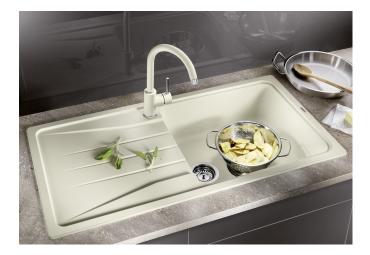

# Product information sheet SONA XL 6 S

Item no. 519689

**Benefits** 

- Striking grooved tap ledge and drainer area with curved bowl design
- Large main bowl and spacious draining area provide a high degree of usability
- Generous tap ledge
- Stainless steel basket strainer keeps the drain free from food debris and blockages
- Reversible installation: position the bowl to the left or right of the drainer, depending on your kitchen layout