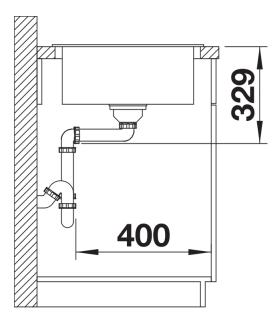

# Product information sheet SONA XL 6 S

Item no. 519696

**Benefits** 



- Striking grooved tap ledge and drainer area with curved bowl design
- Large main bowl and spacious draining area provide a high degree of usability
- Generous tap ledge
- Stainless steel basket strainer keeps the drain free from food debris and blockages
- Reversible installation: position the bowl to the left or right of the drainer, depending on your kitchen layout

#### Colours



SILGRANIT tartufo

Available colours:

black anthracite rock grey volcano grey white soft white tartufo coffee

# Planning information

- Cut out: 980 x 480 x R15
- Universal handing

### Scope of supply

- Waste fitting with space-saving pipe
- 3 ½" basket strainer

#### Details



Top view



Cut-out



Front view



Side view