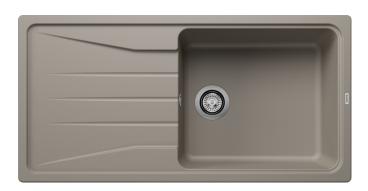

#### Colours

SILGRANIT tartufo

Available colours:

black anthracite rock grey volcano grey white soft white tartufo coffee