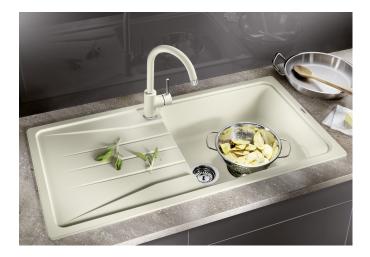

# Product information sheet SONA XL 6 S

Item no. 519696

**Benefits** 

- Striking grooved tap ledge and drainer area with curved bowl design
- Large main bowl and spacious draining area provide a high degree of usability
- Generous tap ledge
- Stainless steel basket strainer keeps the drain free from food debris and blockages
- Reversible installation: position the bowl to the left or right of the drainer, depending on your kitchen layout