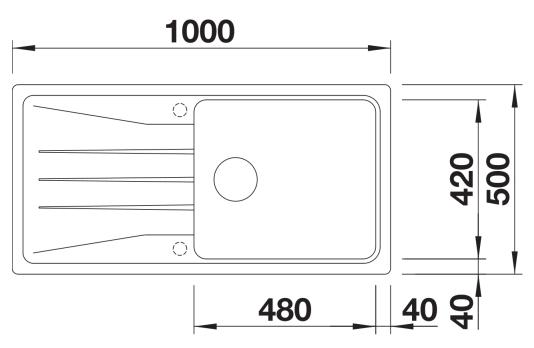

# Product information sheet SONA XL 6 S

Item no. 519696

**Benefits** 



- Striking grooved tap ledge and drainer area with curved bowl design
- Large main bowl and spacious draining area provide a high degree of usability
- Generous tap ledge
- Stainless steel basket strainer keeps the drain free from food debris and blockages
- Reversible installation: position the bowl to the left or right of the drainer, depending on your kitchen layout

#### Colours



SILGRANIT tartufo

Available colours:

black anthracite rock grey volcano grey white soft white tartufo coffee

# Planning information

- Cut out: 980 x 480 x R15
- Universal handing

### Scope of supply

- Waste fitting with space-saving pipe
- 3 ½" basket strainer

#### Details



Top view



Cut-out



Front view



Side view