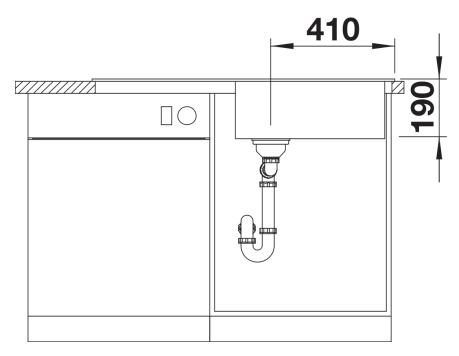

# Product information sheet SONA XL 6 S

Item no. 519696

**Benefits** 



- Striking grooved tap ledge and drainer area with curved bowl design
- Large main bowl and spacious draining area provide a high degree of usability
- Generous tap ledge
- Stainless steel basket strainer keeps the drain free from food debris and blockages
- Reversible installation: position the bowl to the left or right of the drainer, depending on your kitchen layout

#### Colours



SILGRANIT tartufo

Available colours:

black anthracite rock grey volcano grey white soft white tartufo coffee

# Planning information

- Cut out: 980 x 480 x R15
- Universal handing

### Scope of supply

- Waste fitting with space-saving pipe
- 3 ½" basket strainer

#### Details



Top view



Cut-out



Front view



Side view