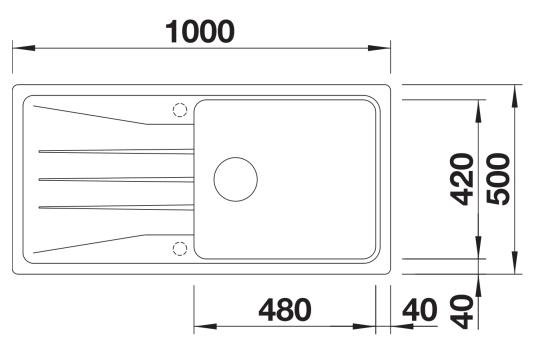

# Product information sheet SONA XL 6 S

Item no. 519697

**Benefits** 



- Striking grooved tap ledge and drainer area with curved bowl design
- Large main bowl and spacious draining area provide a high degree of usability
- Generous tap ledge
- Stainless steel basket strainer keeps the drain free from food debris and blockages
- Reversible installation: position the bowl to the left or right of the drainer, depending on your kitchen layout

#### Colours



SILGRANIT coffee

Available colours:

black anthracite rock grey volcano grey white soft white tartufo coffee

# Planning information

- Cut out: 980 x 480 x R15
- Universal handing

### Scope of supply

- Waste fitting with space-saving pipe
- 3 ½" basket strainer

#### Details



Top view



Cut-out



Front view



Side view