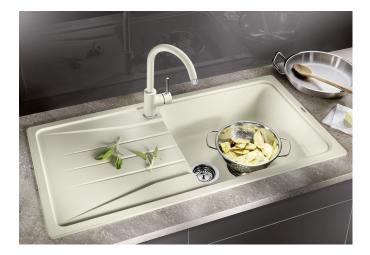

# Product information sheet SONA XL 6 S

Item no. 519697

**Benefits** 

- Striking grooved tap ledge and drainer area with curved bowl design
- Large main bowl and spacious draining area provide a high degree of usability
- Generous tap ledge
- Stainless steel basket strainer keeps the drain free from food debris and blockages
- Reversible installation: position the bowl to the left or right of the drainer, depending on your kitchen layout