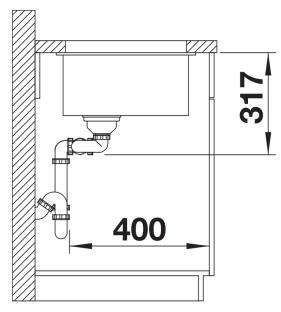

## Colours

Available colours: black anthracite rock grey volcano grey white soft white tartufo coffee

SILGRANIT anthracite

- Cut out size: 725 x 400 x R10

Scope of supply

- Waste fitting with space-saving pipe
  two 3 ½" InFino basket strainers