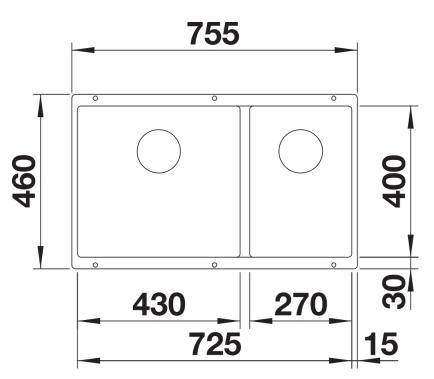

## Colours

Available colours: black anthracite rock grey volcano grey white soft white tartufo coffee

SILGRANIT anthracite

- Cut out size: 725 x 400 x R10

Scope of supply

- Waste fitting with space-saving pipe
  two 3 ½" InFino basket strainers