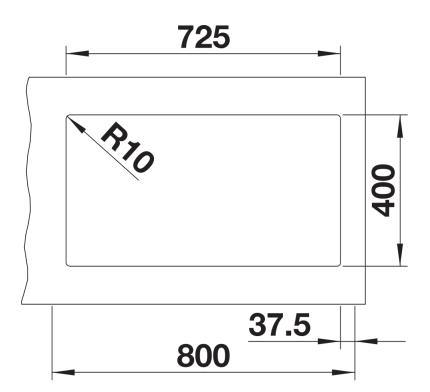

## Colours

Available colours: black anthracite rock grey volcano grey white soft white tartufo coffee

SILGRANIT anthracite

- Cut out size: 725 x 400 x R10

Scope of supply

- Waste fitting with space-saving pipe
  two 3 ½" InFino basket strainers