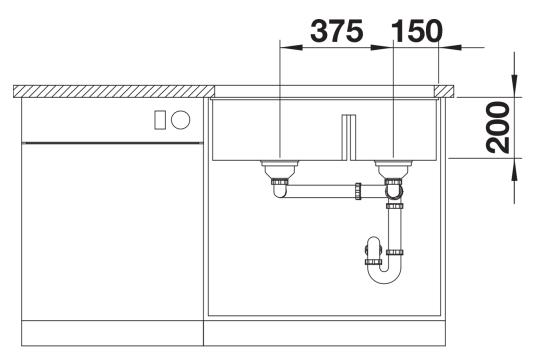

## Colours

Available colours: black anthracite rock grey volcano grey white soft white tartufo coffee

SILGRANIT anthracite

- Cut out size: 725 x 400 x R10

Scope of supply

- Waste fitting with space-saving pipe
  two 3 ½" InFino basket strainers