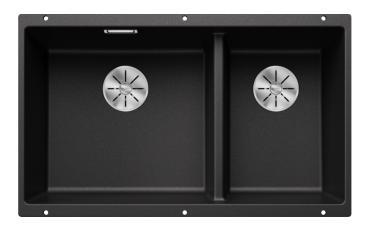

## Product information sheet SUBLINE 430/270-U

Item no. 523151

## Benefits



- Undermount bowl for discerning demands on design
- Undermount bowl for solid surface worktops
- Timelessly elegant, contoured bowl design
- Entire system for a wide variety of plans featuring large and small bowls

- High-quality features with covered C-overflow and InFino drain system – elegantly integrated and easy-care

## Colours



Available colours: black anthracite rock grey volcano grey white soft white tartufo coffee

SILGRANIT anthracite

- Cut out size: 725 x 400 x R10

Scope of supply

- Waste fitting with space-saving pipe
  two 3 ½" InFino basket strainers

## Details









Front view