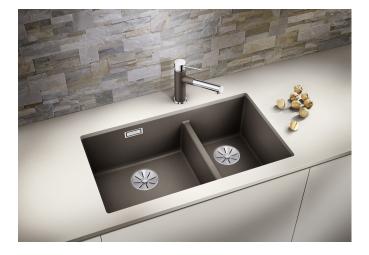

## Benefits

- Undermount bowl for discerning demands on design
- Undermount bowl for solid surface worktops
- Timelessly elegant, contoured bowl design
- Entire system for a wide variety of plans featuring large and small bowls

## Colours

Available colours: black anthracite rock grey volcano grey white soft white tartufo coffee

SILGRANIT anthracite

- Cut out size: 725 x 400 x R10

Scope of supply

- Waste fitting with space-saving pipe
  two 3 ½" InFino basket strainers