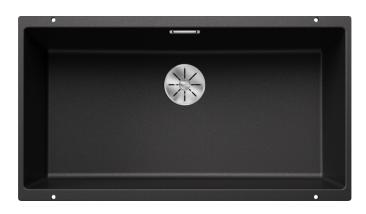

Scope of supply

- Waste fitting with space-saving pipe
- 3 1/2" InFino basket strainer

Details

Top view

Cut-out

Front view