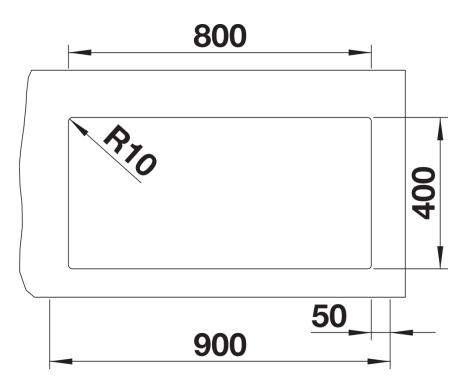

## Colours

SILGRANIT anthracite

Available colours: black anthracite rock grey volcano grey white soft white tartufo coffee - Cut out: 800 x 400 x R10

- Note: Please order waste connections for combinations of two individual bowls separately.

Scope of supply

- Waste fitting with space-saving pipe
- 3 1/2" InFino basket strainer

Details

Top view

Cut-out

Front view