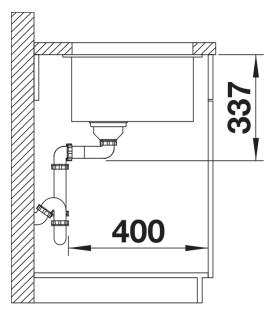

## Product information sheet SUBLINE 800-U

Item no. 523141

Scope of supply

- Waste fitting with space-saving pipe
- 3 1/2" InFino basket strainer

Details

Top view

Cut-out

Front view