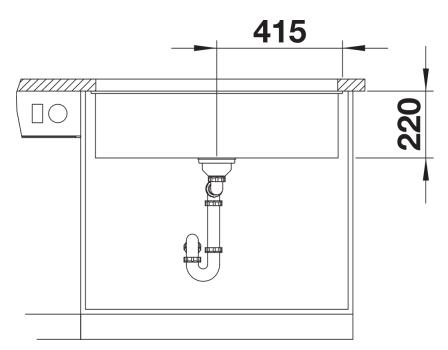

## Product information sheet SUBLINE 800-U

Item no. 523141

Scope of supply

- Waste fitting with space-saving pipe
- 3 1/2" InFino basket strainer

Details

Top view

Cut-out

Front view