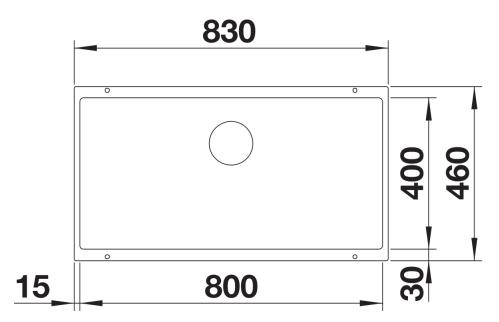

Scope of supply

- Waste fitting with space-saving pipe
- 3 1/2" InFino basket strainer

Details

Top view

Cut-out

Front view