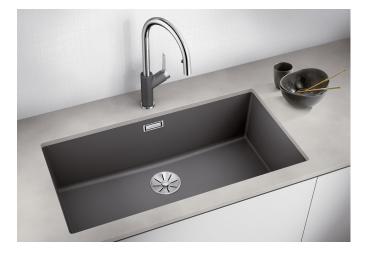

## Benefits

- Undermount bowl for discerning demands on design
- Undermount bowl for solid surface worktops
- Timelessly elegant, contoured bowl design
- Entire system for a wide variety of plans featuring large and small bowls

- High-quality features with covered C-overflow and InFino drain system – elegantly integrated and easy-care

## Colours

SILGRANIT anthracite

Available colours: black anthracite rock grey volcano grey white soft white tartufo coffee - Cut out: 800 x 400 x R10

- Note: Please order waste connections for combinations of two individual bowls separately.