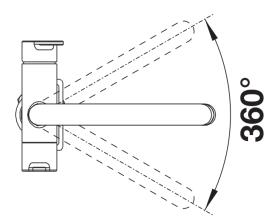

## **Details**

Swivel range

Side view

## Product information sheet TRIMA Filter

Item no. 520840

**Benefits** 

- Comfortable 3 in 1 mixer tap with cold and warm water lever on the right, filtered water lever on the left
- Ergonomically shaped control elements with clear identification of functions
- Separate water circuit with extra spout for filtered water
- 360° swivel spout for greater reach
- Needs to be installed with a water filter system