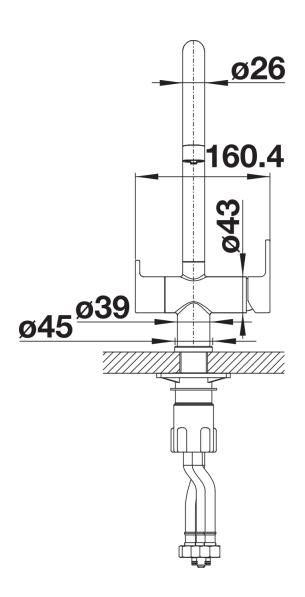

## **Details**

Swivel range

Side view

## Mixer tap:

- Ø 35 mm tap hole required
- Flexible connector pipes, 500 mm long and  $\ensuremath{\mbox{\%}}\xspace"$  nut
- High-quality filter system consisting of filter head and multi-stage filter cartridge
- Flowmeter to display remaining filter capacity
- Requires balanced high pressure supply only, minimum of 1.0 bar
- Fit metal stabilising bracket if required, item number 513383
- Replacement cartridge: Heavy metal filter / Reduces chemicals and chlorines / Filter requires changing up to every 1,800 litres dependent upon water hardness in your area Filter system sold separately.