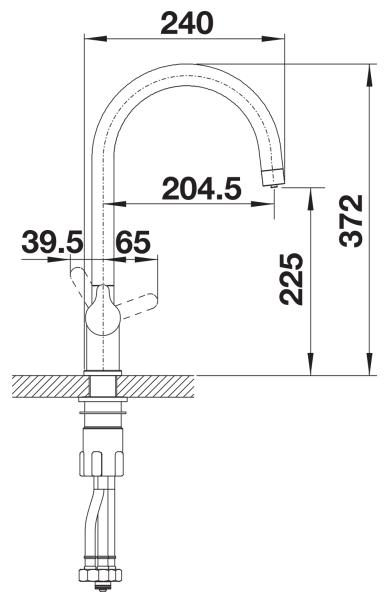

for filtered water
- 360° swivel spout for greater reach
- Needs to be installed with a water filter system

## Colours



galvanic chrome

Available colours: chrome

## Mixer tap:

- Ø 35 mm tap hole required
- Flexible connector pipes, 500 mm long and  $\ensuremath{\mbox{\%}}\xspace"$  nut
- High-quality filter system consisting of filter head and multi-stage filter cartridge
- Flowmeter to display remaining filter capacity
- Requires balanced high pressure supply only, minimum of 1.0 bar
- Fit metal stabilising bracket if required, item number 513383
- Replacement cartridge: Heavy metal filter / Reduces chemicals and chlorines / Filter requires changing up to every 1,800 litres dependent upon water hardness in your area Filter system sold separately.

## **Details**



Swivel range





Side view