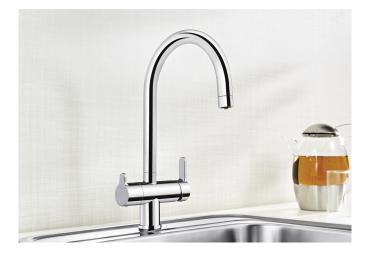

## Product information sheet TRIMA Filter

Item no. 520840

**Benefits** 

- Comfortable 3 in 1 mixer tap with cold and warm water lever on the right, filtered water lever on the left
- Ergonomically shaped control elements with clear identification of functions
- Separate water circuit with extra spout for filtered water
- 360° swivel spout for greater reach
- Needs to be installed with a water filter system

## Colours

galvanic chrome

Available colours: chrome