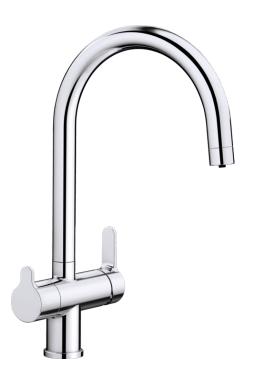

## Product information sheet TRIMA Filter

Item no. 520840

**Benefits** 

- Comfortable 3 in 1 mixer tap with cold and warm water lever on the right, filtered water lever on the left
- Ergonomically shaped control elements with clear identification of functions
- Separate water circuit with extra spout for filtered water
- 360° swivel spout for greater reach
- Needs to be installed with a water filter system

## Mixer tap:

- Ø 35 mm tap hole required
- Flexible connector pipes, 500 mm long and  $\ensuremath{\mbox{\%}}\xspace"$  nut
- High-quality filter system consisting of filter head and multi-stage filter cartridge
- Flowmeter to display remaining filter capacity
- Requires balanced high pressure supply only, minimum of 1.0 bar
- Fit metal stabilising bracket if required, item number 513383
- Replacement cartridge: Heavy metal filter / Reduces chemicals and chlorines / Filter requires changing up to every 1,800 litres dependent upon water hardness in your area Filter system sold separately.