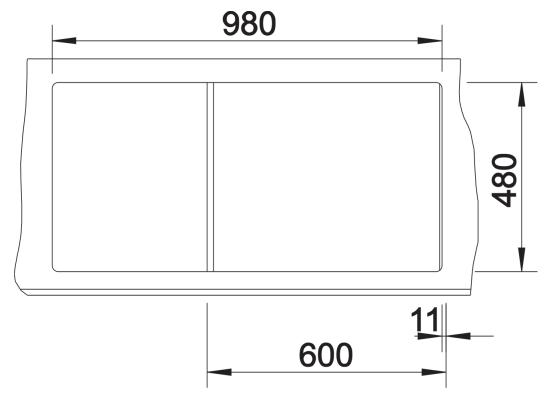

## Planning information

- Cut out size: 980 x 480 x R15, Universal handing

### **Details**

Cut-out

Front view

Side view