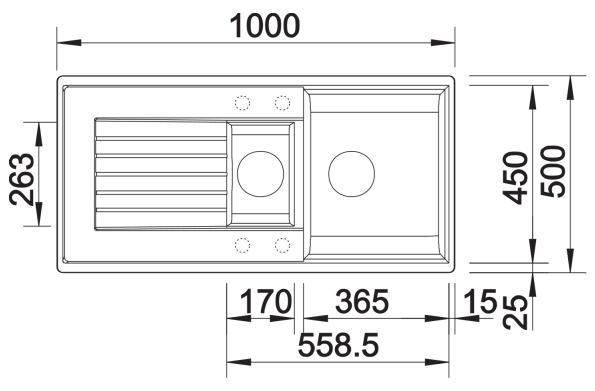

# Product information sheet ZIA 6 S

Item no. 514742

**Benefits** 



- Modern design with clear lines
- Straight lined outer contour emphasised by the narrow rim
- Characteristic tap ledge as a frame that enlarges the drainer
- Spacious main bowl for comfortable working
- Large additional bowl with 3  $\frac{1}{2}$ " basket strainer
- Can be installed reversibly

#### Colours



SILGRANIT white

Available colours:

black anthracite volcano grey white soft white

## Planning information

- Cut out size: 980 x 480 x R15, Universal handing

# Scope of supply

- Waste fitting with space-saving pipe
- two 3 ½" basket strainers

### **Details**





Cut-out



Front view



Side view