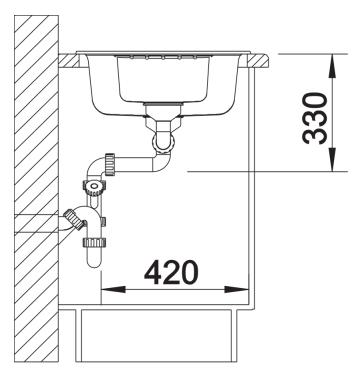

# Product information sheet ZIA 6 S

Item no. 514742

**Benefits** 



- Modern design with clear lines
- Straight lined outer contour emphasised by the narrow rim
- Characteristic tap ledge as a frame that enlarges the drainer
- Spacious main bowl for comfortable working
- Large additional bowl with 3  $\frac{1}{2}$ " basket strainer
- Can be installed reversibly

#### Colours



SILGRANIT white

Available colours:

black anthracite volcano grey white soft white

## Planning information

- Cut out size: 980 x 480 x R15, Universal handing

# Scope of supply

- Waste fitting with space-saving pipe
- two 3 ½" basket strainers

### **Details**





Cut-out



Front view



Side view