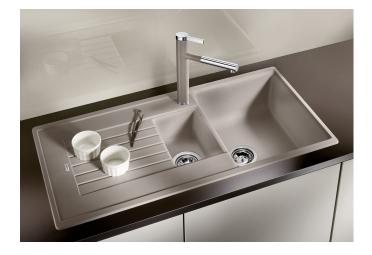

# Product information sheet ZIA 6 S

Item no. 514742

**Benefits** 

- Modern design with clear lines
- Straight lined outer contour emphasised by the narrow rim
- Characteristic tap ledge as a frame that enlarges the drainer
- Spacious main bowl for comfortable working
- Large additional bowl with 3  $\frac{1}{2}$ " basket strainer
- Can be installed reversibly