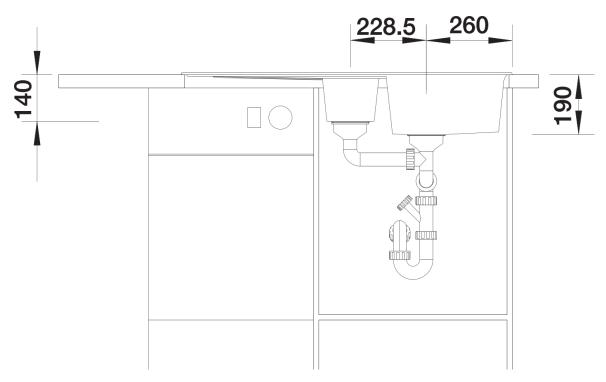

## Planning information

- Cut out size: 980 x 480 x R15, Universal handing

### **Details**

Cut-out

Front view

Side view