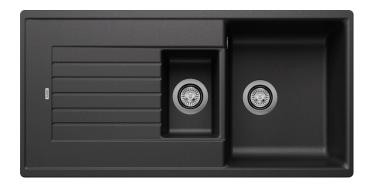

### Colours

SILGRANIT anthracite

Available colours:

black anthracite volcano grey white soft white