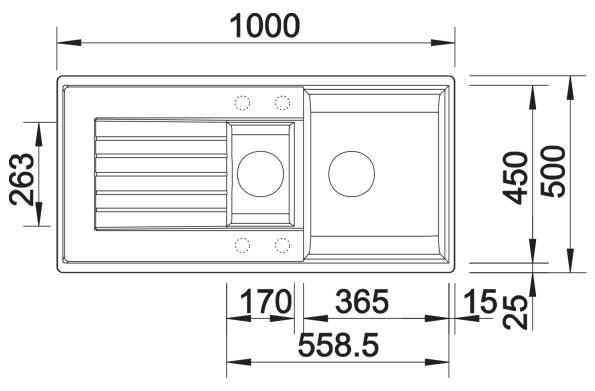

# Product information sheet ZIA 6 S

Item no. 514748

### **Benefits**



- Modern design with clear lines
- Straight lined outer contour emphasised by the narrow rim
- Characteristic tap ledge as a frame that enlarges the drainer
- Spacious main bowl for comfortable working
- Large additional bowl with 3  $\frac{1}{2}$ " basket strainer
- Can be installed reversibly

### Colours



SILGRANIT anthracite

Available colours:

black anthracite volcano grey white soft white

## Planning information

- Cut out size: 980 x 480 x R15, Universal handing

# Scope of supply

- Waste fitting with space-saving pipe
- two 3 ½" basket strainers

### **Details**





Cut-out



Front view



Side view