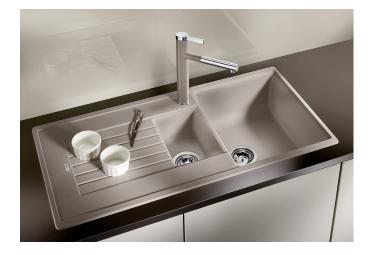

### **Benefits**

- Modern design with clear lines
- Straight lined outer contour emphasised by the narrow rim
- Characteristic tap ledge as a frame that enlarges the drainer
- Spacious main bowl for comfortable working
- Large additional bowl with 3  $\frac{1}{2}$ " basket strainer
- Can be installed reversibly

### Colours

SILGRANIT anthracite

Available colours:

black anthracite volcano grey white soft white