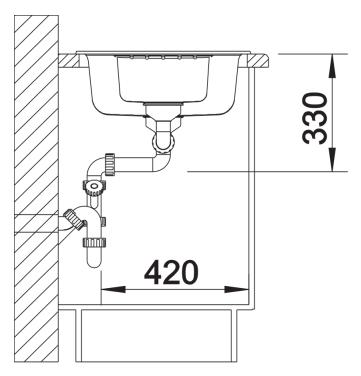

# Product information sheet ZIA 6 S

Item no. 514748

### **Benefits**



- Modern design with clear lines
- Straight lined outer contour emphasised by the narrow rim
- Characteristic tap ledge as a frame that enlarges the drainer
- Spacious main bowl for comfortable working
- Large additional bowl with 3  $\frac{1}{2}$ " basket strainer
- Can be installed reversibly

### Colours



SILGRANIT anthracite

Available colours:

black anthracite volcano grey white soft white

## Planning information

- Cut out size: 980 x 480 x R15, Universal handing

# Scope of supply

- Waste fitting with space-saving pipe
- two 3 ½" basket strainers

### **Details**





Cut-out



Front view



Side view