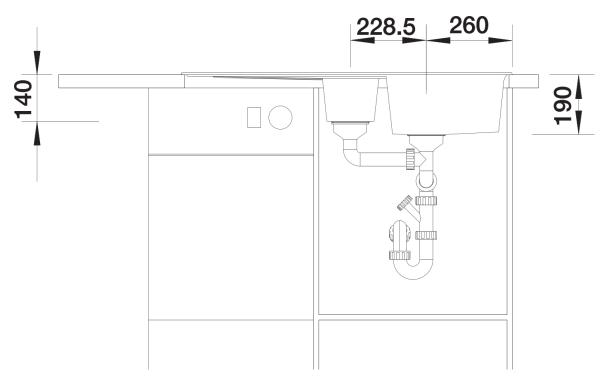

# Product information sheet ZIA 6 S

Item no. 514748

### **Benefits**



- Modern design with clear lines
- Straight lined outer contour emphasised by the narrow rim
- Characteristic tap ledge as a frame that enlarges the drainer
- Spacious main bowl for comfortable working
- Large additional bowl with 3  $\frac{1}{2}$ " basket strainer
- Can be installed reversibly

### Colours



SILGRANIT anthracite

Available colours:

black anthracite volcano grey white soft white

## Planning information

- Cut out size: 980 x 480 x R15, Universal handing

# Scope of supply

- Waste fitting with space-saving pipe
- two 3 ½" basket strainers

### **Details**





Cut-out



Front view



Side view