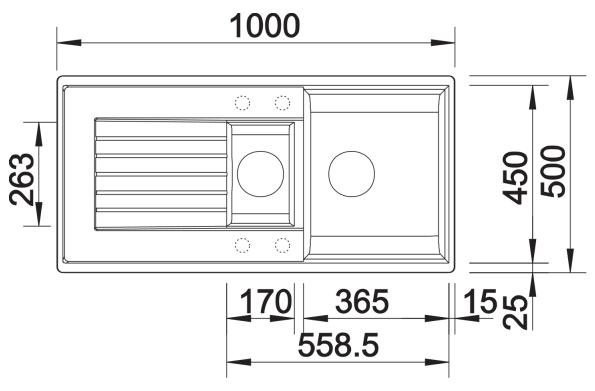

# Product information sheet ZIA 6 S

Item no. 527207

**Benefits** 



- Modern design with clear lines
- Straight lined outer contour emphasised by the narrow rim
- Characteristic tap ledge as a frame that enlarges the drainer
- Spacious main bowl for comfortable working
- Large additional bowl with 3  $\frac{1}{2}$ " basket strainer
- Can be installed reversibly

#### Colours



SILGRANIT soft white

Available colours:

black anthracite volcano grey white soft white

## Planning information

- Cut out size: 980 x 480 x R15, Universal handing

# Scope of supply

- Waste fitting with space-saving pipe
- two 3 ½" basket strainers

### **Details**





Cut-out



Front view



Side view