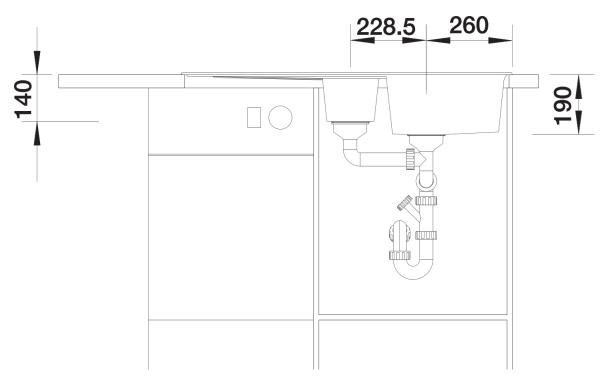

# Product information sheet ZIA 6 S

Item no. 527207

**Benefits** 



- Modern design with clear lines
- Straight lined outer contour emphasised by the narrow rim
- Characteristic tap ledge as a frame that enlarges the drainer
- Spacious main bowl for comfortable working
- Large additional bowl with 3  $\frac{1}{2}$ " basket strainer
- Can be installed reversibly

#### Colours



SILGRANIT soft white

Available colours:

black anthracite volcano grey white soft white

## Planning information

- Cut out size: 980 x 480 x R15, Universal handing

# Scope of supply

- Waste fitting with space-saving pipe
- two 3 ½" basket strainers

### **Details**





Cut-out



Front view



Side view