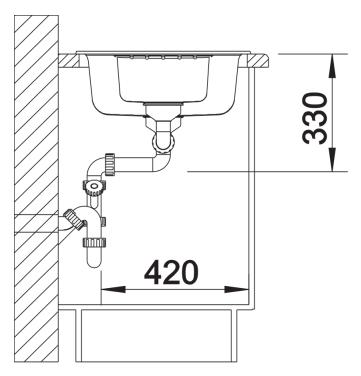

# Product information sheet ZIA 6 S

Item no. 527207

**Benefits** 



- Modern design with clear lines
- Straight lined outer contour emphasised by the narrow rim
- Characteristic tap ledge as a frame that enlarges the drainer
- Spacious main bowl for comfortable working
- Large additional bowl with 3  $\frac{1}{2}$ " basket strainer
- Can be installed reversibly

#### Colours



SILGRANIT soft white

Available colours:

black anthracite volcano grey white soft white

## Planning information

- Cut out size: 980 x 480 x R15, Universal handing

# Scope of supply

- Waste fitting with space-saving pipe
- two 3 ½" basket strainers

### **Details**





Cut-out



Front view



Side view