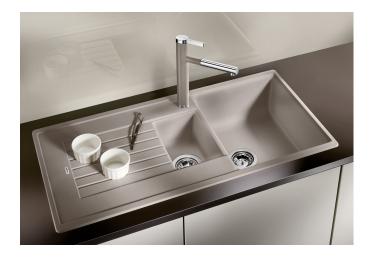

# Product information sheet ZIA 6 S

Item no. 527207

**Benefits** 

- Modern design with clear lines
- Straight lined outer contour emphasised by the narrow rim
- Characteristic tap ledge as a frame that enlarges the drainer
- Spacious main bowl for comfortable working
- Large additional bowl with 3  $\frac{1}{2}$ " basket strainer
- Can be installed reversibly

#### Colours

SILGRANIT soft white

Available colours:

black anthracite volcano grey white soft white