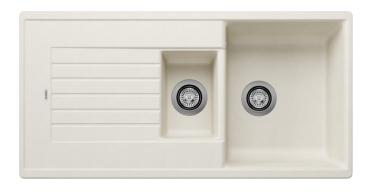

#### Colours

SILGRANIT soft white

Available colours:

black anthracite volcano grey white soft white