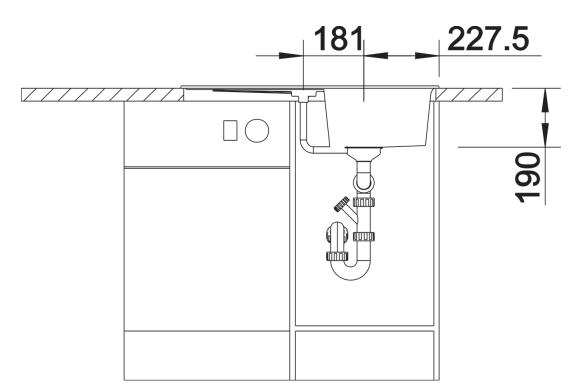

## Product information sheet ZIA 45 S

Item no. 514726

## Benefits



- Modern design with clear lines
- Straight lined outer contour emphasised by the narrow rim
- Characteristic tap ledge as a frame that enlarges the drainer
- Spacious bowl for comfortable working
- Can be installed reversibly

## Colours



Available colours: black anthracite volcano grey white soft white

SILGRANIT white

- Cut out size: 760 x 480 x R15, Universal handing

Scope of supply

- Waste fitting with space-saving pipe
- 3 1/2" basket strainer
- German warehouse stock
- please allow 10 working days

Details



Top view



Cut-out



## Front view