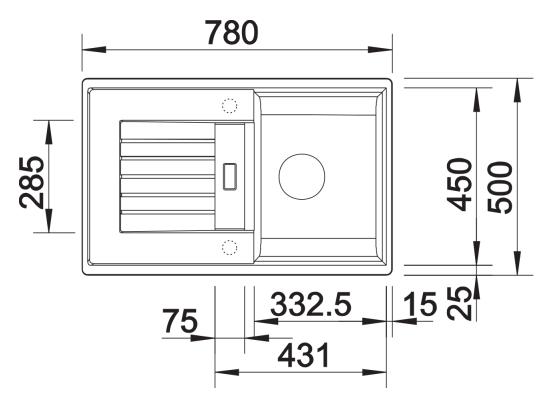

## Product information sheet ZIA 45 S

Item no. 514726

## Benefits



- Modern design with clear lines
- Straight lined outer contour emphasised by the narrow rim
- Characteristic tap ledge as a frame that enlarges the drainer
- Spacious bowl for comfortable working
- Can be installed reversibly

## Colours



Available colours: black anthracite volcano grey white soft white

SILGRANIT white

- Cut out size: 760 x 480 x R15, Universal handing

Scope of supply

- Waste fitting with space-saving pipe
- 3 1/2" basket strainer
- German warehouse stock
- please allow 10 working days

Details



Top view



Cut-out



## Front view