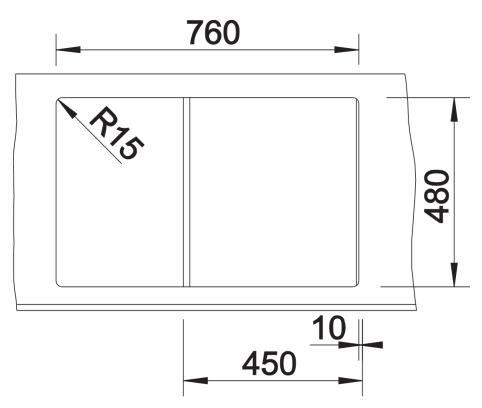

## Colours

Available colours: black anthracite volcano grey white soft white

SILGRANIT white

- Cut out size: 760 x 480 x R15, Universal handing

Scope of supply

- Waste fitting with space-saving pipe
- 3 1/2" basket strainer
- German warehouse stock
- please allow 10 working days

Details

Top view

Cut-out