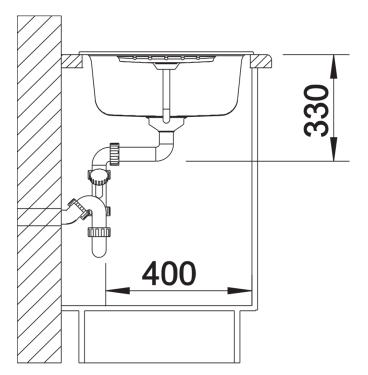

## Product information sheet ZIA 45 S

Item no. 514726

## Benefits



- Modern design with clear lines
- Straight lined outer contour emphasised by the narrow rim
- Characteristic tap ledge as a frame that enlarges the drainer
- Spacious bowl for comfortable working
- Can be installed reversibly

## Colours



Available colours: black anthracite volcano grey white soft white

SILGRANIT white

- Cut out size: 760 x 480 x R15, Universal handing

Scope of supply

- Waste fitting with space-saving pipe
- 3 1/2" basket strainer
- German warehouse stock
- please allow 10 working days

Details



Top view



Cut-out



## Front view