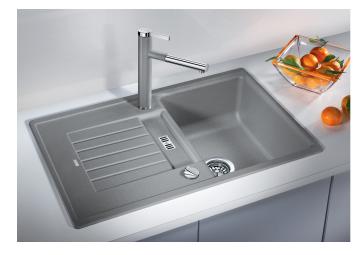

## Benefits

- Modern design with clear lines
- Straight lined outer contour emphasised by the narrow rim
- Characteristic tap ledge as a frame that enlarges the drainer
- Spacious bowl for comfortable working
- Can be installed reversibly

## Colours

Available colours: black anthracite volcano grey white soft white

SILGRANIT white

- Cut out size: 760 x 480 x R15, Universal handing

Scope of supply

- Waste fitting with space-saving pipe
- 3 1/2" basket strainer
- German warehouse stock
- please allow 10 working days