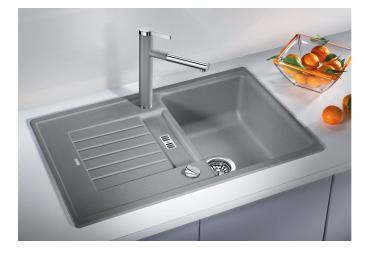

## Benefits

- Modern design with clear lines
- Straight lined outer contour emphasised by the narrow rim
- Characteristic tap ledge as a frame that enlarges the drainer
- Spacious bowl for comfortable working
- Can be installed reversibly

## Colours

SILGRANIT anthracite

Available colours: black anthracite volcano grey white soft white - Cut out size: 760 x 480 x R15, Universal handing

Scope of supply

- Waste fitting with space-saving pipe
- 3 1/2" basket strainer
- German warehouse stock
- please allow 10 working days