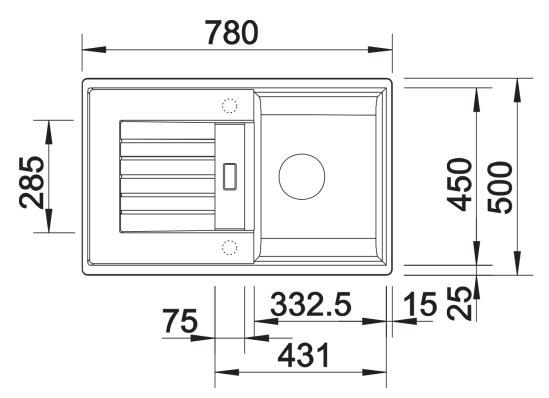

## Product information sheet ZIA 45 S

Item no. 514732

## Benefits



- Modern design with clear lines
- Straight lined outer contour emphasised by the narrow rim
- Characteristic tap ledge as a frame that enlarges the drainer
- Spacious bowl for comfortable working
- Can be installed reversibly

## Colours



SILGRANIT anthracite

Available colours: black anthracite volcano grey white soft white - Cut out size: 760 x 480 x R15, Universal handing

Scope of supply

- Waste fitting with space-saving pipe
- 3 1/2" basket strainer
- German warehouse stock
- please allow 10 working days

Details



Top view



Cut-out



## Front view