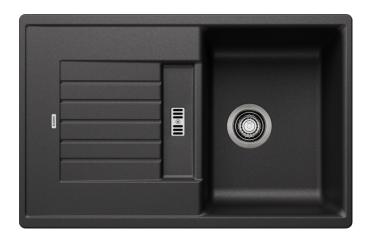

## Colours

SILGRANIT anthracite

Available colours: black anthracite volcano grey white soft white - Cut out size: 760 x 480 x R15, Universal handing

Scope of supply

- Waste fitting with space-saving pipe
- 3 1/2" basket strainer
- German warehouse stock
- please allow 10 working days