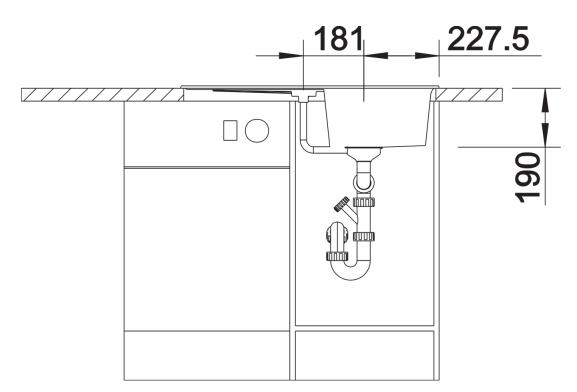

## Product information sheet ZIA 45 S

Item no. 514732

## Benefits



- Modern design with clear lines
- Straight lined outer contour emphasised by the narrow rim
- Characteristic tap ledge as a frame that enlarges the drainer
- Spacious bowl for comfortable working
- Can be installed reversibly

## Colours



SILGRANIT anthracite

Available colours: black anthracite volcano grey white soft white - Cut out size: 760 x 480 x R15, Universal handing

Scope of supply

- Waste fitting with space-saving pipe
- 3 1/2" basket strainer
- German warehouse stock
- please allow 10 working days

Details



Top view



Cut-out



## Front view