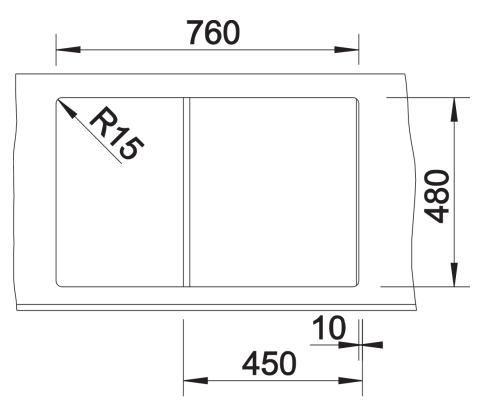

## Colours

SILGRANIT anthracite

Available colours: black anthracite volcano grey white soft white - Cut out size: 760 x 480 x R15, Universal handing

Scope of supply

- Waste fitting with space-saving pipe
- 3 1/2" basket strainer
- German warehouse stock
- please allow 10 working days

Details

Top view

Cut-out