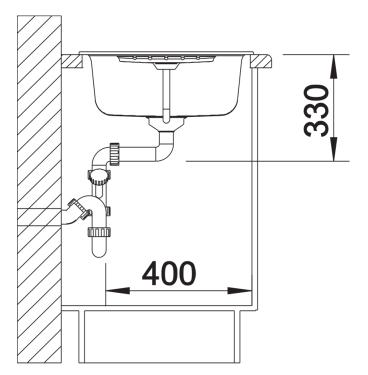

## Product information sheet ZIA 45 S

Item no. 514732

## Benefits



- Modern design with clear lines
- Straight lined outer contour emphasised by the narrow rim
- Characteristic tap ledge as a frame that enlarges the drainer
- Spacious bowl for comfortable working
- Can be installed reversibly

## Colours



SILGRANIT anthracite

Available colours: black anthracite volcano grey white soft white - Cut out size: 760 x 480 x R15, Universal handing

Scope of supply

- Waste fitting with space-saving pipe
- 3 1/2" basket strainer
- German warehouse stock
- please allow 10 working days

Details



Top view



Cut-out



## Front view