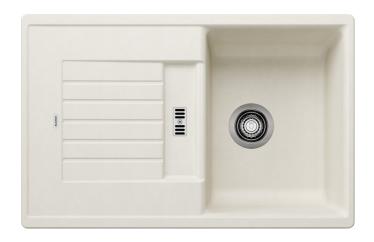

## Colours

SILGRANIT soft white

Available colours:

black anthracite volcano grey white soft white

| Planning information                                                                                                                                         |
|--------------------------------------------------------------------------------------------------------------------------------------------------------------|
|                                                                                                                                                              |
| - Cut out size: 760 x 480 x R15, Universal handing                                                                                                           |
|                                                                                                                                                              |
|                                                                                                                                                              |
| Scope of supply                                                                                                                                              |
|                                                                                                                                                              |
| <ul> <li>Waste fitting with space-saving pipe</li> <li>3 ½" basket strainer</li> <li>German warehouse stock</li> <li>please allow 10 working days</li> </ul> |
|                                                                                                                                                              |
|                                                                                                                                                              |
|                                                                                                                                                              |
| Details                                                                                                                                                      |
|                                                                                                                                                              |
|                                                                                                                                                              |
|                                                                                                                                                              |
|                                                                                                                                                              |