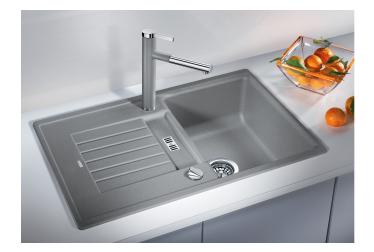

## Product information sheet ZIA 45 S

Item no. 527200

**Benefits** 

- Modern design with clear lines
- Straight lined outer contour emphasised by the narrow rim
- Characteristic tap ledge as a frame that enlarges the drainer
- Spacious bowl for comfortable working
- Can be installed reversibly