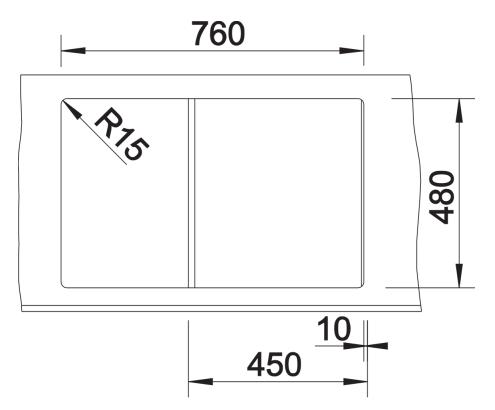

## Colours

SILGRANIT soft white

Available colours:

black anthracite volcano grey white soft white

| Planning information                                                                                                                                         |
|--------------------------------------------------------------------------------------------------------------------------------------------------------------|
|                                                                                                                                                              |
| - Cut out size: 760 x 480 x R15, Universal handing                                                                                                           |
|                                                                                                                                                              |
|                                                                                                                                                              |
| Scope of supply                                                                                                                                              |
|                                                                                                                                                              |
| <ul> <li>Waste fitting with space-saving pipe</li> <li>3 ½" basket strainer</li> <li>German warehouse stock</li> <li>please allow 10 working days</li> </ul> |
|                                                                                                                                                              |
|                                                                                                                                                              |
|                                                                                                                                                              |
| Details                                                                                                                                                      |
|                                                                                                                                                              |
|                                                                                                                                                              |
|                                                                                                                                                              |
|                                                                                                                                                              |

Top view

Cut-out