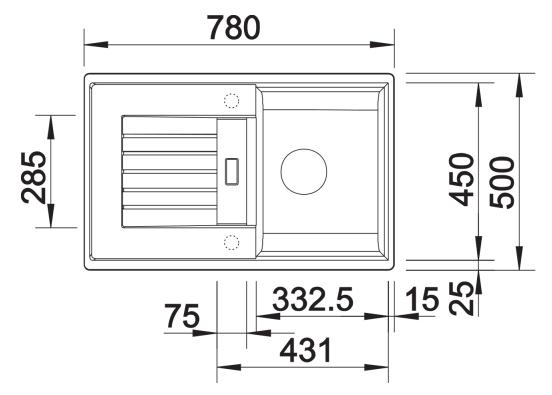

ils                                                                                                                                                      |
|                                                                                                                                                              |
|                                                                                                                                                              |
|                                                                                                                                                              |
|                                                                                                                                                              |



Top view



Cut-out



## Front view



Side view