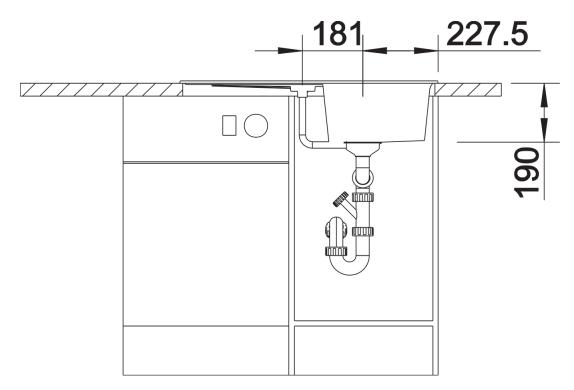

|
|                                                                                                                                                              |
|                                                                                                                                                              |
|                                                                                                                                                              |
|                                                                                                                                                              |



Top view



Cut-out



## Front view



Side view