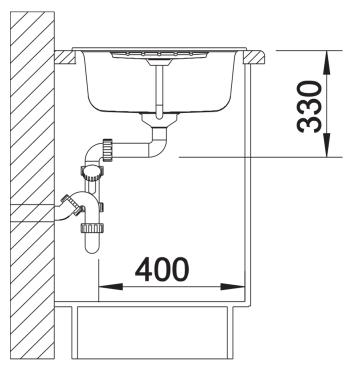

|
|                                                                                                                                                              |
|                                                                                                                                                              |
|                                                                                                                                                              |
|                                                                                                                                                              |



Top view



Cut-out



## Front view



Side view