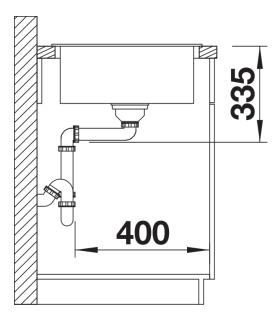

# Product information sheet ZIA XL 6 S

Item no. 517568

#### **Benefits**



- Modern design with clear lines
- Straight-lined outer contour emphasised by the narrow rim
- Characteristic tap ledge as a frame that enlarges the drainer
- Largest XL bowl for even more space for washing your dishes
- Can be installed reversibly

### Colours



SILGRANIT anthracite

Available colours: black

anthracite volcano grey white

soft white

### Planning information

- Cut out size: 980 x 480 x R15, Universal handing

## Scope of supply

- Waste fitting with space-saving pipe
- 3 ½" basket strainer

### **Details**



Top view



Cut-out



Front view



Side view