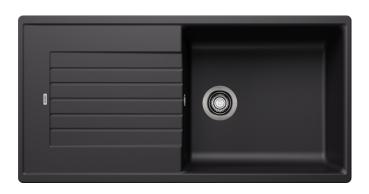

### Colours

SILGRANIT anthracite

Available colours: black

anthracite volcano grey white

soft white