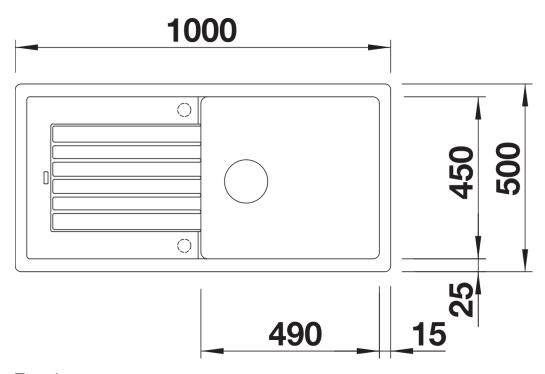

# Product information sheet ZIA XL 6 S

Item no. 517568

#### **Benefits**



- Modern design with clear lines
- Straight-lined outer contour emphasised by the narrow rim
- Characteristic tap ledge as a frame that enlarges the drainer
- Largest XL bowl for even more space for washing your dishes
- Can be installed reversibly

### Colours



SILGRANIT anthracite

Available colours: black

anthracite volcano grey white

soft white

### Planning information

- Cut out size: 980 x 480 x R15, Universal handing

## Scope of supply

- Waste fitting with space-saving pipe
- 3 ½" basket strainer

### **Details**



Top view



Cut-out



Front view



Side view