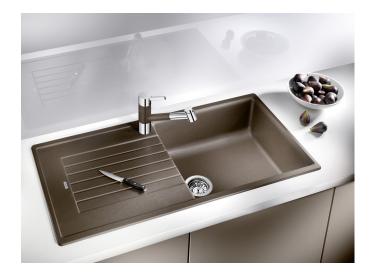

#### **Benefits**

- Modern design with clear lines
- Straight-lined outer contour emphasised by the narrow rim
- Characteristic tap ledge as a frame that enlarges the drainer
- Largest XL bowl for even more space for washing your dishes
- Can be installed reversibly

### Colours

SILGRANIT anthracite

Available colours: black

anthracite volcano grey white

soft white