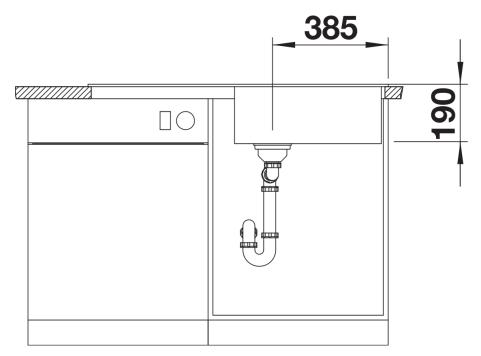

# Product information sheet ZIA XL 6 S

Item no. 517568

#### **Benefits**



- Modern design with clear lines
- Straight-lined outer contour emphasised by the narrow rim
- Characteristic tap ledge as a frame that enlarges the drainer
- Largest XL bowl for even more space for washing your dishes
- Can be installed reversibly

### Colours



SILGRANIT anthracite

Available colours: black

anthracite volcano grey white

soft white

### Planning information

- Cut out size: 980 x 480 x R15, Universal handing

## Scope of supply

- Waste fitting with space-saving pipe
- 3 ½" basket strainer

### **Details**



Top view



Cut-out



Front view



Side view