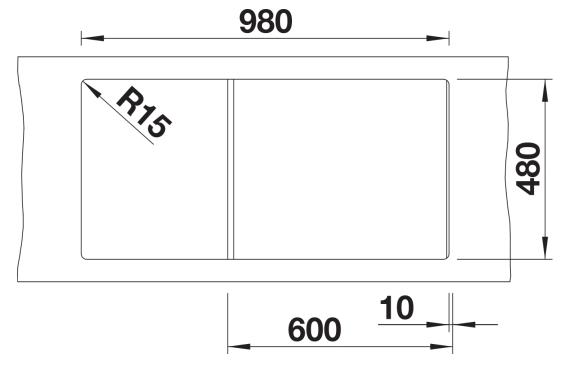

### Planning information

- Cut out size: 980 x 480 x R15, Universal handing

### **Details**

Top view

Cut-out

Front view

Side view