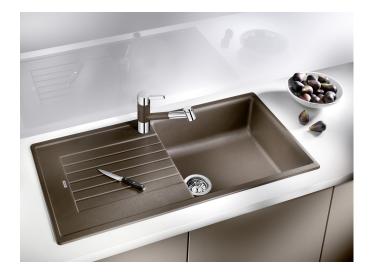

# Product information sheet ZIA XL 6 S

Item no. 527217

**Benefits** 

- Modern design with clear lines
- Straight-lined outer contour emphasised by the narrow rim
- Characteristic tap ledge as a frame that enlarges the
- Largest XL bowl for even more space for washing your dishes
- Can be installed reversibly