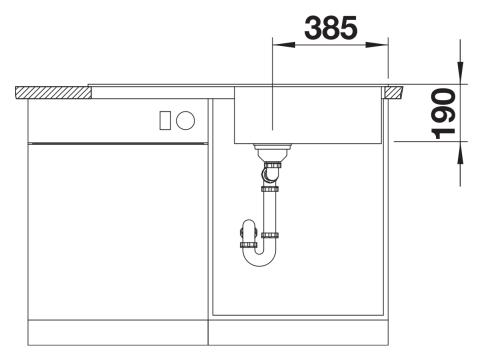

# Product information sheet ZIA XL 6 S

Item no. 527217

**Benefits** 



- Modern design with clear lines
- Straight-lined outer contour emphasised by the narrow rim
- Characteristic tap ledge as a frame that enlarges the
- Largest XL bowl for even more space for washing your dishes
- Can be installed reversibly

### Colours



SILGRANIT soft white

Available colours: black

anthracite volcano grey white

soft white

### Planning information

- Cut out size: 980 x 480 x R15, Universal handing

## Scope of supply

- Waste fitting with space-saving pipe
- 3 ½" basket strainer

### **Details**



Top view



Cut-out



Front view



Side view