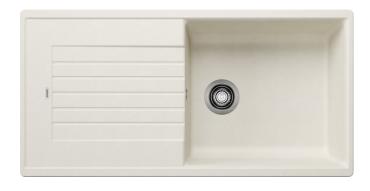

### Colours

SILGRANIT soft white

Available colours: black

anthracite volcano grey white

soft white