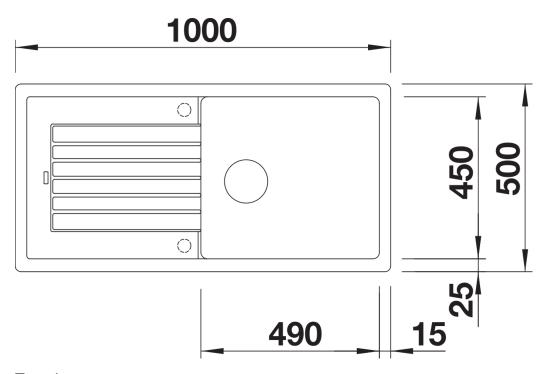

# Product information sheet ZIA XL 6 S

Item no. 527217

**Benefits** 



- Modern design with clear lines
- Straight-lined outer contour emphasised by the narrow rim
- Characteristic tap ledge as a frame that enlarges the
- Largest XL bowl for even more space for washing your dishes
- Can be installed reversibly

### Colours



SILGRANIT soft white

Available colours: black

anthracite volcano grey white

soft white

### Planning information

- Cut out size: 980 x 480 x R15, Universal handing

## Scope of supply

- Waste fitting with space-saving pipe
- 3 ½" basket strainer

### **Details**



Top view



Cut-out



Front view



Side view