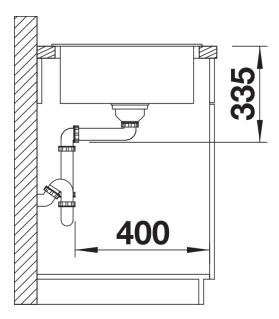

## Scope of supply

- Waste fitting with space-saving pipe
- 3 ½" basket strainer

### **Details**

Top view

Cut-out

Front view

Side view