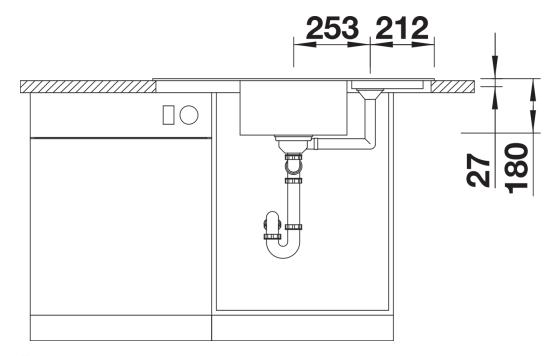

|
|                                                                                                                                                                                                   |
|                                                                                                                                                                                                   |
|                                                                                                                                                                                                   |



Top view



Cut-out



Front view



Side view