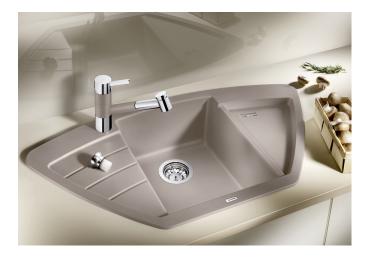

## **Benefits**

- Modern design with clear lines
- Symmetrical setup with balanced proportions
- Very spacious, centred bowl with small corner radiuses
- Compact drainer and recessed draining area
- Suitable for both corner and in-line designs

## Colours

SILGRANIT white

Available colours:

black anthracite volcano grey white soft white

| Planning information                                                                                                                                                                              |
|---------------------------------------------------------------------------------------------------------------------------------------------------------------------------------------------------|
|                                                                                                                                                                                                   |
| - Cut out: Template provided with sink                                                                                                                                                            |
|                                                                                                                                                                                                   |
| Scope of supply                                                                                                                                                                                   |
|                                                                                                                                                                                                   |
| <ul> <li>Waste fitting with space-saving pipe</li> <li>3 ½" basket strainer</li> <li>template provided with sink</li> <li>German warehouse stock</li> <li>please allow 10 working days</li> </ul> |
|                                                                                                                                                                                                   |
| Details                                                                                                                                                                                           |
|                                                                                                                                                                                                   |
|                                                                                                                                                                                                   |
|                                                                                                                                                                                                   |