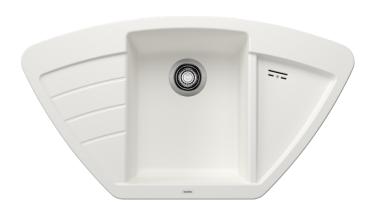

## **Benefits**

- Modern design with clear lines
- Symmetrical setup with balanced proportions
- Very spacious, centred bowl with small corner radiuses
- Compact drainer and recessed draining area
- Suitable for both corner and in-line designs

## Colours

SILGRANIT white

Available colours:

black anthracite volcano grey white soft white

| Planning information                                                                                                                                                                              |
|---------------------------------------------------------------------------------------------------------------------------------------------------------------------------------------------------|
|                                                                                                                                                                                                   |
| - Cut out: Template provided with sink                                                                                                                                                            |
|                                                                                                                                                                                                   |
| Scope of supply                                                                                                                                                                                   |
|                                                                                                                                                                                                   |
| <ul> <li>Waste fitting with space-saving pipe</li> <li>3 ½" basket strainer</li> <li>template provided with sink</li> <li>German warehouse stock</li> <li>please allow 10 working days</li> </ul> |
|                                                                                                                                                                                                   |
| Details                                                                                                                                                                                           |
|                                                                                                                                                                                                   |
|                                                                                                                                                                                                   |
|                                                                                                                                                                                                   |