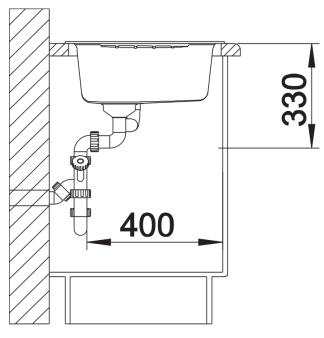

|
|                                                                                                                                                                                                   |
|                                                                                                                                                                                                   |
|                                                                                                                                                                                                   |



Top view



Cut-out



Front view



Side view