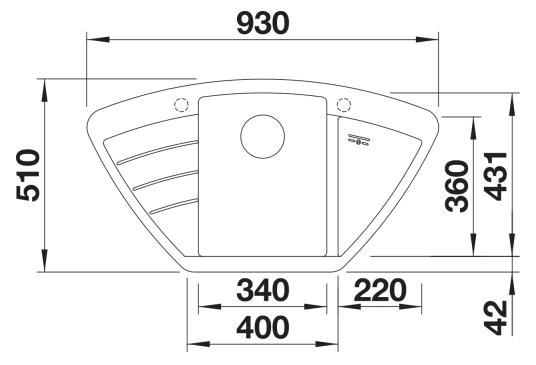

|
| Details                                                                                                                                                                                           |
|                                                                                                                                                                                                   |
|                                                                                                                                                                                                   |
|                                                                                                                                                                                                   |



Top view



Cut-out



Front view



Side view