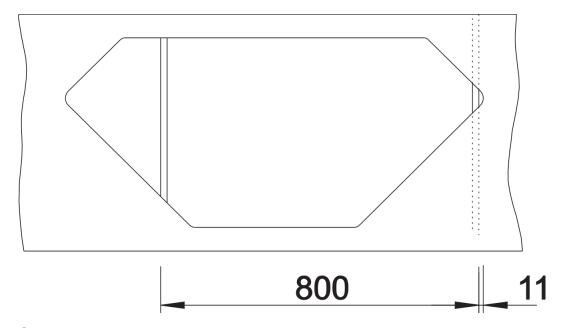

ails                                                                                                                                                                                           |
|                                                                                                                                                                                                   |
|                                                                                                                                                                                                   |
|                                                                                                                                                                                                   |



Top view



Cut-out



Front view



Side view