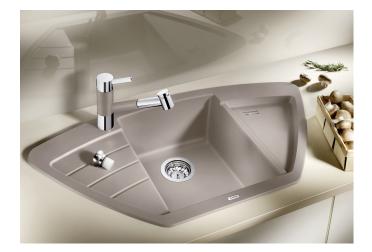

#### **Benefits**

- Modern design with clear lines
- Symmetrical setup with balanced proportions
- Very spacious, centred bowl with small corner radiuses
- Compact drainer and recessed draining area
- Suitable for both corner and in-line designs

### Colours

SILGRANIT anthracite

Available colours: black

anthracite
volcano grey
white
soft white