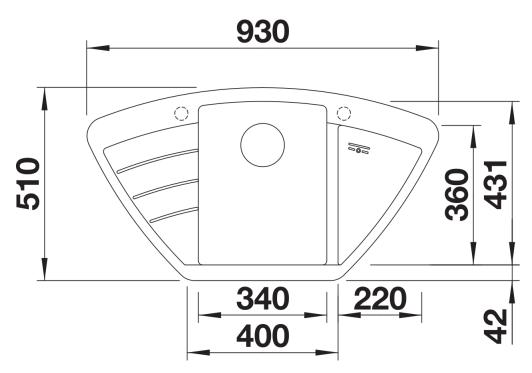

# Product information sheet ZIA 9 E

Item no. 514764

#### **Benefits**



- Modern design with clear lines
- Symmetrical setup with balanced proportions
- Very spacious, centred bowl with small corner radiuses
- Compact drainer and recessed draining area
- Suitable for both corner and in-line designs

### Colours



SILGRANIT anthracite

Available colours: black

anthracite
volcano grey
white
soft white

## Planning information

- Cut out: Template provided with sink

# Scope of supply

- Waste fitting with space-saving pipe
- 3 1/2" basket strainer
- template provided with sink

### Details



Top view



Cut-out



Front view



Side view