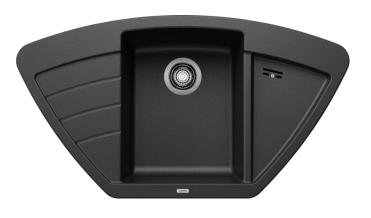

### Colours

SILGRANIT anthracite

Available colours: black

anthracite
volcano grey
white
soft white