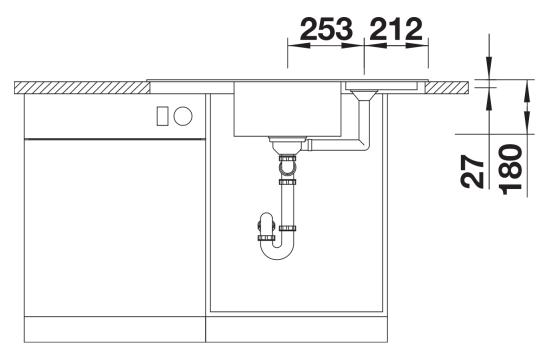

# Product information sheet ZIA 9 E

Item no. 514764

#### **Benefits**



- Modern design with clear lines
- Symmetrical setup with balanced proportions
- Very spacious, centred bowl with small corner radiuses
- Compact drainer and recessed draining area
- Suitable for both corner and in-line designs

### Colours



SILGRANIT anthracite

Available colours: black

anthracite
volcano grey
white
soft white

## Planning information

- Cut out: Template provided with sink

# Scope of supply

- Waste fitting with space-saving pipe
- 3 1/2" basket strainer
- template provided with sink

### Details



Top view



Cut-out



Front view



Side view