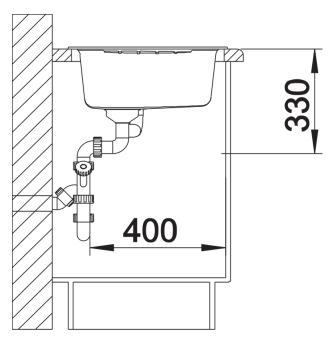

# Product information sheet ZIA 9 E

Item no. 514764

#### **Benefits**



- Modern design with clear lines
- Symmetrical setup with balanced proportions
- Very spacious, centred bowl with small corner radiuses
- Compact drainer and recessed draining area
- Suitable for both corner and in-line designs

### Colours



SILGRANIT anthracite

Available colours: black

anthracite
volcano grey
white
soft white

## Planning information

- Cut out: Template provided with sink

# Scope of supply

- Waste fitting with space-saving pipe
- 3 1/2" basket strainer
- template provided with sink

### Details



Top view



Cut-out



Front view



Side view