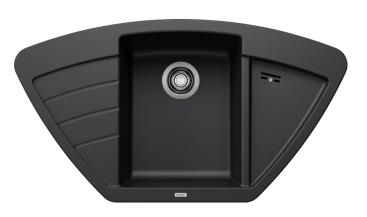

# Product information sheet ZIA 9 E

Item no. 526031

**Benefits** 

- Modern design with clear lines
- Symmetrical setup with balanced proportions
- Very spacious, centred bowl with small corner radiuses
- Compact drainer and recessed draining area
- Suitable for both corner and in-line designs

#### Colours

SILGRANIT black

Available colours: black

anthracite volcano grey white

soft white