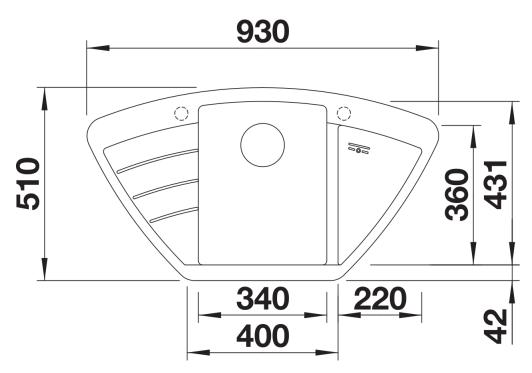

# Product information sheet ZIA 9 E

Item no. 526031

**Benefits** 



- Modern design with clear lines
- Symmetrical setup with balanced proportions
- Very spacious, centred bowl with small corner radiuses
- Compact drainer and recessed draining area
- Suitable for both corner and in-line designs

#### Colours



SILGRANIT black

Available colours: black

anthracite volcano grey white

soft white

## Planning information

- Cut out: Template provided with sink

# Scope of supply

- Waste fitting with space-saving pipe
- 3 1/2" basket strainer
- template provided with sink

### Details



Top view



Cut-out



Front view



Side view