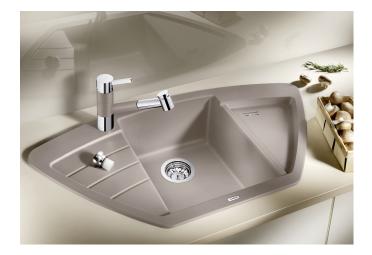

# Product information sheet ZIA 9 E

Item no. 526031

**Benefits** 

- Modern design with clear lines
- Symmetrical setup with balanced proportions
- Very spacious, centred bowl with small corner radiuses
- Compact drainer and recessed draining area
- Suitable for both corner and in-line designs

#### Colours

SILGRANIT black

Available colours: black

anthracite volcano grey white

soft white