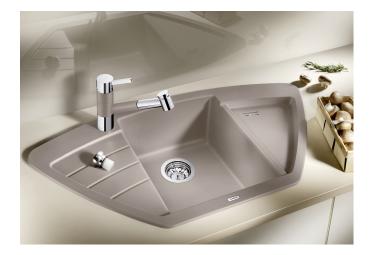

# Product information sheet ZIA 9 E

Item no. 527212

**Benefits** 

- Modern design with clear lines
- Symmetrical setup with balanced proportions
- Very spacious, centred bowl with small corner radiuses
- Compact drainer and recessed draining area
- Suitable for both corner and in-line designs