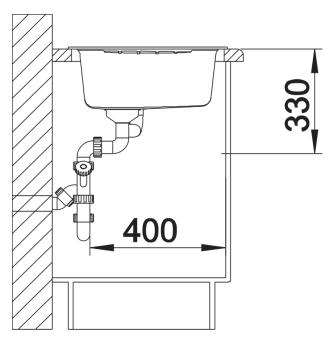

# Product information sheet ZIA 9 E

Item no. 527212

**Benefits** 



- Modern design with clear lines
- Symmetrical setup with balanced proportions
- Very spacious, centred bowl with small corner radiuses
- Compact drainer and recessed draining area
- Suitable for both corner and in-line designs

#### Colours



SILGRANIT soft white

Available colours: black

anthracite
volcano grey
white
soft white

## Planning information

- Cut out: Template provided with sink

# Scope of supply

- Waste fitting with space-saving pipe
- 3 1/2" basket strainer
- template provided with sink

### Details



Top view



Cut-out



Front view



Side view