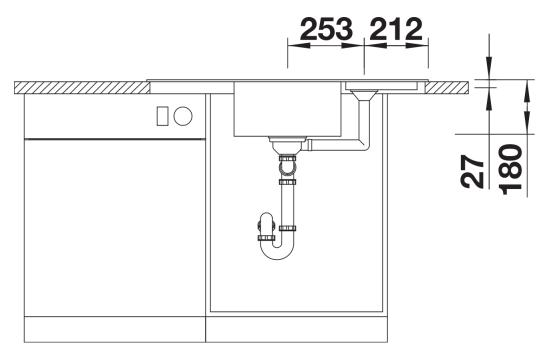

# Product information sheet ZIA 9 E

Item no. 527212

**Benefits** 



- Modern design with clear lines
- Symmetrical setup with balanced proportions
- Very spacious, centred bowl with small corner radiuses
- Compact drainer and recessed draining area
- Suitable for both corner and in-line designs

#### Colours



SILGRANIT soft white

Available colours: black

anthracite
volcano grey
white
soft white

## Planning information

- Cut out: Template provided with sink

# Scope of supply

- Waste fitting with space-saving pipe
- 3 1/2" basket strainer
- template provided with sink

### Details



Top view



Cut-out



Front view



Side view