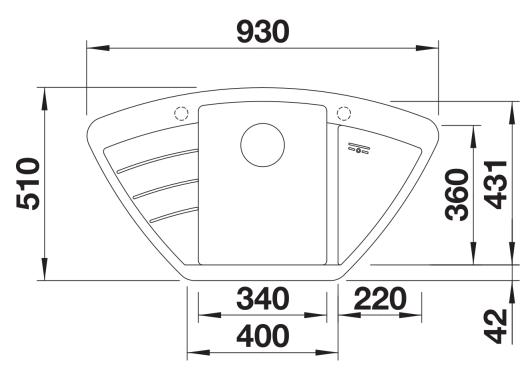

# Product information sheet ZIA 9 E

Item no. 527212

**Benefits** 



- Modern design with clear lines
- Symmetrical setup with balanced proportions
- Very spacious, centred bowl with small corner radiuses
- Compact drainer and recessed draining area
- Suitable for both corner and in-line designs

#### Colours



SILGRANIT soft white

Available colours: black

anthracite
volcano grey
white
soft white

## Planning information

- Cut out: Template provided with sink

# Scope of supply

- Waste fitting with space-saving pipe
- 3 1/2" basket strainer
- template provided with sink

### Details



Top view



Cut-out



Front view



Side view