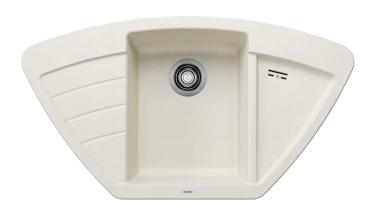

#### Colours

SILGRANIT soft white

Available colours: black

anthracite
volcano grey
white
soft white