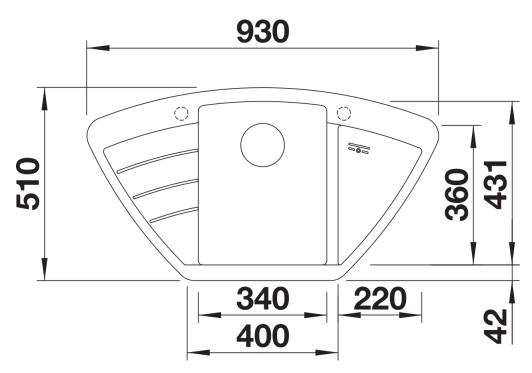

# Product information sheet ZIA 9 E

Item no. 527395

**Benefits** 



- Modern design with clear lines
- Symmetrical setup with balanced proportions
- Very spacious, centred bowl with small corner radiuses
- Compact drainer and recessed draining area
- Suitable for both corner and in-line designs

#### Colours



SILGRANIT volcano grey

Available colours: black

anthracite volcano grey white

soft white

## Planning information

- Cut out: Template provided with sink

# Scope of supply

- Waste fitting with space-saving pipe
- 3 1/2" basket strainer
- template provided with sink

### Details



Top view



Cut-out



Front view



Side view