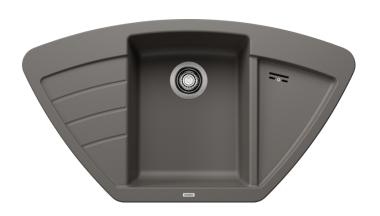

# Product information sheet ZIA 9 E

Item no. 527395

**Benefits** 

- Modern design with clear lines
- Symmetrical setup with balanced proportions
- Very spacious, centred bowl with small corner radiuses
- Compact drainer and recessed draining area
- Suitable for both corner and in-line designs

#### Colours

SILGRANIT volcano grey

Available colours: black

anthracite volcano grey white

soft white