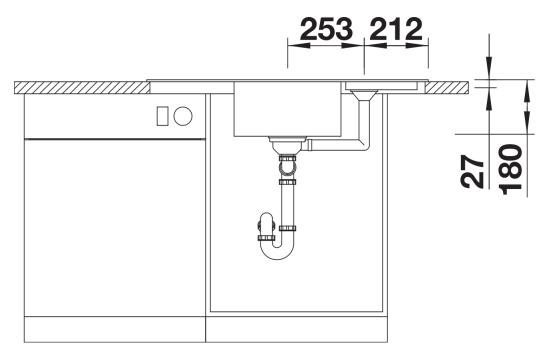

# Product information sheet ZIA 9 E

Item no. 527395

**Benefits** 



- Modern design with clear lines
- Symmetrical setup with balanced proportions
- Very spacious, centred bowl with small corner radiuses
- Compact drainer and recessed draining area
- Suitable for both corner and in-line designs

#### Colours



SILGRANIT volcano grey

Available colours: black

anthracite volcano grey white

soft white

## Planning information

- Cut out: Template provided with sink

# Scope of supply

- Waste fitting with space-saving pipe
- 3 1/2" basket strainer
- template provided with sink

### Details



Top view



Cut-out



Front view



Side view