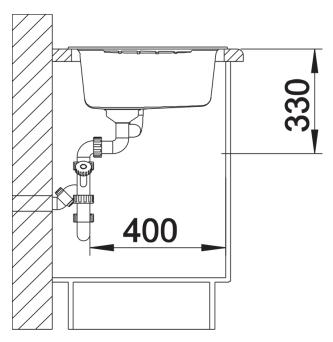

# Product information sheet ZIA 9 E

Item no. 527395

**Benefits** 



- Modern design with clear lines
- Symmetrical setup with balanced proportions
- Very spacious, centred bowl with small corner radiuses
- Compact drainer and recessed draining area
- Suitable for both corner and in-line designs

#### Colours



SILGRANIT volcano grey

Available colours: black

anthracite volcano grey white

soft white

## Planning information

- Cut out: Template provided with sink

# Scope of supply

- Waste fitting with space-saving pipe
- 3 1/2" basket strainer
- template provided with sink

### Details



Top view



Cut-out



Front view



Side view