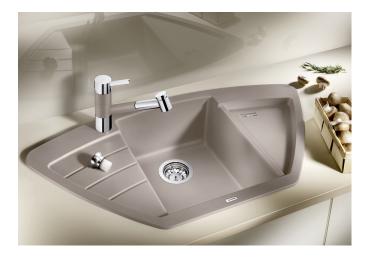

# Product information sheet ZIA 9 E

Item no. 527395

**Benefits** 

- Modern design with clear lines
- Symmetrical setup with balanced proportions
- Very spacious, centred bowl with small corner radiuses
- Compact drainer and recessed draining area
- Suitable for both corner and in-line designs

#### Colours

SILGRANIT volcano grey

Available colours: black

anthracite volcano grey white

soft white