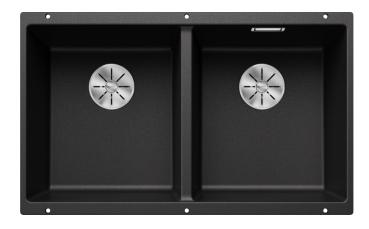

#### Colours

SILGRANIT anthracite

Available colours:

black anthracite rock grey volcano grey white soft white tartufo coffee

# Scope of supply

- Waste fitting with space-saving pipe two 3 ½" InFino basket strainer