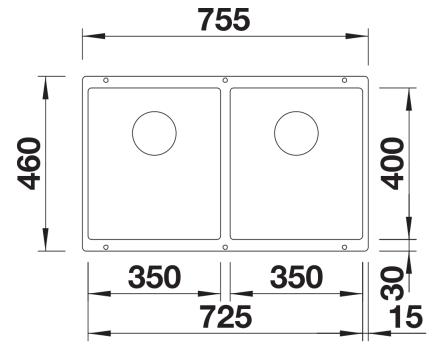

## Product information sheet SUBLINE 350/350-U

Item no. 523574

#### **Benefits**



- Our versatile SUBLINE kitchen sink range almost wholly vanishes into the undermount, fitting harmoniously into the worktop: a must for minimalist kitchens
- Straight-lined design: timelessly elegant
- Two bowls: soak baking trays in one bowl and leave the other for separate tasks
- Elegant InFino strainer for swift water drainage, less splashing and superfast sink drying

#### Colours



SILGRANIT anthracite

Available colours:

black anthracite rock grey volcano grey white soft white tartufo coffee

## Planning information

- Cut out size: 725 x 400 x R10

# Scope of supply

- Waste fitting with space-saving pipe two 3 ½" InFino basket strainer

### Details



Top view





Front view



Side view