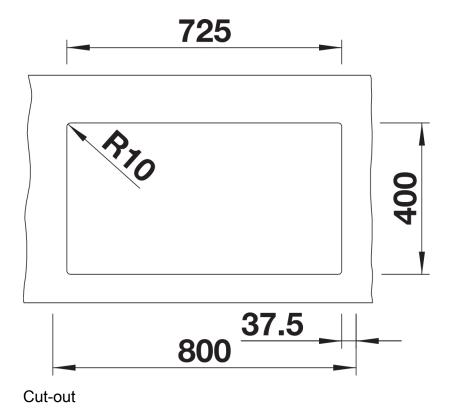

## Product information sheet SUBLINE 350/350-U

Item no. 523574

#### **Benefits**



- Our versatile SUBLINE kitchen sink range almost wholly vanishes into the undermount, fitting harmoniously into the worktop: a must for minimalist kitchens
- Straight-lined design: timelessly elegant
- Two bowls: soak baking trays in one bowl and leave the other for separate tasks
- Elegant InFino strainer for swift water drainage, less splashing and superfast sink drying

#### Colours



SILGRANIT anthracite

Available colours:

black anthracite rock grey volcano grey white soft white tartufo coffee

## Planning information

- Cut out size: 725 x 400 x R10

# Scope of supply

- Waste fitting with space-saving pipe two 3 ½" InFino basket strainer

### Details



Top view





Front view



Side view