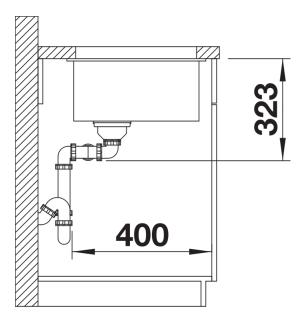

## Product information sheet SUBLINE 350/350-U

Item no. 523574

#### **Benefits**



- Our versatile SUBLINE kitchen sink range almost wholly vanishes into the undermount, fitting harmoniously into the worktop: a must for minimalist kitchens
- Straight-lined design: timelessly elegant
- Two bowls: soak baking trays in one bowl and leave the other for separate tasks
- Elegant InFino strainer for swift water drainage, less splashing and superfast sink drying

#### Colours



SILGRANIT anthracite

Available colours:

black anthracite rock grey volcano grey white soft white tartufo coffee

## Planning information

- Cut out size: 725 x 400 x R10

# Scope of supply

- Waste fitting with space-saving pipe two 3 ½" InFino basket strainer

### Details



Top view





Front view



Side view