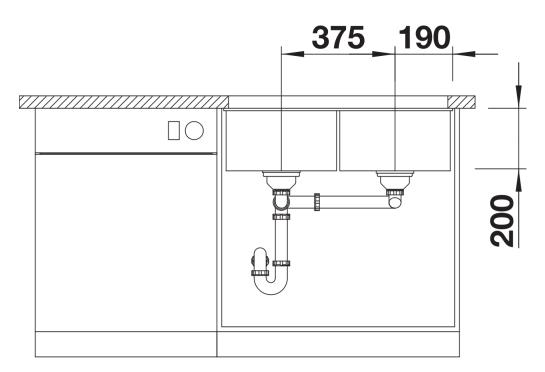

## Product information sheet SUBLINE 350/350-U

Item no. 523574

#### **Benefits**



- Our versatile SUBLINE kitchen sink range almost wholly vanishes into the undermount, fitting harmoniously into the worktop: a must for minimalist kitchens
- Straight-lined design: timelessly elegant
- Two bowls: soak baking trays in one bowl and leave the other for separate tasks
- Elegant InFino strainer for swift water drainage, less splashing and superfast sink drying

#### Colours



SILGRANIT anthracite

Available colours:

black anthracite rock grey volcano grey white soft white tartufo coffee

## Planning information

- Cut out size: 725 x 400 x R10

# Scope of supply

- Waste fitting with space-saving pipe two 3 ½" InFino basket strainer

### Details



Top view





Front view



Side view