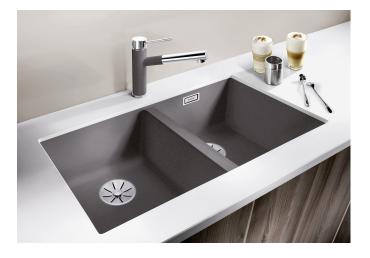

#### **Benefits**

- Our versatile SUBLINE kitchen sink range almost wholly vanishes into the undermount, fitting harmoniously into the worktop: a must for minimalist kitchens
- Straight-lined design: timelessly elegant
- Two bowls: soak baking trays in one bowl and leave the other for separate tasks
- Elegant InFino strainer for swift water drainage, less splashing and superfast sink drying

#### Colours

SILGRANIT anthracite

Available colours:

black anthracite rock grey volcano grey white soft white tartufo coffee