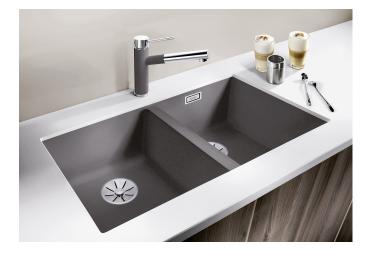

## Product information sheet SUBLINE 350/350-U

Item no. 523581

**Benefits** 

- Our versatile SUBLINE kitchen sink range almost wholly vanishes into the undermount, fitting harmoniously into the worktop: a must for minimalist kitchens
- Straight-lined design: timelessly elegant
- Two bowls: soak baking trays in one bowl and leave the other for separate tasks
- Elegant InFino strainer for swift water drainage, less splashing and superfast sink drying

#### Colours

SILGRANIT tartufo

Available colours:

black anthracite rock grey volcano grey white soft white tartufo coffee