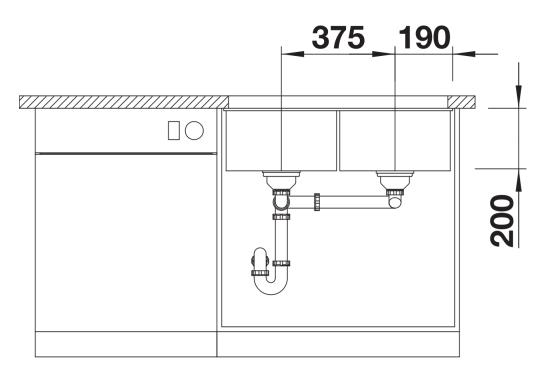

## Product information sheet SUBLINE 350/350-U

Item no. 523581

**Benefits** 



- Our versatile SUBLINE kitchen sink range almost wholly vanishes into the undermount, fitting harmoniously into the worktop: a must for minimalist kitchens
- Straight-lined design: timelessly elegant
- Two bowls: soak baking trays in one bowl and leave the other for separate tasks
- Elegant InFino strainer for swift water drainage, less splashing and superfast sink drying

#### Colours



SILGRANIT tartufo

Available colours:

black anthracite rock grey volcano grey white soft white tartufo coffee

## Planning information

- Cut out size: 725 x 400 x R10

# Scope of supply

- Waste fitting with space-saving pipe two 3 ½" InFino basket strainer

#### Details



Top view





Front view



Side view