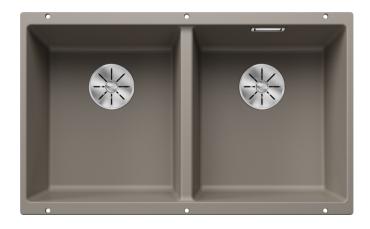

#### Colours

SILGRANIT tartufo

Available colours:

black anthracite rock grey volcano grey white soft white tartufo coffee

# Scope of supply

- Waste fitting with space-saving pipe two 3 ½" InFino basket strainer