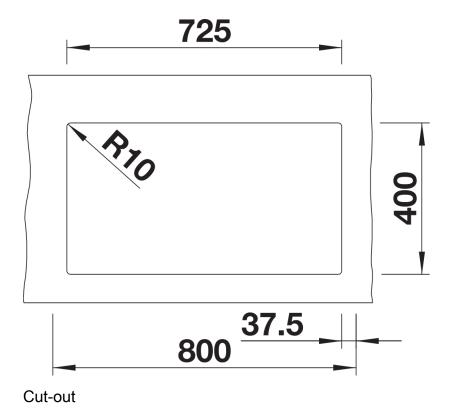

## Planning information

- Cut out size: 725 x 400 x R10

#### Details

Top view

Front view

Side view