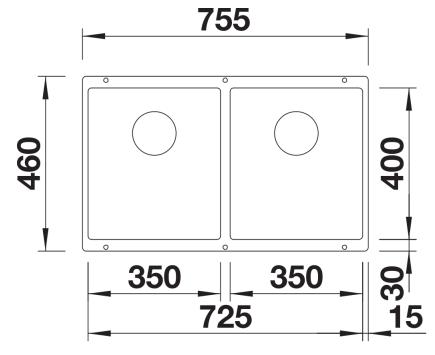

## Planning information

- Cut out size: 725 x 400 x R10

#### Details

Top view

Front view

Side view