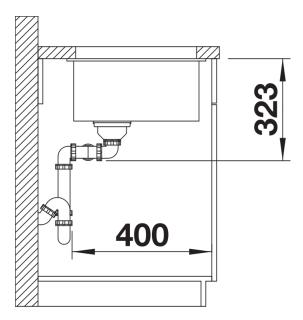

## Product information sheet SUBLINE 350/350-U

Item no. 523581

**Benefits** 



- Our versatile SUBLINE kitchen sink range almost wholly vanishes into the undermount, fitting harmoniously into the worktop: a must for minimalist kitchens
- Straight-lined design: timelessly elegant
- Two bowls: soak baking trays in one bowl and leave the other for separate tasks
- Elegant InFino strainer for swift water drainage, less splashing and superfast sink drying

#### Colours



SILGRANIT tartufo

Available colours:

black anthracite rock grey volcano grey white soft white tartufo coffee

## Planning information

- Cut out size: 725 x 400 x R10

# Scope of supply

- Waste fitting with space-saving pipe two 3 ½" InFino basket strainer

#### Details



Top view





Front view



Side view