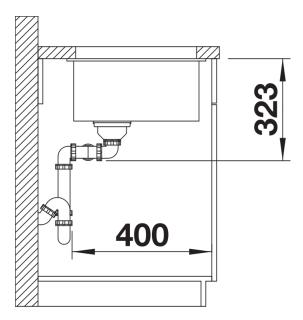

## Product information sheet SUBLINE 350/350-U

Item no. 525987

**Benefits** 



- Our versatile SUBLINE kitchen sink range almost wholly vanishes into the undermount, fitting harmoniously into the worktop: a must for minimalist kitchens
- Straight-lined design: timelessly elegant
- Two bowls: soak baking trays in one bowl and leave the other for separate tasks
- Elegant InFino strainer for swift water drainage, less splashing and superfast sink drying

#### Colours



SILGRANIT black

Available colours:

black anthracite rock grey volcano grey white soft white tartufo coffee

## Planning information

- Cut out size: 725 x 400 x R10

# Scope of supply

- Waste fitting with space-saving pipe two 3 ½" InFino basket strainer

#### Details



Top view





Front view



Side view