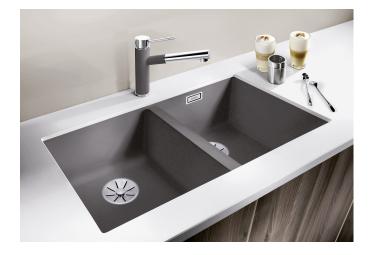

## Product information sheet SUBLINE 350/350-U

Item no. 525987

**Benefits** 

- Our versatile SUBLINE kitchen sink range almost wholly vanishes into the undermount, fitting harmoniously into the worktop: a must for minimalist kitchens
- Straight-lined design: timelessly elegant
- Two bowls: soak baking trays in one bowl and leave the other for separate tasks
- Elegant InFino strainer for swift water drainage, less splashing and superfast sink drying