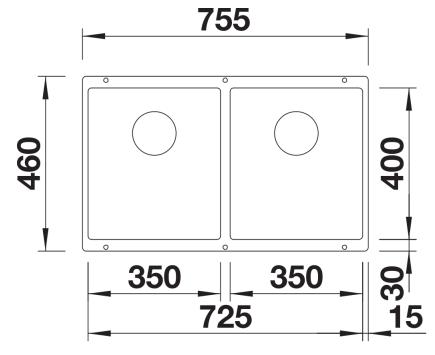

## Product information sheet SUBLINE 350/350-U

Item no. 525987

**Benefits** 



- Our versatile SUBLINE kitchen sink range almost wholly vanishes into the undermount, fitting harmoniously into the worktop: a must for minimalist kitchens
- Straight-lined design: timelessly elegant
- Two bowls: soak baking trays in one bowl and leave the other for separate tasks
- Elegant InFino strainer for swift water drainage, less splashing and superfast sink drying

#### Colours



SILGRANIT black

Available colours:

black anthracite rock grey volcano grey white soft white tartufo coffee

## Planning information

- Cut out size: 725 x 400 x R10

# Scope of supply

- Waste fitting with space-saving pipe two 3 ½" InFino basket strainer

#### Details



Top view





Front view



Side view