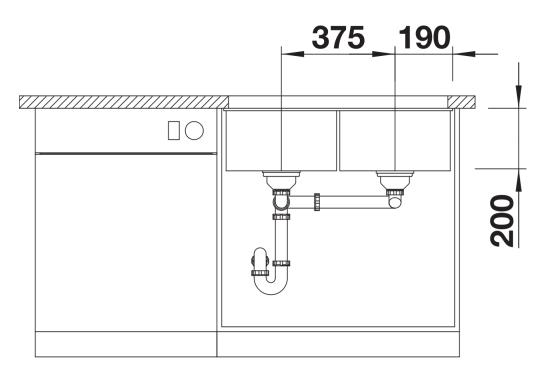

## Planning information

- Cut out size: 725 x 400 x R10

#### Details

Top view

Front view

Side view