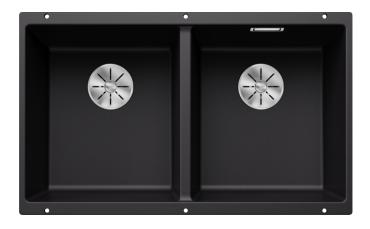

#### Colours

SILGRANIT black

Available colours:

black anthracite rock grey volcano grey white soft white tartufo coffee

# Scope of supply

- Waste fitting with space-saving pipe two 3 ½" InFino basket strainer