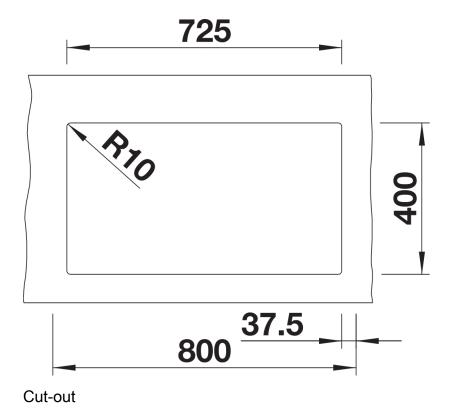

## Product information sheet SUBLINE 350/350-U

Item no. 525987

**Benefits** 



- Our versatile SUBLINE kitchen sink range almost wholly vanishes into the undermount, fitting harmoniously into the worktop: a must for minimalist kitchens
- Straight-lined design: timelessly elegant
- Two bowls: soak baking trays in one bowl and leave the other for separate tasks
- Elegant InFino strainer for swift water drainage, less splashing and superfast sink drying

#### Colours



SILGRANIT black

Available colours:

black anthracite rock grey volcano grey white soft white tartufo coffee

## Planning information

- Cut out size: 725 x 400 x R10

# Scope of supply

- Waste fitting with space-saving pipe two 3 ½" InFino basket strainer

#### Details



Top view





Front view



Side view