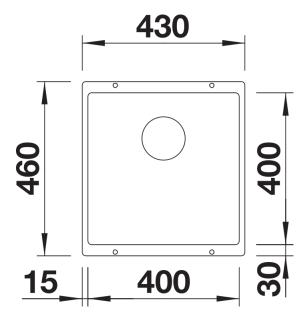

# Product information sheet SUBLINE 400-U

Item no. 523422

**Benefits** 



- Undermount bowl for discerning demands on design
- Undermount bowl for solid surface worktops
- Timelessly elegant, contoured bowl design
- Entire system for a wide variety of plans featuring large and small bowls
- High-quality features with covered C-overflow and InFino drain system elegantly integrated and easy-care

#### Colours



SILGRANIT anthracite

Available colours:

black anthracite rock grey volcano grey white soft white tartufo coffee

# Planning information

- Cut out: 400 x 400 x R10
- Note: Please order waste connections for combinations of two individual bowls separately.

### Scope of supply

- Waste fitting with space-saving pipe
- 3 ½" InFino basket strainer

#### **Details**



Top view





Front view



Side view