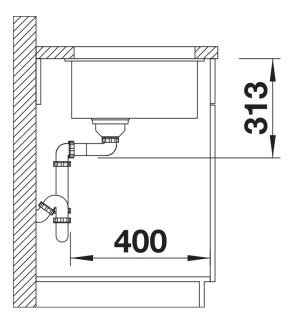

# Planning information

- Cut out: 400 x 400 x R10
- Note: Please order waste connections for combinations of two individual bowls separately.

#### **Details**

Top view

Front view

Side view