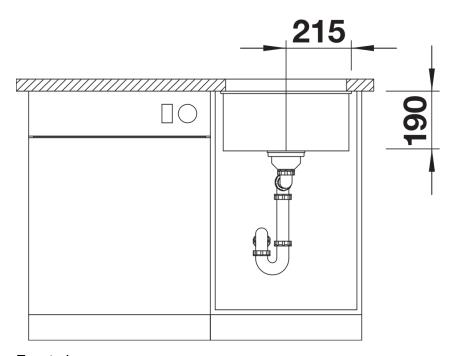

# Planning information

- Cut out: 400 x 400 x R10
- Note: Please order waste connections for combinations of two individual bowls separately.

#### **Details**

Top view

Front view

Side view