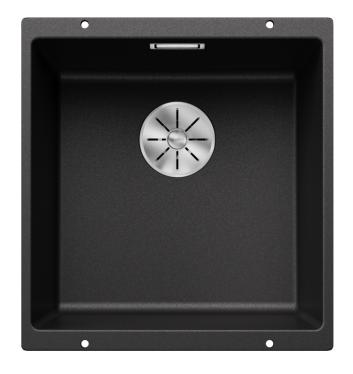

# Product information sheet SUBLINE 400-U

Item no. 523422

**Benefits** 

- Undermount bowl for discerning demands on design
- Undermount bowl for solid surface worktops
- Timelessly elegant, contoured bowl design
- Entire system for a wide variety of plans featuring large and small bowls
- High-quality features with covered C-overflow and InFino drain system elegantly integrated and easy-care

#### Colours

SILGRANIT anthracite

Available colours:

black anthracite rock grey volcano grey white soft white tartufo coffee

#### **Details**

Top view

Front view

Side view