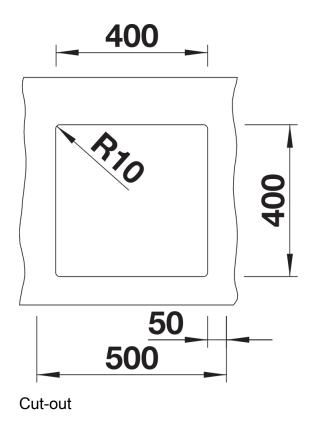

# Planning information

- Cut out: 400 x 400 x R10
- Note: Please order waste connections for combinations of two individual bowls separately.