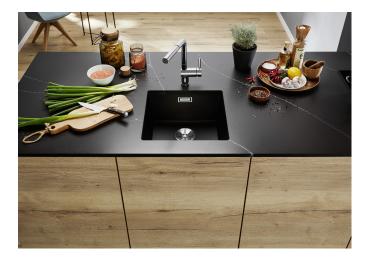

# Product information sheet SUBLINE 400-U

Item no. 523422

**Benefits** 

- Undermount bowl for discerning demands on design
- Undermount bowl for solid surface worktops
- Timelessly elegant, contoured bowl design
- Entire system for a wide variety of plans featuring large and small bowls
- High-quality features with covered C-overflow and InFino drain system elegantly integrated and easy-care

#### Colours

SILGRANIT anthracite

Available colours:

black anthracite rock grey volcano grey white soft white tartufo coffee