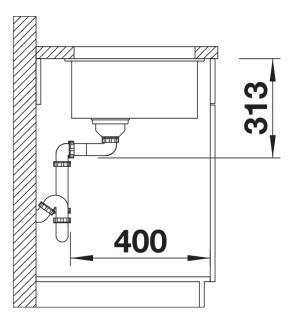

# Planning information

- Cut out: 400 x 400 x R10
- Note: Please order waste connections for combinations of two individual bowls separately.

### **Details**

Top view

Front view

Side view