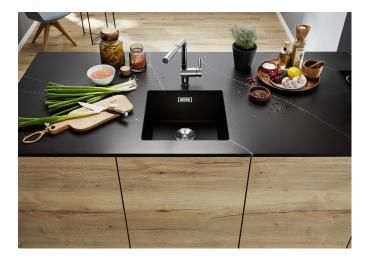

#### **Benefits**

- Our versatile SUBLINE kitchen sink range almost wholly vanishes into the undermount, fitting harmoniously into the worktop: a must for minimalist kitchens
- Straight-lined design: timelessly elegant
- Elegant InFino strainer for swift water drainage, less splashing and superfast sink drying

### SILGRANIT white