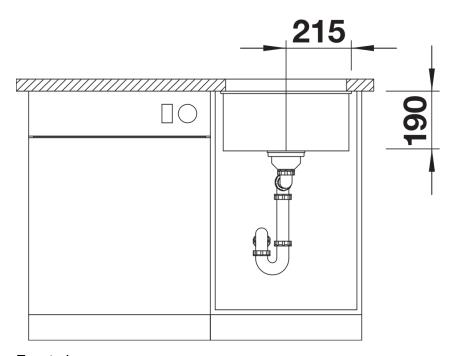

# Planning information

- Cut out: 400 x 400 x R10
- Note: Please order waste connections for combinations of two individual bowls separately.

### **Details**

Top view

Front view

Side view