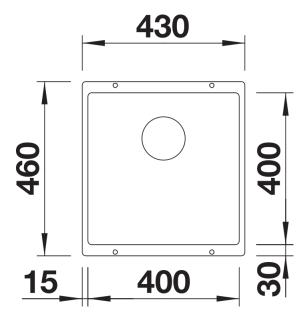

# Product information sheet SUBLINE 400-U

Item no. 523426

#### **Benefits**



- Our versatile SUBLINE kitchen sink range almost wholly vanishes into the undermount, fitting harmoniously into the worktop: a must for minimalist kitchens
- Straight-lined design: timelessly elegant
- Elegant InFino strainer for swift water drainage, less splashing and superfast sink drying

#### Colours



### SILGRANIT white

#### Available colours:

black anthracite rock grey volcano grey white soft white tartufo coffee

# Planning information

- Cut out: 400 x 400 x R10
- Note: Please order waste connections for combinations of two individual bowls separately.

## Scope of supply

- Waste fitting with space-saving pipe
- 3 ½" InFino basket strainer

### **Details**



Top view





Front view



Side view