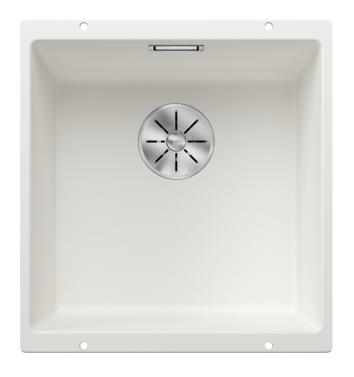

### SILGRANIT white

#### Available colours:

black anthracite rock grey volcano grey white soft white tartufo coffee