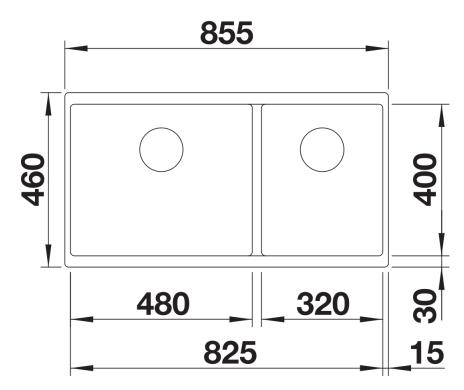

## Planning information

- Cut out size: 825 x 400 x R10

#### **Details**

Top view

Front view

Side view