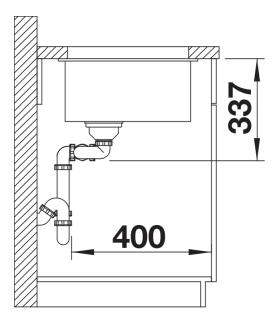

## Product information sheet SUBLINE 480/320-U

Item no. 523584

**Benefits** 



- Our versatile SUBLINE kitchen sink range almost wholly vanishes into the undermount, fitting harmoniously into the worktop: a must for minimalist kitchens
- Straight-lined design: timelessly elegant
- Spacious main and additional smaller sink for easy food prep
- Elegant InFino strainer for swift water drainage, less splashing and superfast sink drying

#### Colours



SILGRANIT anthracite

Available colours:

black anthracite rock grey volcano grey white soft white tartufo coffee

## Planning information

- Cut out size: 825 x 400 x R10

# Scope of supply

- Waste fitting with space-saving pipe
- two 3 ½" InFino basket strainer

#### **Details**



Top view





Front view



Side view