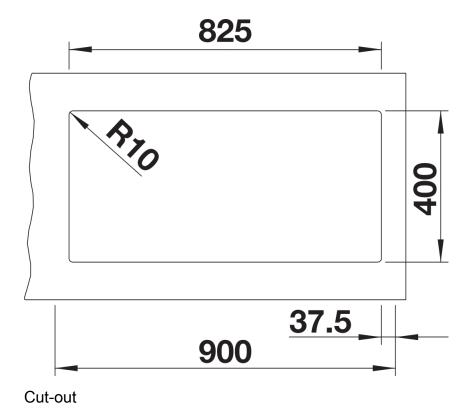

## Product information sheet SUBLINE 480/320-U

Item no. 523584

**Benefits** 



- Our versatile SUBLINE kitchen sink range almost wholly vanishes into the undermount, fitting harmoniously into the worktop: a must for minimalist kitchens
- Straight-lined design: timelessly elegant
- Spacious main and additional smaller sink for easy food prep
- Elegant InFino strainer for swift water drainage, less splashing and superfast sink drying

#### Colours



SILGRANIT anthracite

Available colours:

black anthracite rock grey volcano grey white soft white tartufo coffee

## Planning information

- Cut out size: 825 x 400 x R10

# Scope of supply

- Waste fitting with space-saving pipe
- two 3 ½" InFino basket strainer

#### **Details**



Top view





Front view



Side view