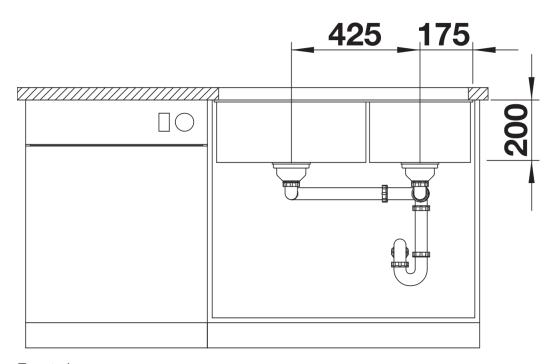

#### **Details**

Top view

Front view

Side view

## Planning information

- Cut out size: 825 x 400 x R10