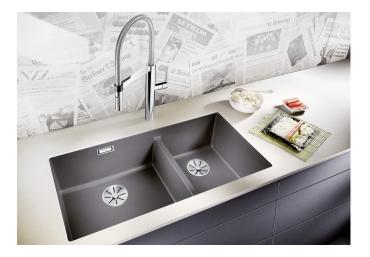

## Product information sheet SUBLINE 480/320-U

Item no. 523584

**Benefits** 

- Our versatile SUBLINE kitchen sink range almost wholly vanishes into the undermount, fitting harmoniously into the worktop: a must for minimalist kitchens
- Straight-lined design: timelessly elegant
- Spacious main and additional smaller sink for easy food prep
- Elegant InFino strainer for swift water drainage, less splashing and superfast sink drying

#### Colours

SILGRANIT anthracite

Available colours:

black anthracite rock grey volcano grey white soft white tartufo coffee