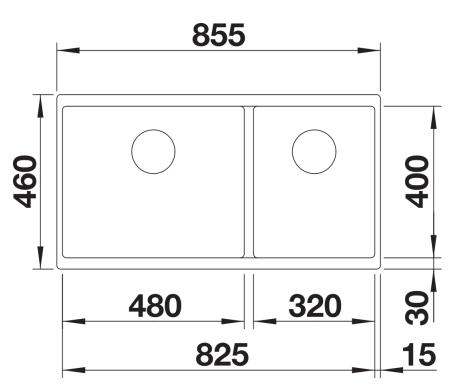

## Product information sheet SUBLINE 480/320-U

Item no. 523585

## Benefits



- Undermount bowl for discerning demands on design
- Undermount bowl for solid surface worktops
- Timelessly elegant, contoured bowl design
- Entire system for a wide variety of plans featuring large and small bowls

- High-quality features with covered C-overflow and InFino drain system – elegantly integrated and easy-care

## Colours



SILGRANIT rock grey

Available colours: black anthracite rock grey volcano grey white soft white tartufo coffee - Cut out size: 825 x 400 x R10

Scope of supply

- Waste fitting with space-saving pipe
- two 3 1/2" InFino basket strainer

## Details





Cut-out



Front view