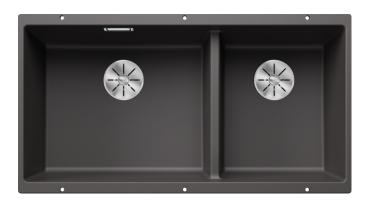

## Product information sheet SUBLINE 480/320-U

Item no. 523585

## Benefits



- Undermount bowl for discerning demands on design
- Undermount bowl for solid surface worktops
- Timelessly elegant, contoured bowl design
- Entire system for a wide variety of plans featuring large and small bowls

- High-quality features with covered C-overflow and InFino drain system – elegantly integrated and easy-care

## Colours



SILGRANIT rock grey

Available colours: black anthracite rock grey volcano grey white soft white tartufo coffee - Cut out size: 825 x 400 x R10

Scope of supply

- Waste fitting with space-saving pipe
- two 3 1/2" InFino basket strainer

## Details





Cut-out



Front view