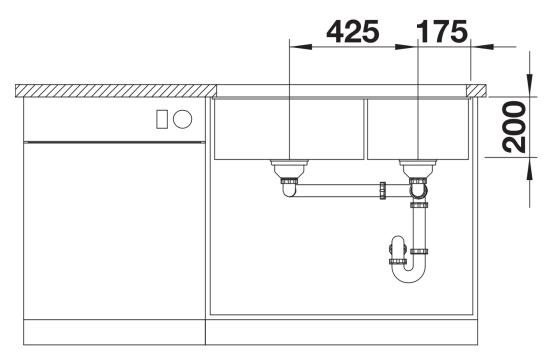

## Product information sheet SUBLINE 480/320-U

Item no. 523585

## Benefits



- Undermount bowl for discerning demands on design
- Undermount bowl for solid surface worktops
- Timelessly elegant, contoured bowl design
- Entire system for a wide variety of plans featuring large and small bowls

- High-quality features with covered C-overflow and InFino drain system – elegantly integrated and easy-care

## Colours



SILGRANIT rock grey

Available colours: black anthracite rock grey volcano grey white soft white tartufo coffee - Cut out size: 825 x 400 x R10

Scope of supply

- Waste fitting with space-saving pipe
- two 3 1/2" InFino basket strainer

## Details





Cut-out



Front view