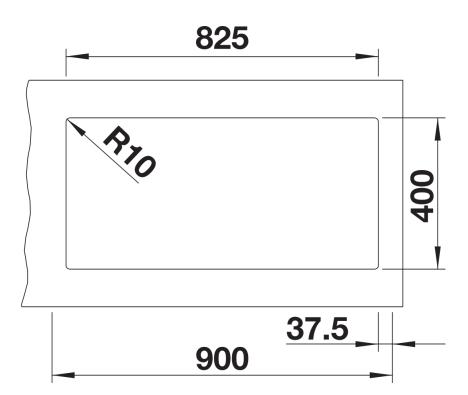

## Colours

SILGRANIT rock grey

Available colours: black anthracite rock grey volcano grey white soft white tartufo coffee - Cut out size: 825 x 400 x R10

Scope of supply

- Waste fitting with space-saving pipe
- two 3 1/2" InFino basket strainer

## Details

Cut-out

Front view