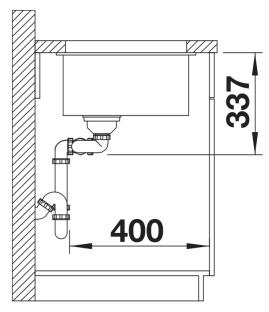

## Product information sheet SUBLINE 480/320-U

Item no. 523585

## Benefits



- Undermount bowl for discerning demands on design
- Undermount bowl for solid surface worktops
- Timelessly elegant, contoured bowl design
- Entire system for a wide variety of plans featuring large and small bowls

- High-quality features with covered C-overflow and InFino drain system – elegantly integrated and easy-care

## Colours



SILGRANIT rock grey

Available colours: black anthracite rock grey volcano grey white soft white tartufo coffee - Cut out size: 825 x 400 x R10

Scope of supply

- Waste fitting with space-saving pipe
- two 3 1/2" InFino basket strainer

## Details





Cut-out



Front view