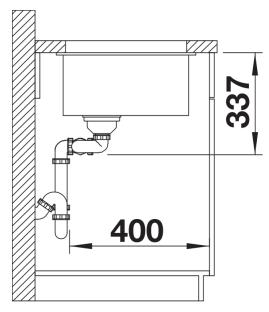

## Product information sheet SUBLINE 480/320-U

Item no. 527168

## Benefits



- Our versatile SUBLINE kitchen sink range almost wholly vanishes into the undermount, fitting harmoniously into the worktop: a must for minimalist kitchens

- Straight-lined design: timelessly elegant

- Spacious main and additional smaller sink for easy food prep

- Elegant InFino strainer for swift water drainage, less splashing and superfast sink drying

## Colours



SILGRANIT soft white

Available colours: black anthracite rock grey volcano grey white soft white tartufo coffee - Cut out size: 825 x 400 x R10

Scope of supply

- Waste fitting with space-saving pipe
- two 3 1/2" InFino basket strainer

## Details





Cut-out



Front view