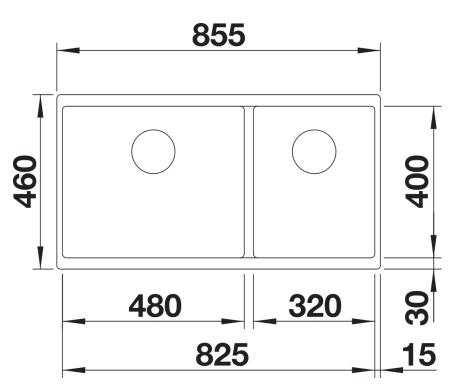

## Product information sheet SUBLINE 480/320-U

Item no. 527168

## Benefits



- Our versatile SUBLINE kitchen sink range almost wholly vanishes into the undermount, fitting harmoniously into the worktop: a must for minimalist kitchens

- Straight-lined design: timelessly elegant

- Spacious main and additional smaller sink for easy food prep

- Elegant InFino strainer for swift water drainage, less splashing and superfast sink drying

## Colours



SILGRANIT soft white

Available colours: black anthracite rock grey volcano grey white soft white tartufo coffee - Cut out size: 825 x 400 x R10

Scope of supply

- Waste fitting with space-saving pipe
- two 3 1/2" InFino basket strainer

## Details





Cut-out



Front view