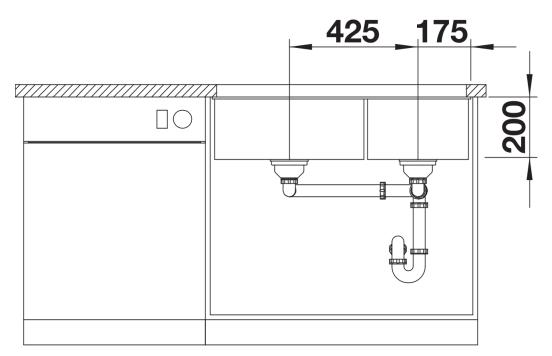

## Product information sheet SUBLINE 480/320-U

Item no. 527168

## Benefits



- Our versatile SUBLINE kitchen sink range almost wholly vanishes into the undermount, fitting harmoniously into the worktop: a must for minimalist kitchens

- Straight-lined design: timelessly elegant

- Spacious main and additional smaller sink for easy food prep

- Elegant InFino strainer for swift water drainage, less splashing and superfast sink drying

## Colours



SILGRANIT soft white

Available colours: black anthracite rock grey volcano grey white soft white tartufo coffee - Cut out size: 825 x 400 x R10

Scope of supply

- Waste fitting with space-saving pipe
- two 3 1/2" InFino basket strainer

## Details





Cut-out



Front view