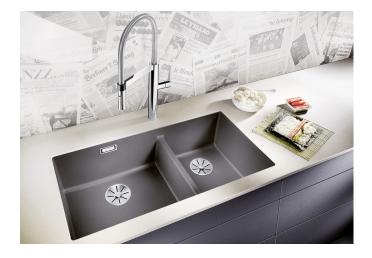

## Benefits

- Our versatile SUBLINE kitchen sink range almost wholly vanishes into the undermount, fitting harmoniously into the worktop: a must for minimalist kitchens

- Straight-lined design: timelessly elegant

- Spacious main and additional smaller sink for easy food prep

- Elegant InFino strainer for swift water drainage, less splashing and superfast sink drying

## Colours

SILGRANIT soft white

Available colours: black anthracite rock grey volcano grey white soft white tartufo coffee - Cut out size: 825 x 400 x R10

Scope of supply

- Waste fitting with space-saving pipe
- two 3 1/2" InFino basket strainer