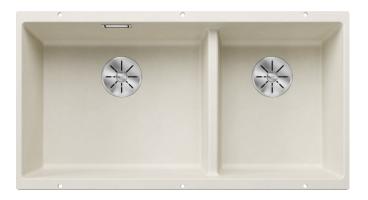

## Colours

SILGRANIT soft white

Available colours: black anthracite rock grey volcano grey white soft white tartufo coffee - Cut out size: 825 x 400 x R10

Scope of supply

- Waste fitting with space-saving pipe
- two 3 1/2" InFino basket strainer