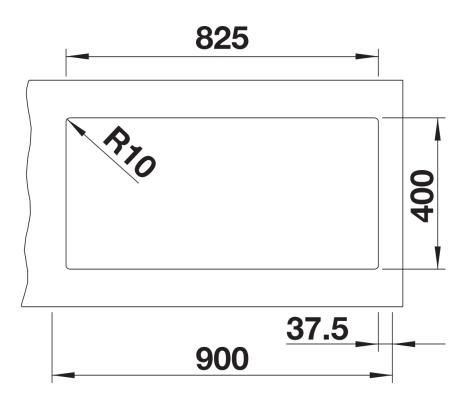

## Colours

SILGRANIT soft white

Available colours: black anthracite rock grey volcano grey white soft white tartufo coffee - Cut out size: 825 x 400 x R10

Scope of supply

- Waste fitting with space-saving pipe
- two 3 1/2" InFino basket strainer

## Details

Cut-out

Front view