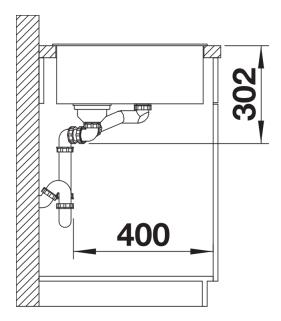

nder can also be freely positioned in the main bowl for easy food preparation
- High-quality features with drain remote control, covered C-overflow and InFino drain system elegantly integrated and easy-care

### Colours



SILGRANIT rock grey

Available colours:

black anthracite rock grey volcano grey white soft white tartufo coffee

## Planning information

Cut out: 980 x 490 x R15Bowl depths: 190/145mmPlease specify hand of bowl

- German warehouse stock, please allow 10 working days

## Scope of supply

- Glass cutting board
- multifunctional stainless steel colander
- waste kit with space-saving pipe
- 2 x 3 ½" InFino basket strainer with remote control for the main bowl

234045 - Chopping board

233739 - Multifunctional colander

### **Details**



Top view



Cut-out



Front view



Side view