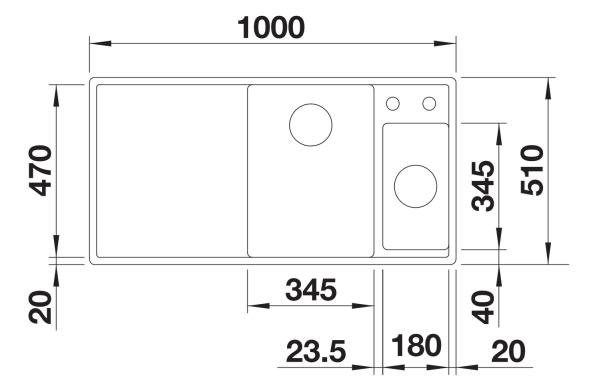

cutting board
- Multifunctional colander can also be freely positioned in the main bowl for easy food preparation
- High-quality features with drain remote control, covered C-overflow and InFino drain system elegantly integrated and easy-care

### Colours



SILGRANIT rock grey

Available colours:

black anthracite rock grey volcano grey white soft white tartufo coffee

## Planning information

Cut out: 980 x 490 x R15Bowl depths: 190/145mmPlease specify hand of bowl

- German warehouse stock, please allow 10 working days

## Scope of supply

- Glass cutting board
- multifunctional stainless steel colander
- waste kit with space-saving pipe
- 2 x 3 ½" InFino basket strainer with remote control for the main bowl

234045 - Chopping board

233739 - Multifunctional colander

### **Details**



Top view



Cut-out



Front view



Side view