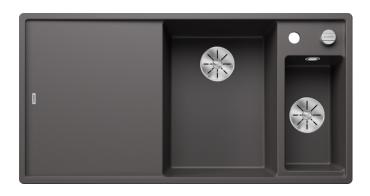

### Colours

SILGRANIT rock grey

Available colours:

black anthracite rock grey volcano grey white soft white tartufo coffee