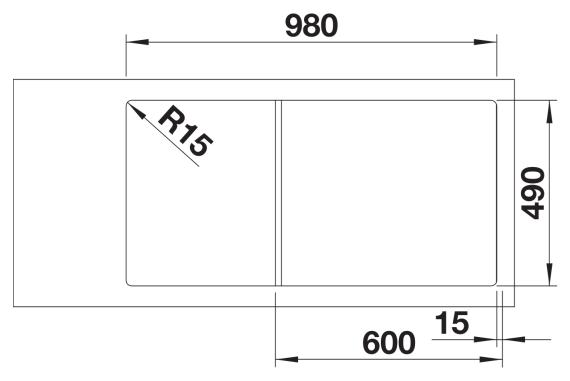

## Planning information

Cut out: 980 x 490 x R15Bowl depths: 190/145mmPlease specify hand of bowl

- German warehouse stock, please allow 10 working days

### **Details**

Top view

Cut-out

Front view

Side view