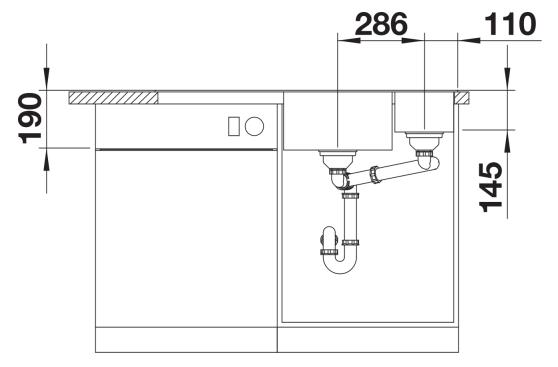

## Planning information

Cut out: 980 x 490 x R15Bowl depths: 190/145mmPlease specify hand of bowl

- German warehouse stock, please allow 10 working days

### **Details**

Top view

Cut-out

Front view

Side view