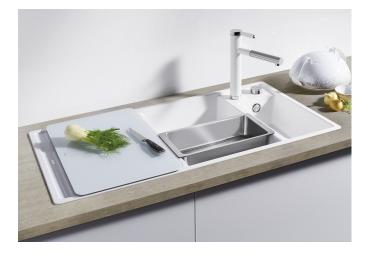

# Product information sheet AXIA III 6 S

Item no. 523473

**Benefits** 

- Smooth, ergonomic work flow along two axis
- Design that is notable for clear lines and the ultranarrow, low profile rim
- Tight radii for maximum utilisation of the surface and volume
- Movable cutting board
- Multifunctional colander can also be freely positioned in the main bowl for easy food preparation
- High-quality features with drain remote control, covered C-overflow and InFino drain system elegantly integrated and easy-care

## Scope of supply

- Glass cutting board
- multifunctional stainless steel colander
- waste kit with space-saving pipe
- 2 x 3 ½" InFino basket strainer with remote control for the main bowl

234045 - Chopping board